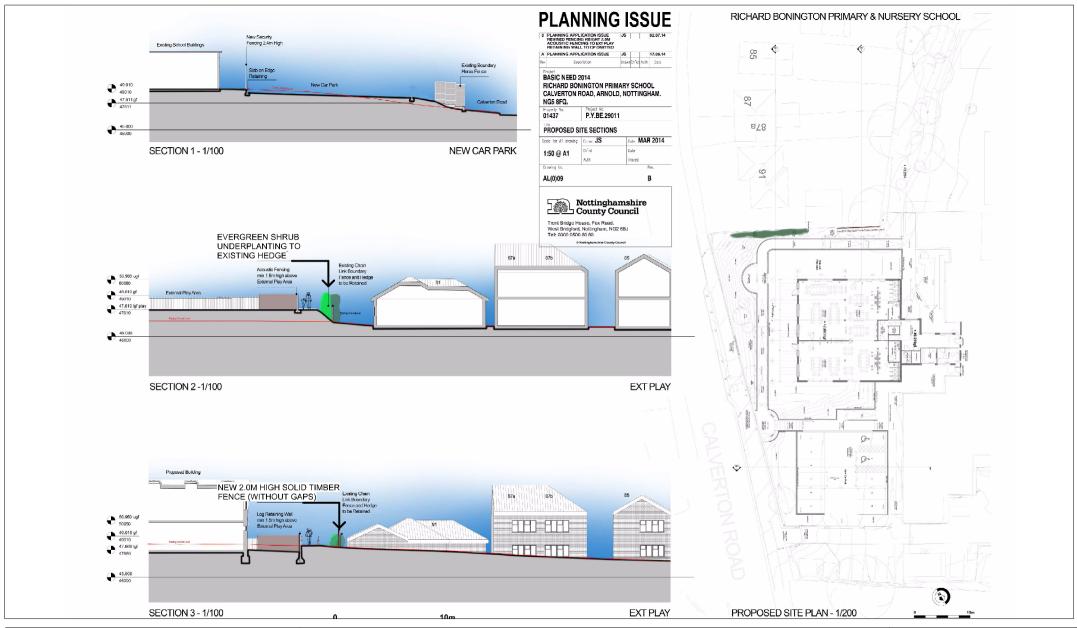

Erection of Split Level (in Part 2 Storey) Foundation, Studio Hall and Food Science Extension, Canopy and Associated External Works, Ramped Accesses and 11 Space Car Park (Including 2 Disability Parking Spaces). New Pedestrian Access. 2.4m Security Fencing and Gates.