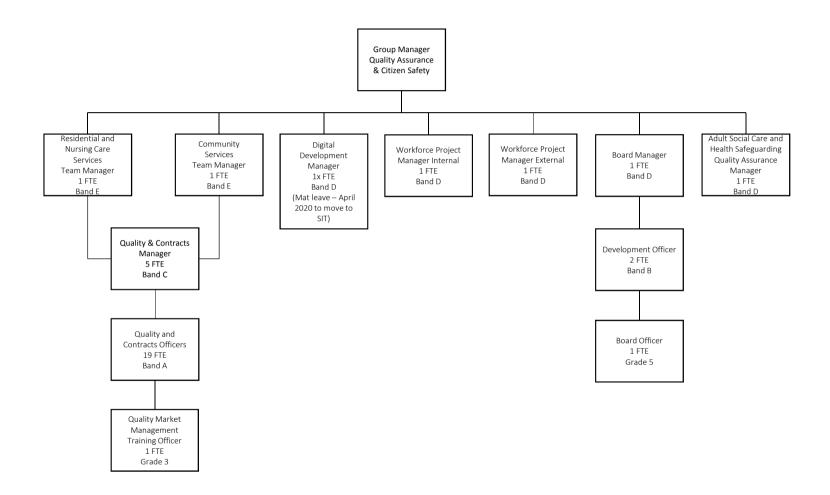

Band C Band C Band C Band C Band C Social Worker Social Worker Social Worker Social Worker Social Worker Social Worker 4x FTE 4x FTE 3x FTE 3x FTE 3x FTE 6x FTF Band A/B Band A/B Band A/B Band A/B Band A/B Band A/B Occupational Occupational Occupational Occupational Occupational Occupational Therapist Therapist Therapist Therapist Therapist Therapist 1x FTE 1x FTE 1x FTE 1x FTE 1x FTE 2x FTE Band A/B Band A/B Band A/B Band A/B Band A/B Band A/B Community Care Community Care Community Care Community Care Community Care Community Care Officer Officer Officer Officer Officer Officer 6x FTE (2 Reviewing) 6x FTE (2 Reviewing) 4x FTE (2 Reviewing 4x FTE (2 Reviewing) 4x FTE (2 Reviewing) 14x FTE Grade 5 Grade 5 Grade 5 Grade 5 Grade 5 Grade 5

DoLs Team

Service Advisor 3x FTE Grade 4











## Service Improvement