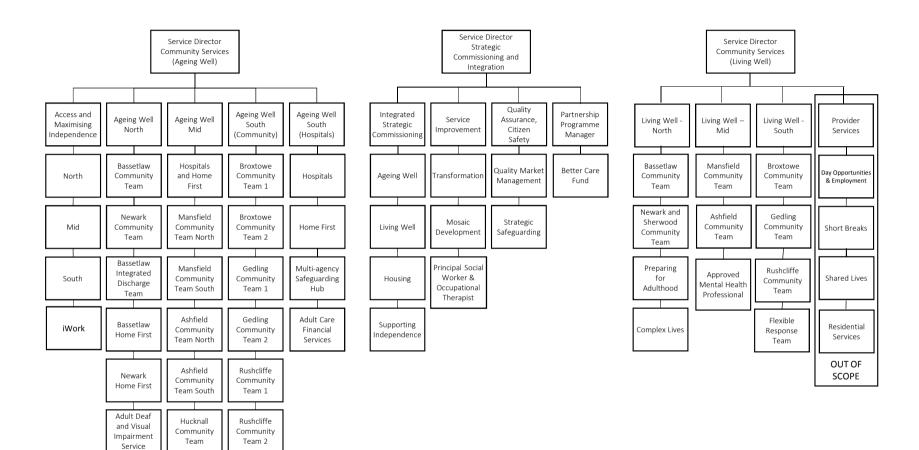

## ASCH (overarching)

Mid Notts Ageing Well Mid Nottinghamshire Ageing Well Group Manager Mansfield Mansfield Ashfield Community Ashfield Community Hospitals and Home Community Team Community Team First Team North Team South North South 2x Team Manager 1x Team Manager 1x Team Manager 1x Team Manager 1x Team Manager Band D Band D Band D Band D Band D Advanced Social Advanced Social Advanced Social Advanced Social Advanced Social Advanced Social Work Practitioner/ Work Practitioner/ Work Practitioner/ Work Practitioner/ Work Practitioner/ Work Practitioner Senior Practitioner Senior Practitioner Senior Practitioner Senior Practitioner Senior Practitioner Senior Practitioner Occupational Occupational Occupational Occupational Occupational Occupational Therapist Therapist Therapist Therapist Therapist Therapist 1 xFTE 1 xFTE 1 xFTE 1 xFTE 1 xFTE 3xFTE Band C Band C Band C Band C Band C Band C Social Worker Social Worker Social Worker Social Worker Social Worker Social Worker 4x FTE 4x FTE 3x FTE 3x FTE 3x FTE 6x FTF Band A/B Band A/B Band A/B Band A/B Band A/B Band A/B Occupational Occupational Occupational Occupational Occupational Occupational Therapist Therapist Therapist Therapist Therapist Therapist 1x FTE 1x FTE 1x FTE 1x FTE 1x FTE 2x FTE Band A/B Band A/B Band A/B Band A/B Band A/B Band A/B Community Care Community Care Community Care Community Care Community Care Community Care Officer Officer Officer Officer Officer Officer 6x FTE (2 Reviewing) 6x FTE (2 Reviewing) 4x FTE (2 Reviewing 4x FTE (2 Reviewing) 4x FTE (2 Reviewing) 14x FTE Grade 5 Grade 5 Grade 5 Grade 5 Grade 5 Grade 5