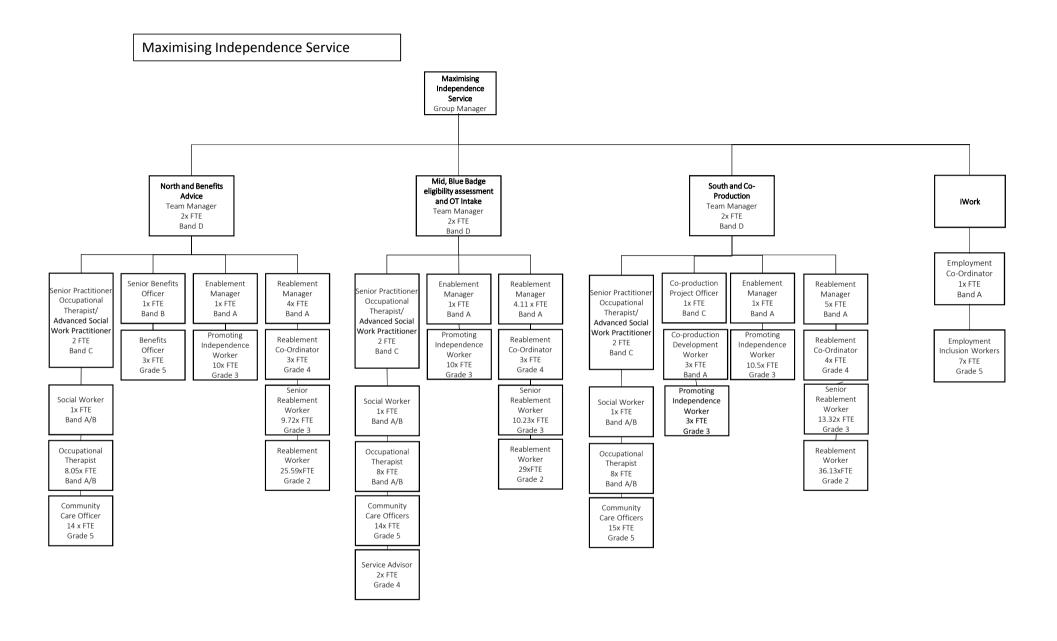

## ASCH (overarching)

Mid Notts Ageing Well Mid Nottinghamshire Ageing Well Group Manager Mansfield Mansfield Ashfield Community Ashfield Community Hospitals and Home Community Team Community Team First Team North Team South North South 2x Team Manager 1x Team Manager 1x Team Manager 1x Team Manager 1x Team Manager Band D Band D Band D Band D Band D Advanced Social Advanced Social Advanced Social Advanced Social Advanced Social Advanced Social Work Practitioner/ Work Practitioner/ Work Practitioner/ Work Practitioner/ Work Practitioner/ Work Practitioner Senior Practitioner Senior Practitioner Senior Practitioner Senior Practitioner Senior Practitioner Senior Practitioner Occupational Occupational Occupational Occupational Occupational Occupational Therapist Therapist Therapist Therapist Therapist Therapist 1 xFTE 1 xFTE 1 xFTE 1 xFTE 1 xFTE 3xFTE Band C Band C Band C Band C Band C Band C Social Worker Social Worker Social Worker Social Worker Social Worker Social Worker 4x FTE 4x FTE 3x FTE 3x FTE 3x FTE 6x FTF Band A/B Band A/B Band A/B Band A/B Band A/B Band A/B Occupational Occupational Occupational Occupational Occupational Occupational Therapist Therapist Therapist Therapist Therapist Therapist 1x FTE 1x FTE 1x FTE 1x FTE 1x FTE 2x FTE Band A/B Band A/B Band A/B Band A/B Band A/B Band A/B Community Care Community Care Community Care Community Care Community Care Community Care Officer Officer Officer Officer Officer Officer 6x FTE (2 Reviewing) 6x FTE (2 Reviewing) 4x FTE (2 Reviewing 4x FTE (2 Reviewing) 4x FTE (2 Reviewing) 14x FTE Grade 5 Grade 5 Grade 5 Grade 5 Grade 5 Grade 5