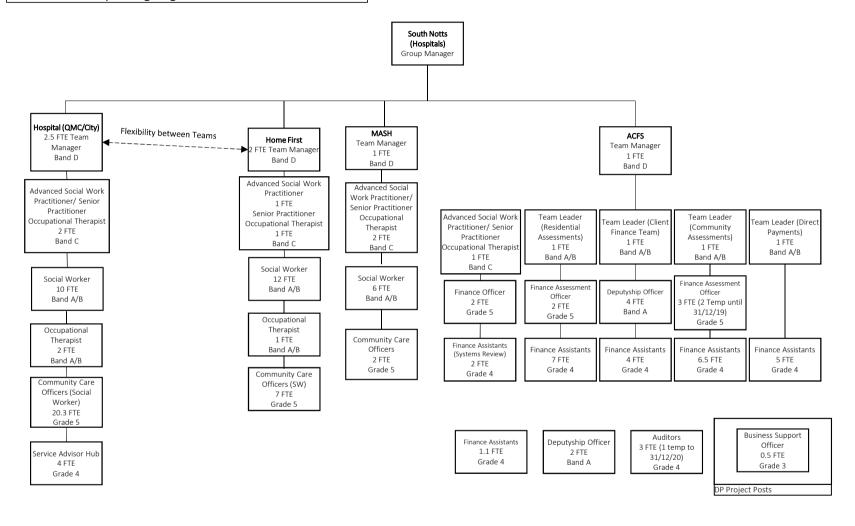

## ASCH (overarching)

Mid Notts Ageing Well Mid Nottinghamshire Ageing Well Group Manager Mansfield Mansfield Ashfield Community Ashfield Community Hospitals and Home Community Team Community Team First Team North Team South North South 2x Team Manager 1x Team Manager 1x Team Manager 1x Team Manager 1x Team Manager Band D Band D Band D Band D Band D Advanced Social Advanced Social Advanced Social Advanced Social Advanced Social Advanced Social Work Practitioner/ Work Practitioner/ Work Practitioner/ Work Practitioner/ Work Practitioner/ Work Practitioner Senior Practitioner Senior Practitioner Senior Practitioner Senior Practitioner Senior Practitioner Senior Practitioner Occupational Occupational Occupational Occupational Occupational Occupational Therapist Therapist Therapist Therapist Therapist Therapist 1 xFTE 1 xFTE 1 xFTE 1 xFTE 1 xFTE 3xFTE Band C Band C Band C Band C Band C Band C Social Worker Social Worker Social Worker Social Worker Social Worker Social Worker 4x FTE 4x FTE 3x FTE 3x FTE 3x FTE 6x FTF Band A/B Band A/B Band A/B Band A/B Band A/B Band A/B Occupational Occupational Occupational Occupational Occupational Occupational Therapist Therapist Therapist Therapist Therapist Therapist 1x FTE 1x FTE 1x FTE 1x FTE 1x FTE 2x FTE Band A/B Band A/B Band A/B Band A/B Band A/B Band A/B Community Care Community Care Community Care Community Care Community Care Community Care Officer Officer Officer Officer Officer Officer 6x FTE (2 Reviewing) 6x FTE (2 Reviewing) 4x FTE (2 Reviewing 4x FTE (2 Reviewing) 4x FTE (2 Reviewing) 14x FTE Grade 5 Grade 5 Grade 5 Grade 5 Grade 5 Grade 5