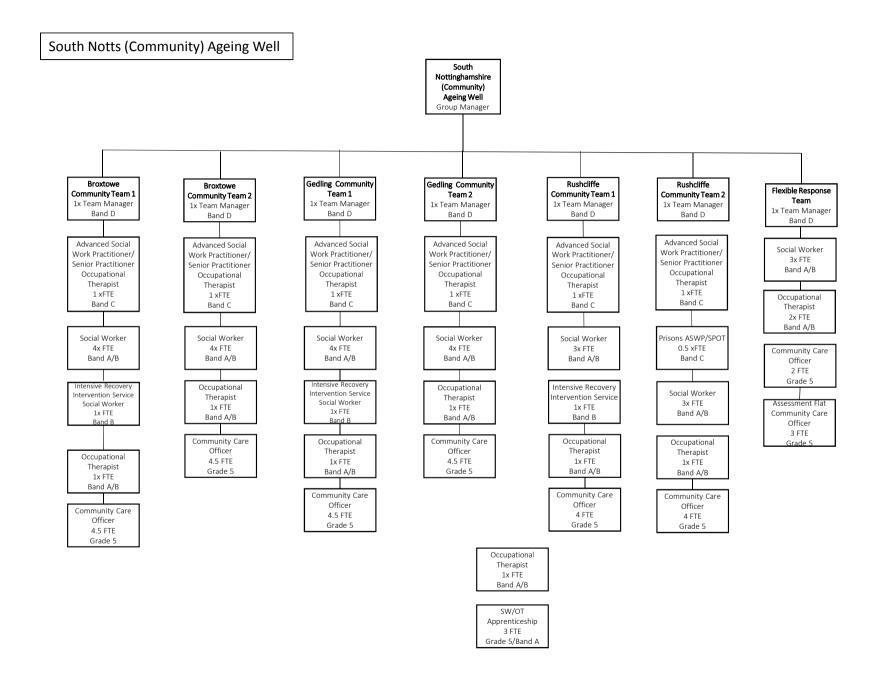

## ASCH (overarching)

Mid Notts Ageing Well Mid Nottinghamshire Ageing Well Group Manager Mansfield Mansfield Ashfield Community Ashfield Community Hospitals and Home Community Team Community Team First Team North Team South North South 2x Team Manager 1x Team Manager 1x Team Manager 1x Team Manager 1x Team Manager Band D Band D Band D Band D Band D Advanced Social Advanced Social Advanced Social Advanced Social Advanced Social Advanced Social Work Practitioner/ Work Practitioner/ Work Practitioner/ Work Practitioner/ Work Practitioner/ Work Practitioner Senior Practitioner Senior Practitioner Senior Practitioner Senior Practitioner Senior Practitioner Senior Practitioner Occupational Occupational Occupational Occupational Occupational Occupational Therapist Therapist Therapist Therapist Therapist Therapist 1 xFTE 1 xFTE 1 xFTE 1 xFTE 1 xFTE 3xFTE Band C Band C Band C Band C Band C Band C Social Worker Social Worker Social Worker Social Worker Social Worker Social Worker 4x FTE 4x FTE 3x FTE 3x FTE 3x FTE 6x FTF Band A/B Band A/B Band A/B Band A/B Band A/B Band A/B Occupational Occupational Occupational Occupational Occupational Occupational Therapist Therapist Therapist Therapist Therapist Therapist 1x FTE 1x FTE 1x FTE 1x FTE 1x FTE 2x FTE Band A/B Band A/B Band A/B Band A/B Band A/B Band A/B Community Care Community Care Community Care Community Care Community Care Community Care Officer Officer Officer Officer Officer Officer 6x FTE (2 Reviewing) 6x FTE (2 Reviewing) 4x FTE (2 Reviewing 4x FTE (2 Reviewing) 4x FTE (2 Reviewing) 14x FTE Grade 5 Grade 5 Grade 5 Grade 5 Grade 5 Grade 5