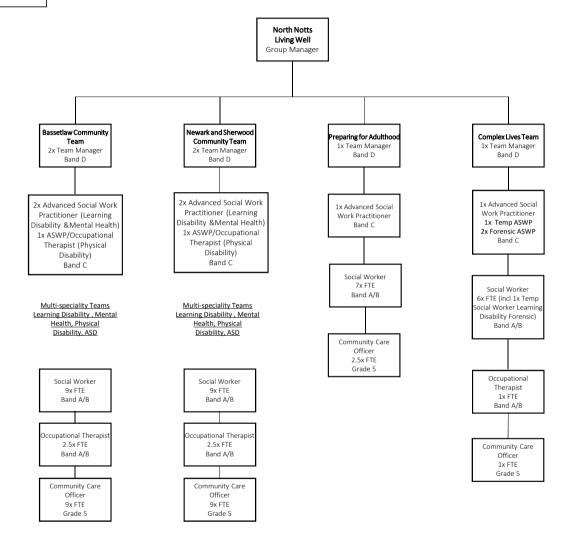

## ASCH (overarching)

Mid Notts Ageing Well Mid Nottinghamshire Ageing Well Group Manager Mansfield Mansfield Ashfield Community Ashfield Community Hospitals and Home Community Team Community Team First Team North Team South North South 2x Team Manager 1x Team Manager 1x Team Manager 1x Team Manager 1x Team Manager Band D Band D Band D Band D Band D Advanced Social Advanced Social Advanced Social Advanced Social Advanced Social Advanced Social Work Practitioner/ Work Practitioner/ Work Practitioner/ Work Practitioner/ Work Practitioner/ Work Practitioner Senior Practitioner Senior Practitioner Senior Practitioner Senior Practitioner Senior Practitioner Senior Practitioner Occupational Occupational Occupational Occupational Occupational Occupational Therapist Therapist Therapist Therapist Therapist Therapist 1 xFTE 1 xFTE 1 xFTE 1 xFTE 1 xFTE 3xFTE Band C Band C Band C Band C Band C Band C Social Worker Social Worker Social Worker Social Worker Social Worker Social Worker 4x FTE 4x FTE 3x FTE 3x FTE 3x FTE 6x FTF Band A/B Band A/B Band A/B Band A/B Band A/B Band A/B Occupational Occupational Occupational Occupational Occupational Occupational Therapist Therapist Therapist Therapist Therapist Therapist 1x FTE 1x FTE 1x FTE 1x FTE 1x FTE 2x FTE Band A/B Band A/B Band A/B Band A/B Band A/B Band A/B Community Care Community Care Community Care Community Care Community Care Community Care Officer Officer Officer Officer Officer Officer 6x FTE (2 Reviewing) 6x FTE (2 Reviewing) 4x FTE (2 Reviewing 4x FTE (2 Reviewing) 4x FTE (2 Reviewing) 14x FTE Grade 5 Grade 5 Grade 5 Grade 5 Grade 5 Grade 5