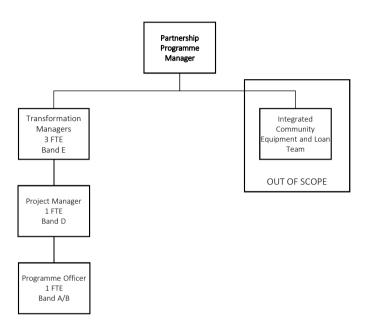

Band C Social Worker Social Worker Social Worker Social Worker Social Worker Social Worker 4x FTE 4x FTE 3x FTE 3x FTE 3x FTE 6x FTF Band A/B Band A/B Band A/B Band A/B Band A/B Band A/B Occupational Occupational Occupational Occupational Occupational Occupational Therapist Therapist Therapist Therapist Therapist Therapist 1x FTE 1x FTE 1x FTE 1x FTE 1x FTE 2x FTE Band A/B Band A/B Band A/B Band A/B Band A/B Band A/B Community Care Community Care Community Care Community Care Community Care Community Care Officer Officer Officer Officer Officer Officer 6x FTE (2 Reviewing) 6x FTE (2 Reviewing) 4x FTE (2 Reviewing 4x FTE (2 Reviewing) 4x FTE (2 Reviewing) 14x FTE Grade 5 Grade 5 Grade 5 Grade 5 Grade 5 Grade 5

DoLs Team

Service Advisor 3x FTE Grade 4











## Service Improvement