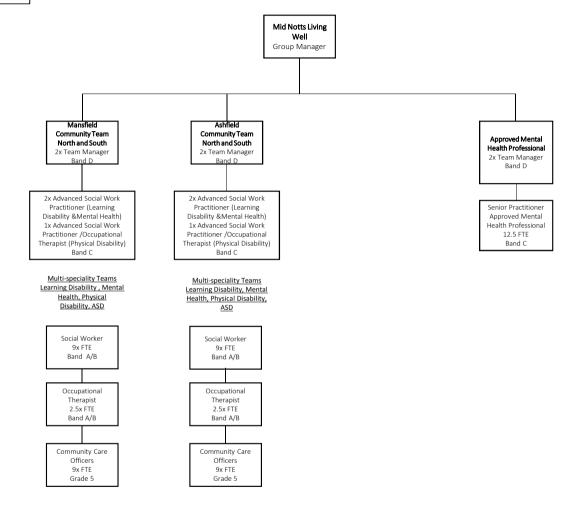

## ASCH (overarching)

Mid Notts Ageing Well Mid Nottinghamshire Ageing Well Group Manager Mansfield Mansfield Ashfield Community Ashfield Community Hospitals and Home Community Team Community Team First Team North Team South North South 2x Team Manager 1x Team Manager 1x Team Manager 1x Team Manager 1x Team Manager Band D Band D Band D Band D Band D Advanced Social Advanced Social Advanced Social Advanced Social Advanced Social Advanced Social Work Practitioner/ Work Practitioner/ Work Practitioner/ Work Practitioner/ Work Practitioner/ Work Practitioner Senior Practitioner Senior Practitioner Senior Practitioner Senior Practitioner Senior Practitioner Senior Practitioner Occupational Occupational Occupational Occupational Occupational Occupational Therapist Therapist Therapist Therapist Therapist Therapist 1 xFTE 1 xFTE 1 xFTE 1 xFTE 1 xFTE 3xFTE Band C Band C Band C Band C Band C Band C Social Worker Social Worker Social Worker Social Worker Social Worker Social Worker 4x FTE 4x FTE 3x FTE 3x FTE 3x FTE 6x FTF Band A/B Band A/B Band A/B Band A/B Band A/B Band A/B Occupational Occupational Occupational Occupational Occupational Occupational Therapist Therapist Therapist Therapist Therapist Therapist 1x FTE 1x FTE 1x FTE 1x FTE 1x FTE 2x FTE Band A/B Band A/B Band A/B Band A/B Band A/B Band A/B Community Care Community Care Community Care Community Care Community Care Community Care Officer Officer Officer Officer Officer Officer 6x FTE (2 Reviewing) 6x FTE (2 Reviewing) 4x FTE (2 Reviewing 4x FTE (2 Reviewing) 4x FTE (2 Reviewing) 14x FTE Grade 5 Grade 5 Grade 5 Grade 5 Grade 5 Grade 5