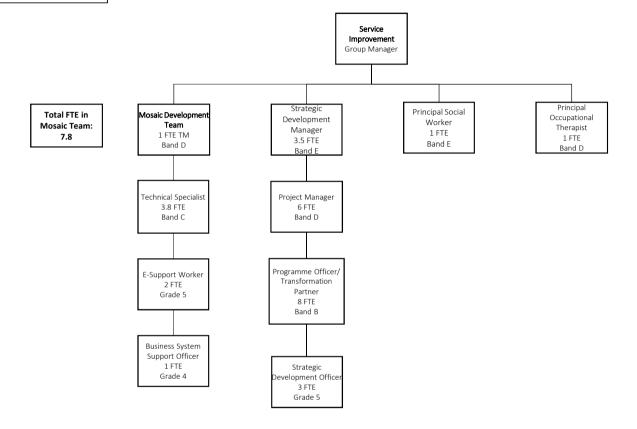

C Band C Social Worker Social Worker Social Worker Social Worker Social Worker Social Worker 4x FTE 4x FTE 3x FTE 3x FTE 3x FTE 6x FTF Band A/B Band A/B Band A/B Band A/B Band A/B Band A/B Occupational Occupational Occupational Occupational Occupational Occupational Therapist Therapist Therapist Therapist Therapist Therapist 1x FTE 1x FTE 1x FTE 1x FTE 1x FTE 2x FTE Band A/B Band A/B Band A/B Band A/B Band A/B Band A/B Community Care Community Care Community Care Community Care Community Care Community Care Officer Officer Officer Officer Officer Officer 6x FTE (2 Reviewing) 6x FTE (2 Reviewing) 4x FTE (2 Reviewing 4x FTE (2 Reviewing) 4x FTE (2 Reviewing) 14x FTE Grade 5 Grade 5 Grade 5 Grade 5 Grade 5 Grade 5

DoLs Team

Service Advisor 3x FTE Grade 4











## Service Improvement