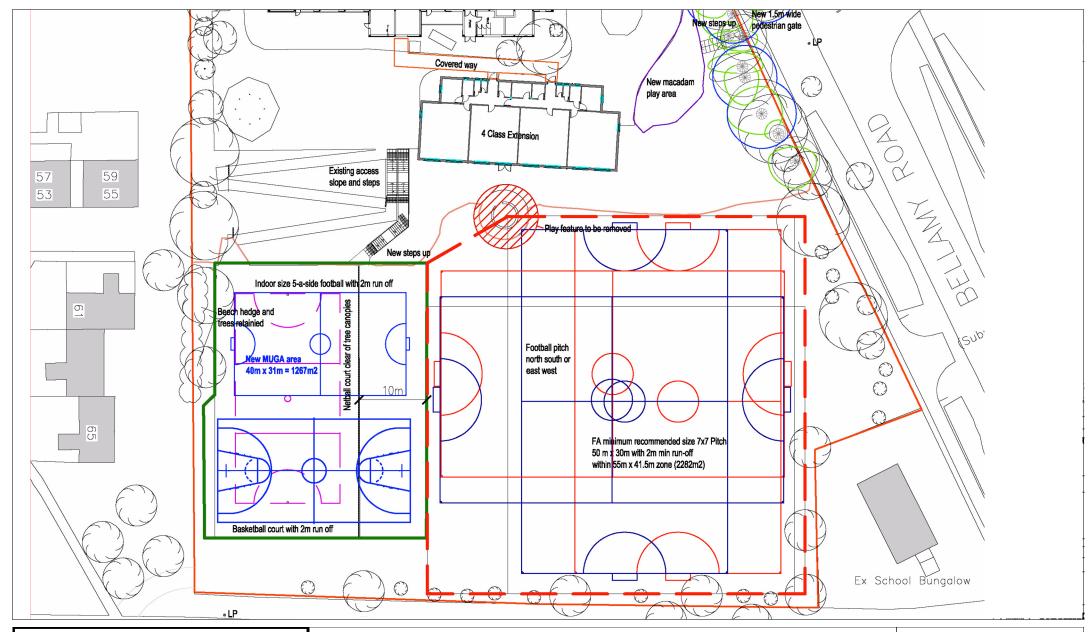

Nottinghamshire West Bridgford, Nottingham, NG2 6BJ County Council Tel: 0115 982 3823

New Stand alone single storey 4 classroom extension to the south of the existing school, covered walkway, new pedestrian entrance, MUGA and associated drainage, landscaping and external works.

St Peters Primary and Nursery School, Bellamy Road, Mansfield. Planning Application No. 2/2013/0047/ST

This map is reproduced from Ordnance Survey material with the permission of Ordnance Survey on behalf of the Controller of Her Majesty's Stationery Office © Crown copyright.