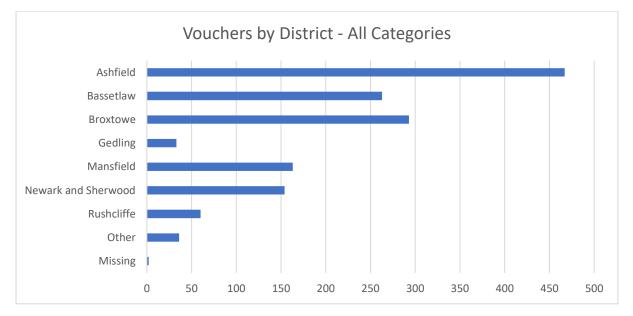

#### Fig 3. Vouchers allocated by 'household type'

Fig 5: Vouchers allocated by District of residence

Fig 7: Vouchers by Household Numbers