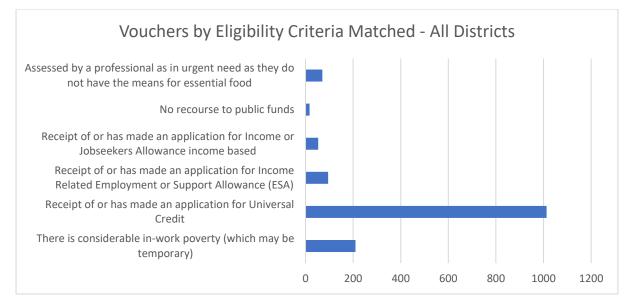

#### Fig 3. Vouchers allocated by 'household type'

Fig 5: Vouchers allocated by District of residence

Fig 7: Vouchers by Household Numbers