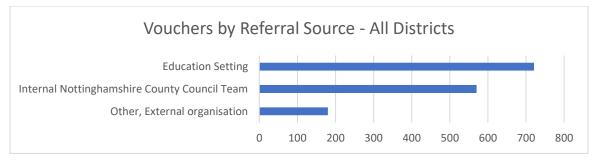

## Appendix 2

# Data Analysis Covid Local Support Grant (excluding school holiday FSM vouchers)

### Fig 1: Vouchers allocated by Referral Source - Summary



#### Fig 2: Vouchers allocated by Referral Source (broken down to service/team level)

| Service                                               | Department/Team            | Total      | Total    | _           |
|-------------------------------------------------------|----------------------------|------------|----------|-------------|
|                                                       | •                          | Applicants | Vouchers | Total Value |
| Internal<br>Nottinghamshire<br>County Council<br>Team | Adult Social Care          | 2          | 4        | £240.00     |
|                                                       | Childrens Centre Service   | 108        | 178      | £14,850.00  |
|                                                       | Childrens Social Care      |