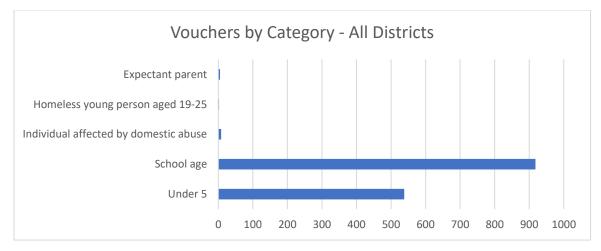

#### Fig 3. Vouchers allocated by 'household type'

Fig 5: Vouchers allocated by District of residence

Fig 7: Vouchers by Household Numbers