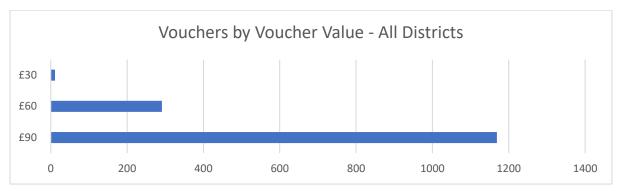

#### Fig 3. Vouchers allocated by 'household type'

Fig 5: Vouchers allocated by District of residence

Fig 7: Vouchers by Household Numbers