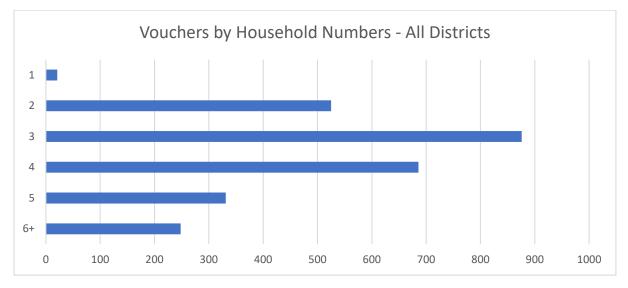

#### Fig 3. Vouchers allocated by 'household type'

Fig 5: Vouchers allocated by District of residence

Fig 7: Vouchers by Household Numbers