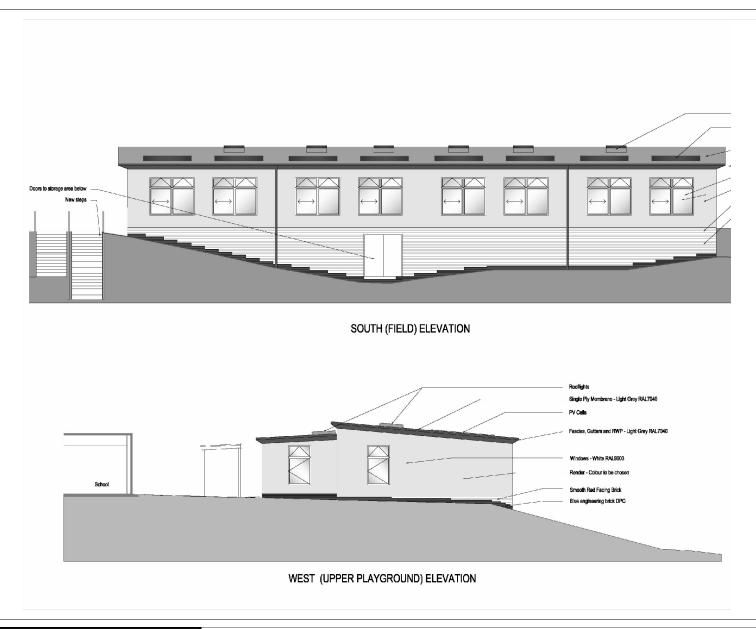

Nottinghamshire West Bridgford, Nottingham, NG2 6BJ County Council Tel: 0115 982 3823

New Stand alone single storey 4 classroom extension to the south of the existing school, covered walkway, new pedestrian entrance, MUGA and associated drainage, landscaping and external works.