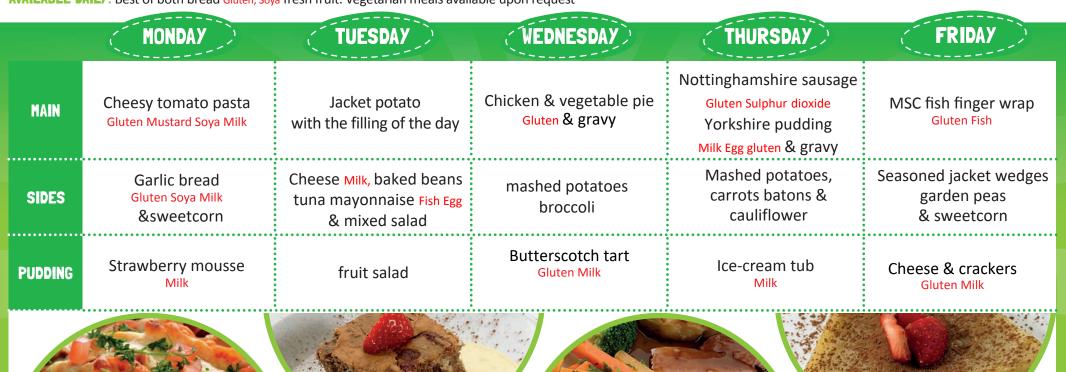

AVAILABLE DAILY: Best of both bread Gluten, Soya fresh fruit. Vegetarian meals available upon request

|         | MONDAY                                          | TUESDAY                                                               | WEDNESDAY )                                     | THURSDAY                                            | FRIDAY                                        |
|---------|-------------------------------------------------|-----------------------------------------------------------------------|-------------------------------------------------|-----------------------------------------------------|-----------------------------------------------|
| MAIN    | Margherita pizza<br>Gluten Soya Milk            | Jacket potato<br>with the filling of the day                          | Tomato & basil<br>pasta<br>Mustard Soya Gluten  | Roast pork,<br>stuffing & gravy <mark>Gluten</mark> | MSC Youngs fish fingers<br>Gluten Fish        |
| SIDES   | pommes noisettes<br>sweetcorn<br>& coleslaw Egg | Cheese Milk, baked beans<br>tuna mayonnaise Fish Egg<br>& mixed salad | Garlic bread<br>Gluten Soya Milk<br>& sweetcorn | New potatoes<br>fresh cabbage &<br>carrots          | Diced potatoes,<br>garden peas &<br>sweetcorn |
| PUDDING | Chocolate &<br>orange muffin<br>Gluten Egg      | Shortbread cookie<br>Gluten                                           | Honey cake<br>Milk Egg Gluten<br>& custard Milk | Jelly & fruit                                       | Apple flapjack<br>Gluten                      |
|         |                                                 |                                                                       |                                                 |                                                     |                                               |