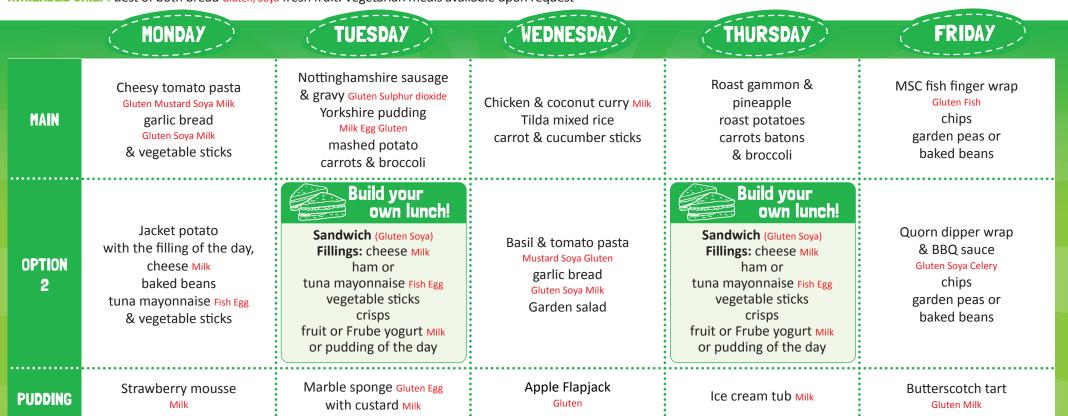

## 15 April, 6 May, 27 May, 17 June, 8 July, 29 July, 19 Aug, 9 Sept, 30 Sept

All of our meals are prepared using freshly sourced products from the East Midlands. If you need to know more about the ingredients used, please ask.