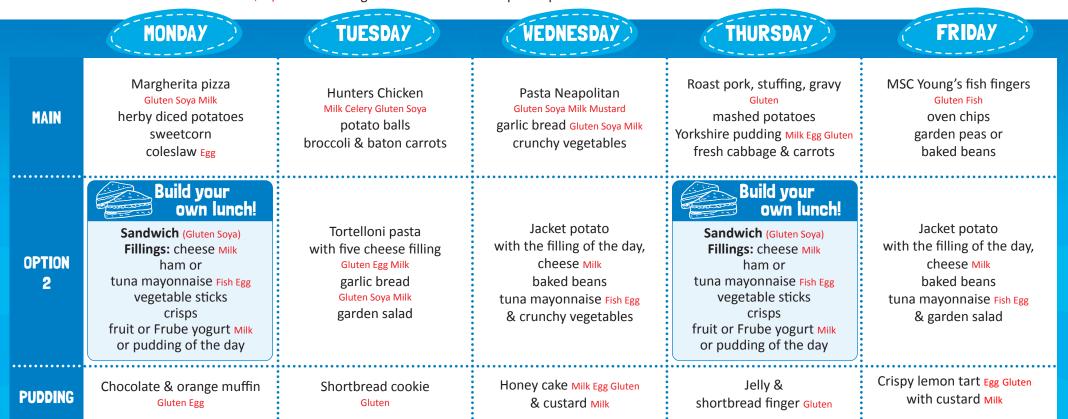

SPRING/SUMMER 2024

 $\bigcirc$ 

22 April, 13 May, 3 June, 24 June, 15 July, 5 Aug, 26 Aug, 16 Sept, 7 Oct

All of our meals are prepared using freshly sourced products from the East Midlands. If you need to know more about the ingredients used, please ask.