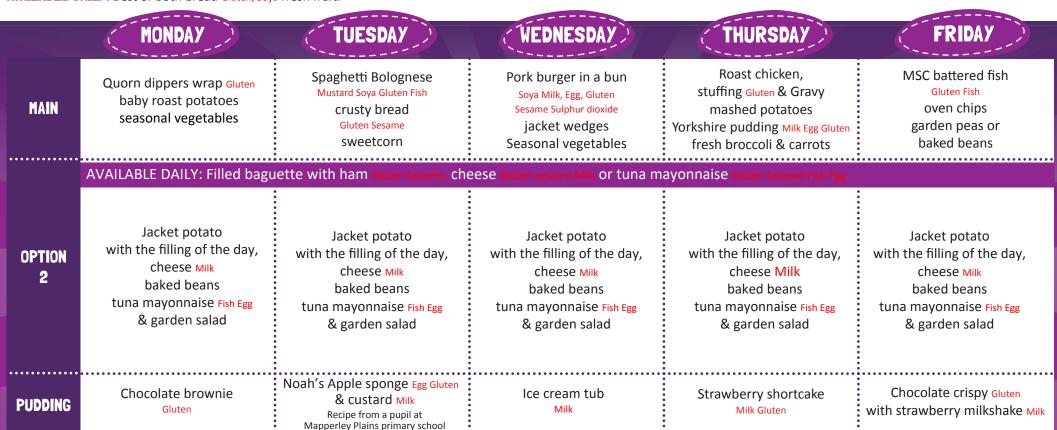

29 April, 20 May, 10 June, 1 July, 22 July 12 Aug, 2 Sept, 23 Sept, 14 Oct

All of our meals are prepared using freshly sourced products from the East Midlands. If you need to know more about the ingredients used, please ask.

**AVAILABLE DAILY**: Best of both bread Gluten, Soya fresh fruit.