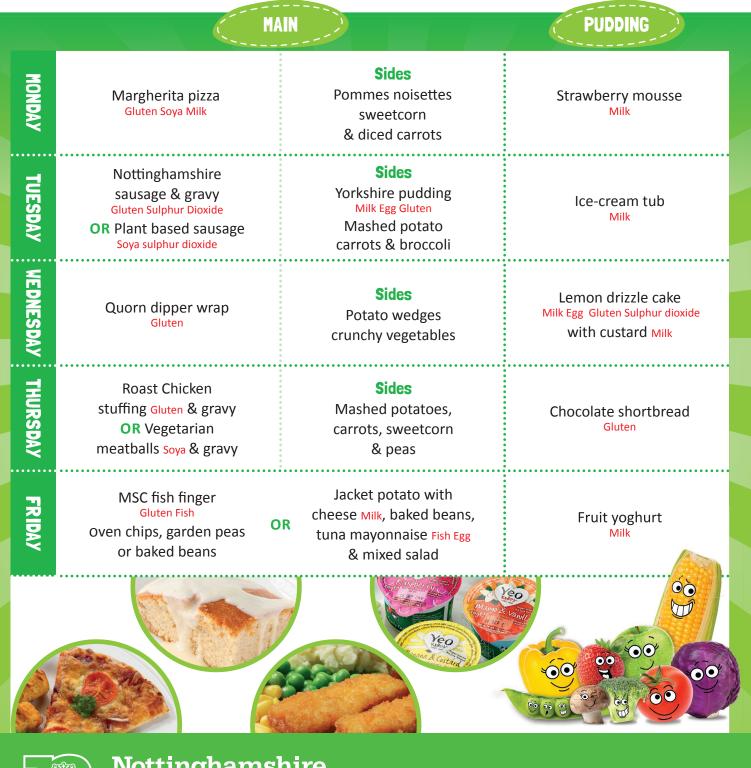

## 15 April, 6 May, 27 May, 17 June, 8 July, 29 July, 19 Aug, 9 Sept, 30 Sept

All of our meals are prepared using freshly sourced products from the East Midlands. If you need to know more about the ingredients used, please ask.

**AVAILABLE DAILY**: Best of both bread Gluten, Soya fresh fruit. Vegetarian meals available upon request

SCHOO

SPRING/SUMMER 2024

Nottinghamshire County Council

22 April, 13 May, 3 June, 24 June, 15 July, 5 Aug, 26 Aug, 16 Sept, 7 Oct