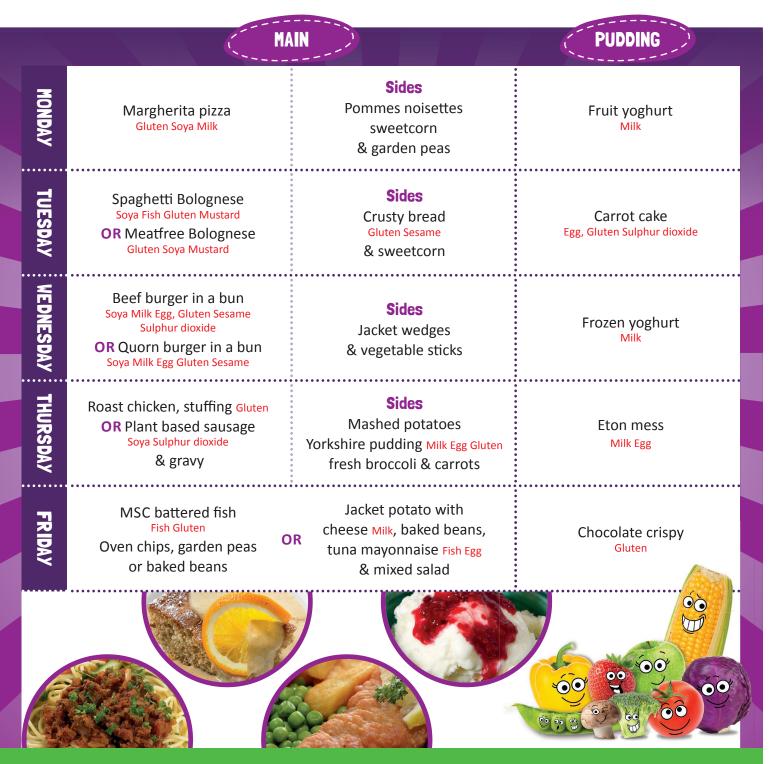

## WEEK COMMENCING

29 April, 20 May, 10 June, 1 July, 22 July, 12 Aug, 2 Sept, 23 Sept, 14 Oct

All of our meals are prepared using freshly sourced products from the East Midlands. If you need to know more about the ingredients used, please ask.

**AVAILABLE DAILY**: Best of both bread Gluten, Soya fresh fruit. Vegetarian meals available upon request

SCHOOL

SPRING/SUMMER 2024

Nottinghamshire County Council