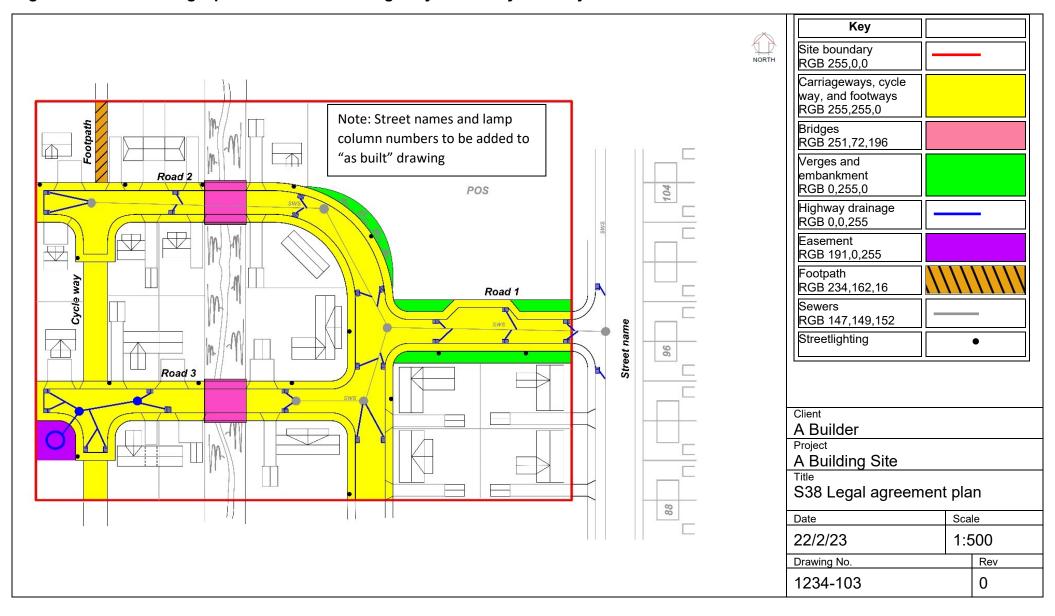

Figure D: Section 38 legal plan with no off-site highway works beyond the junction bellmouth.

Figure E: Section 38 legal plan with Section 278 works to existing highway.

Figure F: Section 38 dedication plan