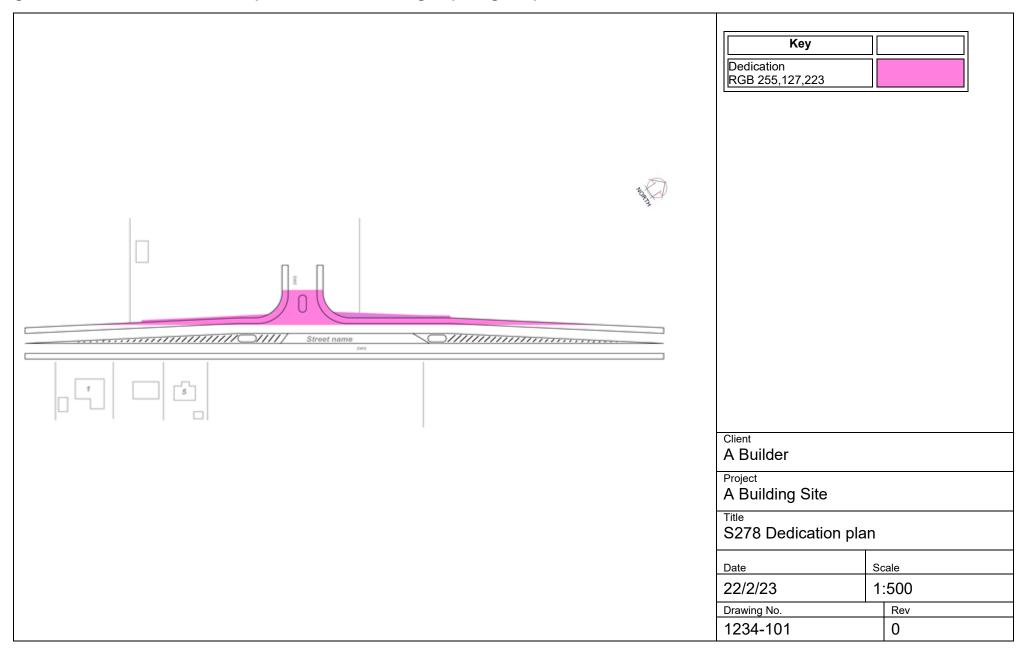

Figure A: Section 278 coloured legal plan for street works including widening requiring adoption.

Figure B: Section 278 Dedication plan for road widening requiring adoption.

Figure C: S278 works all contained within existing highway.