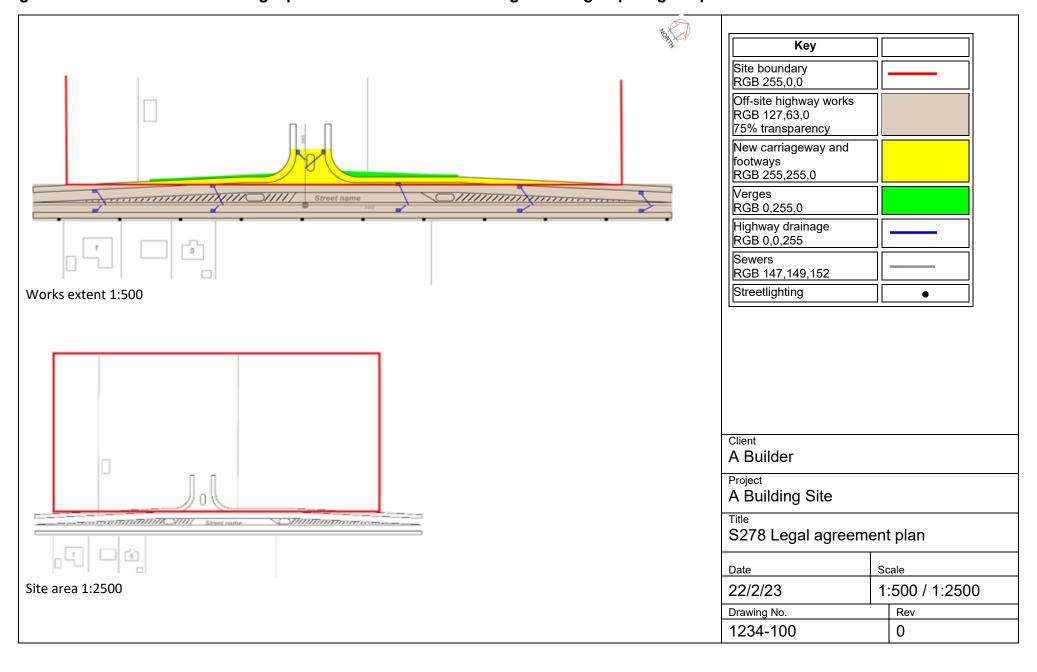

Figure A: Section 278 coloured legal plan for street works including widening requiring adoption.

Figure B: Section 278 Dedication plan for road widening requiring adoption.

Figure C: S278 works all contained within existing highway.