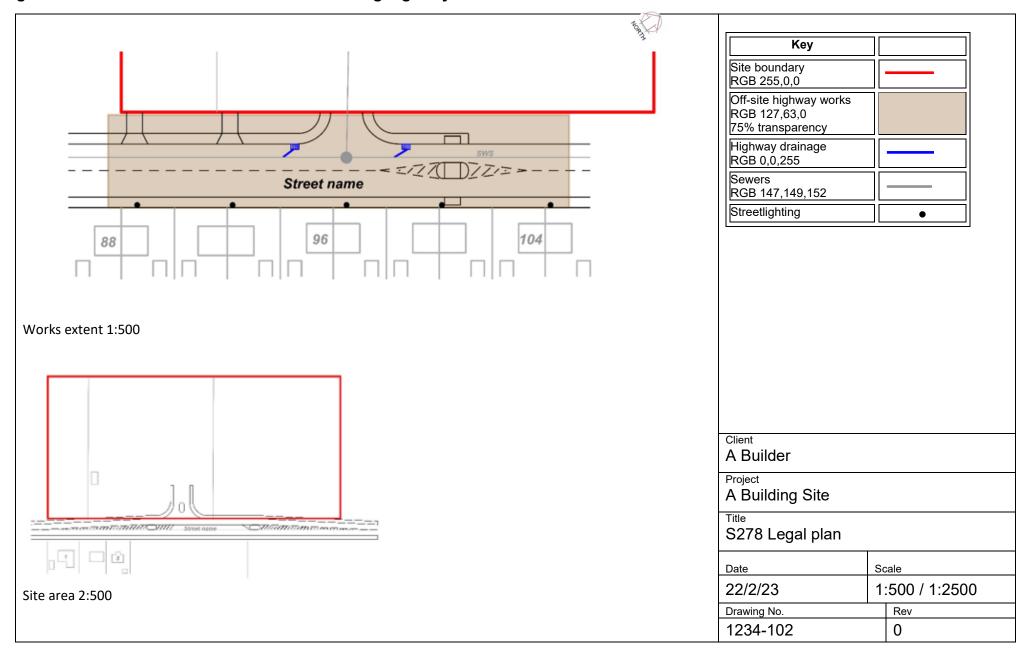

Figure A: Section 278 coloured legal plan for street works including widening requiring adoption.

Figure B: Section 278 Dedication plan for road widening requiring adoption.

Figure C: S278 works all contained within existing highway.