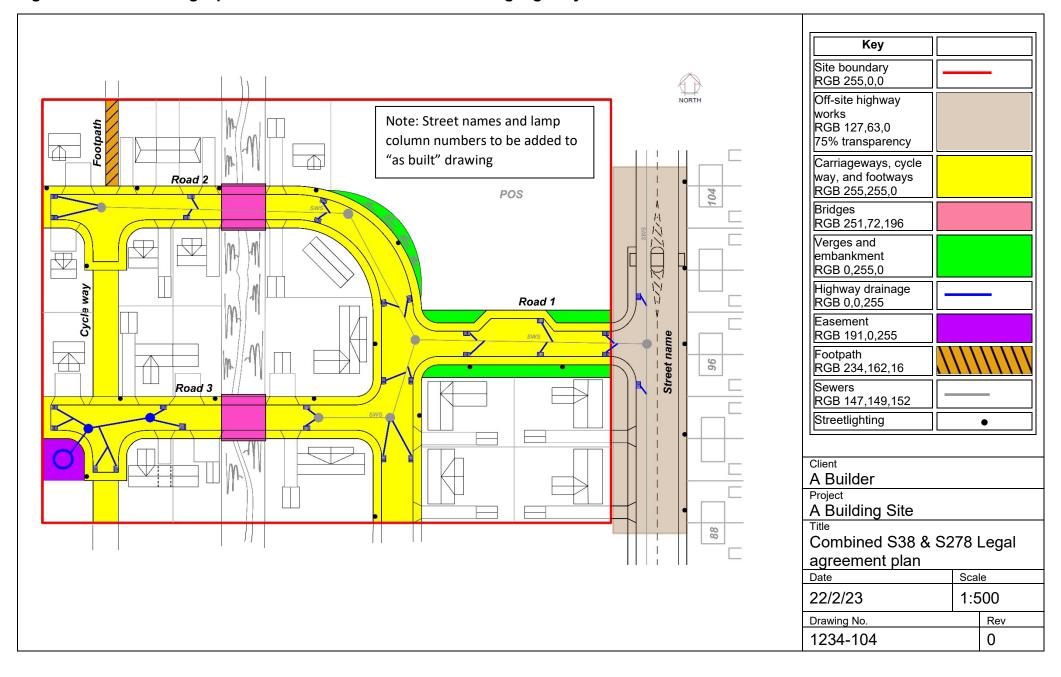

## Appendix G – S38 & S278 legal agreement plans

The legal plans to be inserted into section 38, section 278, and combined section 38 and section 278 legal agreements will be expected to be coloured as below. Where additional highway is to be created, two plans will generally be required to include a highway dedication plan.

| The site                                          |                                                                                        |                                |
|---------------------------------------------------|----------------------------------------------------------------------------------------|--------------------------------|
|                                                   | Development site boundary<br>Red                                                       | Colour code<br>RGB 255,0,0     |
| New highway (S38 works extent)                    |                                                                                        |                                |
|                                                   | New adoptable carriageway, footway, & cycle track<br>Yellow<br>For footpaths see below | Colour code<br>RGB 255,255,0   |
|                                                   | New adoptable highway verges & soft landscaped areas Green                             | Colour code<br>RGB 0,255,0     |
| Works within existing highway (S278 works extent) |                                                                                        |                                |
|                                                   | Off-site highway works extent<br>Brown (75% Transparency)                              | Colour code<br>RGB 127,63,0    |
| Highway infrastructure                            |                                                                                        |                                |
|                                                   | Ancillary items including structures Pink                                              | Colour code<br>RGB 251,127,159 |
| •                                                 | Streetlighting<br>Black symbol                                                         | Colour code<br>RGB 0,0,0       |
|                                                   | Highway drainage<br>Blue                                                               | Colour code<br>RGB 0,0,255     |
|                                                   | Surface water sewer Grey                                                               | Colour code<br>RGB 147,149,152 |
| Maintenance access                                |                                                                                        |                                |
|                                                   | Easement<br>Purple                                                                     | Colour code<br>RGB 191,0,255   |
| New Minor highways                                |                                                                                        |                                |
| ///////////////////////////////////////           | Footpath<br>Golden amber hatched black                                                 | Colour code<br>RGB 234,162,16  |
|                                                   | Bridleway Corfu / Cornflower blue hatched black                                        | Colour code<br>RGB 111,165,212 |
| ///////////////////////////////////////           | Restricted byway<br>Aubergine / purple hatched black                                   | Colour code<br>RGB 118,74,89   |
| ///////////////////////////////////////           | Byway open to all traffic<br>Orange hatched black                                      | Colour code<br>RGB 255,93,34   |
| The dedication plan                               |                                                                                        |                                |
|                                                   | Highway dedication extent                                                              | Colour code<br>RGB 255,127,223 |

Figure D: Section 38 legal plan with no off-site highway works beyond the junction bellmouth.

Figure E: Section 38 legal plan with Section 278 works to existing highway.

Figure F: Section 38 dedication plan