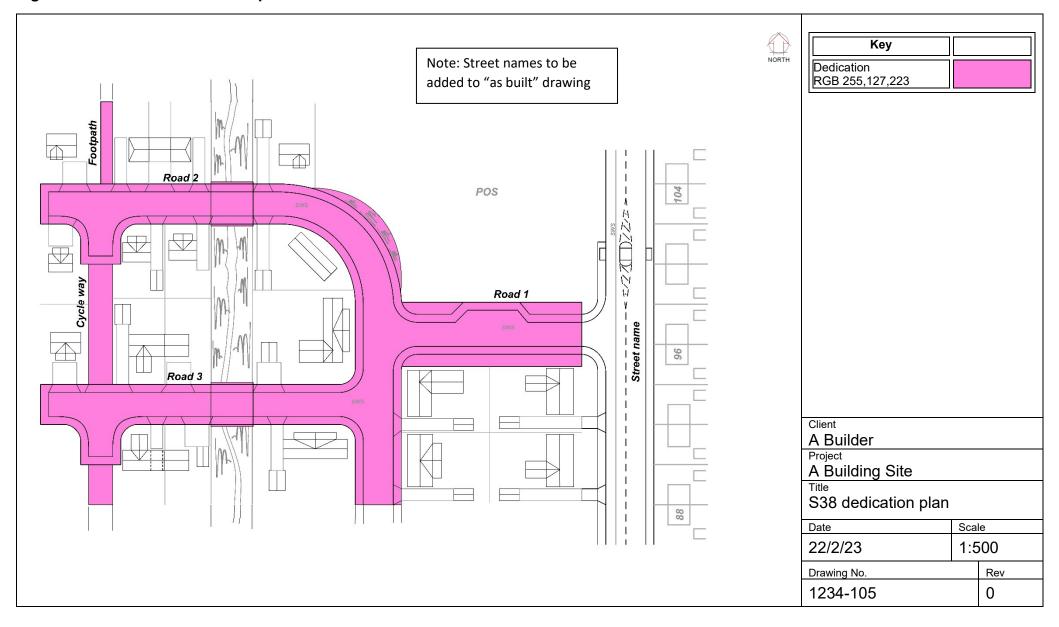

## Appendix G – S38 & S278 legal agreement plans

The legal plans to be inserted into section 38, section 278, and combined section 38 and section 278 legal agreements will be expected to be coloured as below. Where additional highway is to be created, two plans will generally be required to include a highway dedication plan.

| The site                                          |                                                                                        |                                |
|---------------------------------------------------|----------------------------------------------------------------------------------------|--------------------------------|
|                                                   | Development site boundary<br>Red                                                       | Colour code<br>RGB 255,0,0     |
| New highway (S38 works extent)                    |                                                                                        |                                |
|                                                   | New adoptable carriageway, footway, & cycle track<br>Yellow<br>For footpaths see below | Colour code<br>RGB 255,255,0   |
|                                                   | New adoptable highway verges & soft landscaped areas Green                             | Colour code<br>RGB 0,255,0     |
| Works within existing highway (S278 works extent) |                                                                                        |                                |
|                                                   | Off-site highway works extent<br>Brown (75% Transparency)                              | Colour code<br>RGB 127,63,0    |
| Highway infrastructure                            |                                                                                        |                                |
|                                                   | Ancillary items including structures Pink                                              | Colour code<br>RGB 251,127,159 |
| •                                                 | Streetlighting<br>Black symbol                                                         | Colour code<br>RGB 0,0,0       |
|                                                   | Highway drainage<br>Blue                                                               | Colour code<br>RGB 0,0,255     |
|                                                   | Surface water sewer Grey                                                               | Colour code<br>RGB 147,149,152 |
| Maintenance access                                |                                                                                        |                                |
|                                                   | Easement<br>Purple                                                                     | Colour code<br>RGB 191,0,255   |
| New Minor highways                                |                                                                                        |                                |
| ///////////////////////////////////////           | Footpath<br>Golden amber hatched black                                                 | Colour code<br>RGB 234,162,16  |
|                                                   | Bridleway Corfu / Cornflower blue hatched black                                        | Colour code<br>RGB 111,165,212 |
| ///////////////////////////////////////           | Restricted byway<br>Aubergine / purple hatched black                                   | Colour code<br>RGB 118,74,89   |
| ///////////////////////////////////////           | Byway open to all traffic<br>Orange hatched black                                      | Colour code<br>RGB 255,93,34   |
| The dedication plan                               |                                                                                        |                                |
|                                                   | Highway dedication extent                                                              | Colour code<br>RGB 255,127,223 |

Figure D: Section 38 legal plan with no off-site highway works beyond the junction bellmouth.

Figure E: Section 38 legal plan with Section 278 works to existing highway.

Figure F: Section 38 dedication plan