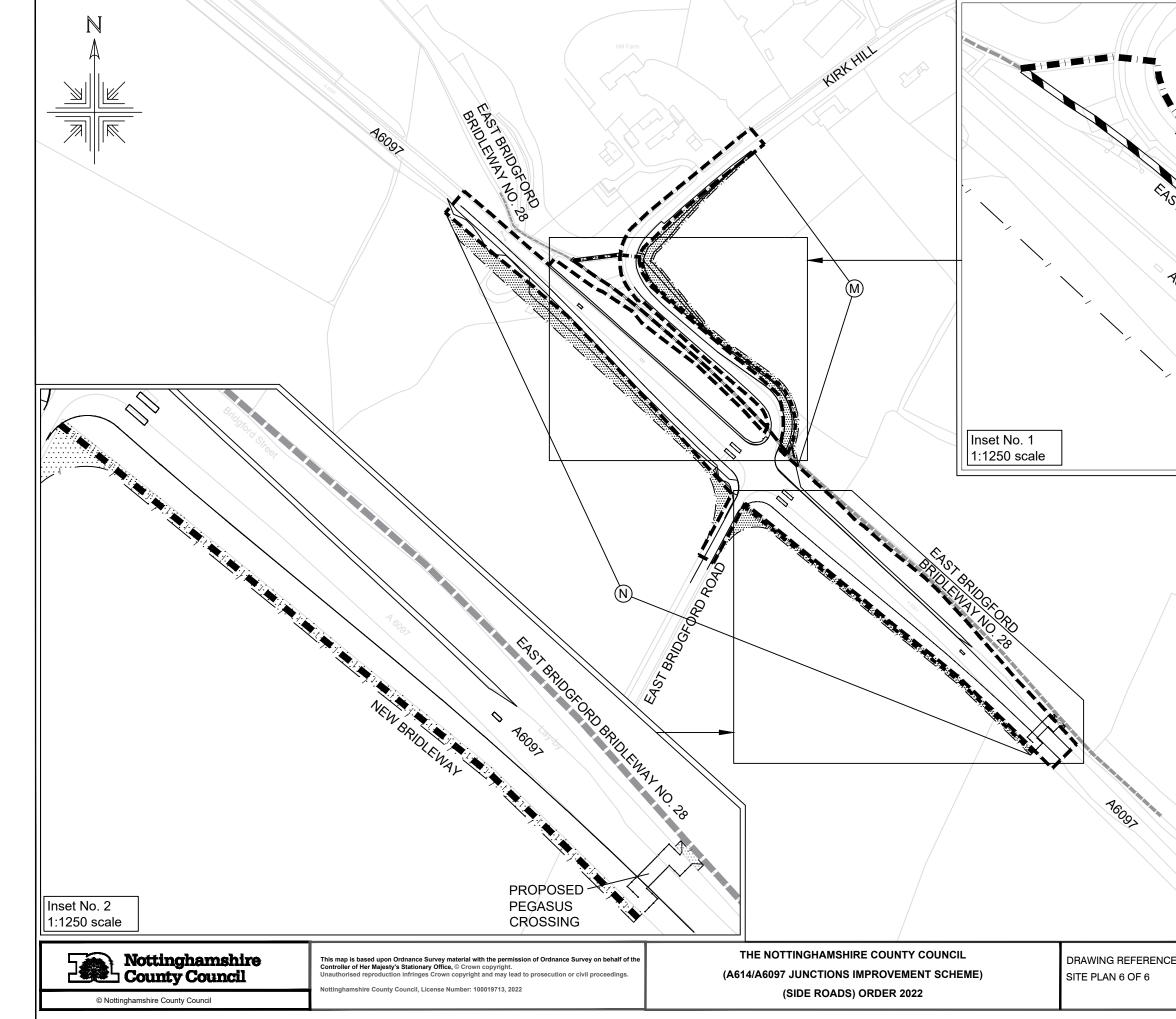

| (            |                                                                                     |
|--------------|-------------------------------------------------------------------------------------|
|              |                                                                                     |
|              |                                                                                     |
| ONER         |                                                                                     |
| CO BRID      |                                                                                     |
| ST BRUNN STR |                                                                                     |
| ID GROPP     | TRACHILL<br>TRACHILL<br>LEWAN NO. 38                                                |
| 160 10 BRIL  |                                                                                     |
| -92,         | (FUR)                                                                               |
|              | 10.23                                                                               |
|              |                                                                                     |
|              |                                                                                     |
| Ì            |                                                                                     |
|              |                                                                                     |
|              | THE COMMON SEAL of THE                                                              |
|              | NOTTINGHAMSHIRE COUNTY<br>COUNCIL                                                   |
|              | was hereunto affixed this <b>day</b> of <b>September 2022</b> in the presence of: - |
|              |                                                                                     |
|              |                                                                                     |
|              | Affix Seal:                                                                         |
|              |                                                                                     |
|              |                                                                                     |
| $\bigcirc$   |                                                                                     |
| U            |                                                                                     |
|              | SEAL REGISTER NO:                                                                   |
|              | Sign:                                                                               |
|              |                                                                                     |
|              | Authorised Signatory                                                                |
|              |                                                                                     |
| SCAL         | 7/KIRK HILL JUNCTION IMPROVEMENTS<br>E 1:2500 @ A3 UOS                              |
| REV.         | A                                                                                   |
|              |                                                                                     |