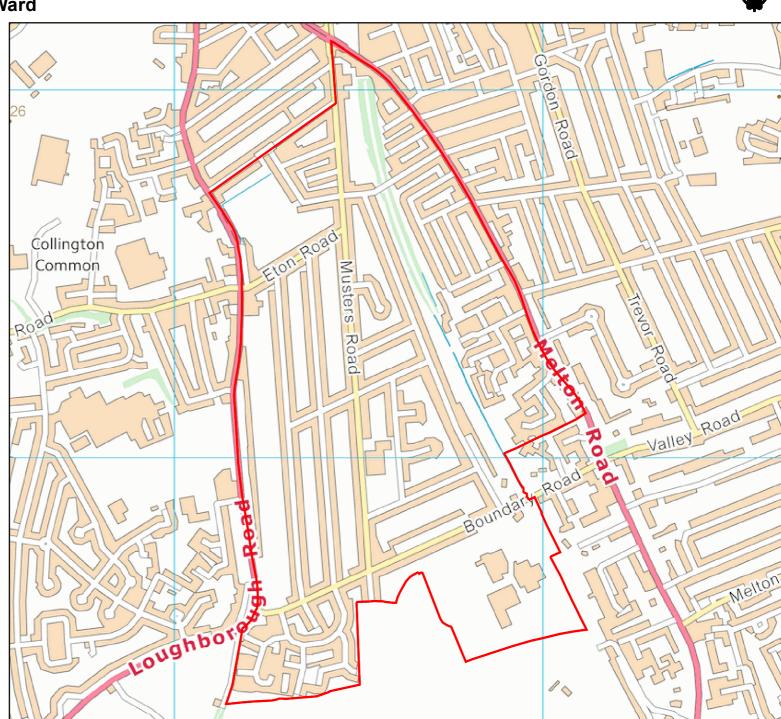

#### **AREA OF INTEREST:** Keyworth & Wolds Ward

Nottinghamshire County Council

**AREA OF INTEREST: Lady Bay Ward** 

**AREA OF INTEREST: Leake Ward** 

**AREA OF INTEREST: Lutterell Ward** 

**AREA OF INTEREST: Musters Ward** 