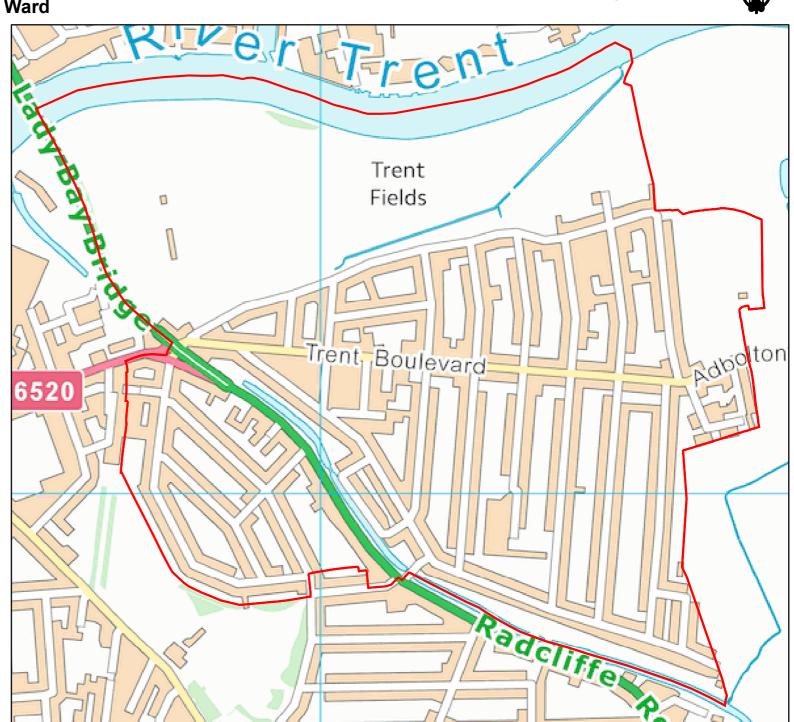

#### **AREA OF INTEREST:** Keyworth & Wolds Ward

Nottinghamshire County Council

**AREA OF INTEREST: Lady Bay Ward** 

**AREA OF INTEREST: Leake Ward** 

**AREA OF INTEREST: Lutterell Ward** 

**AREA OF INTEREST: Musters Ward** 