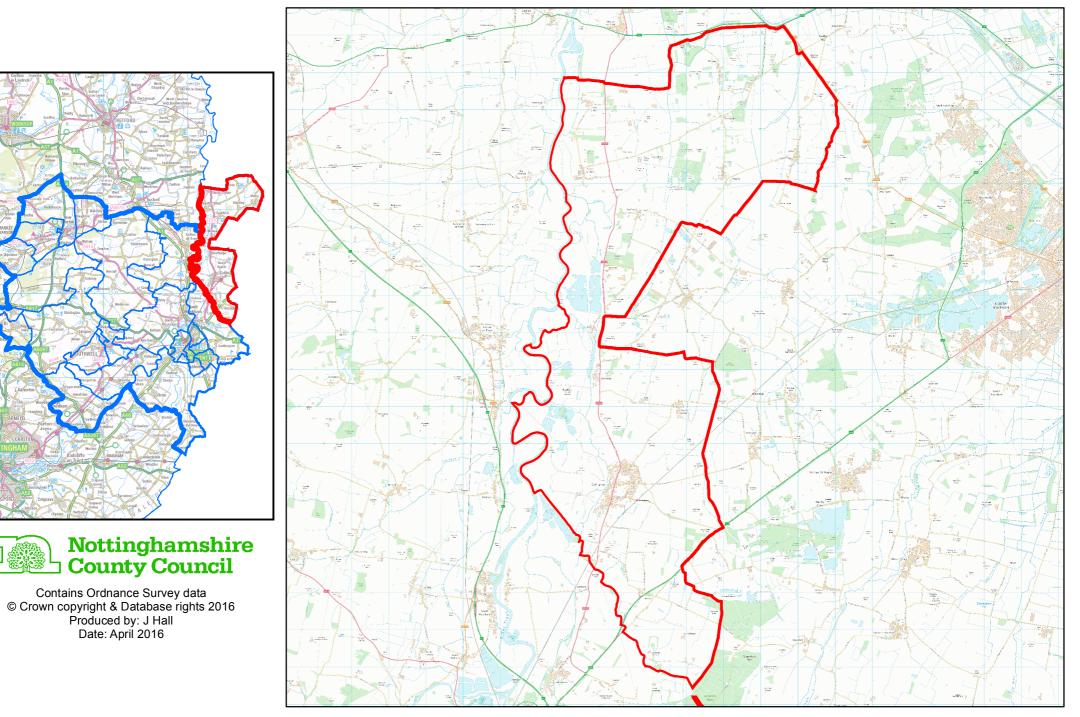

th Ward**





Contains Ordnance Survey data © Crown copyright & Database rights 2016 Produced by: J Hall Date: April 2016



Nottinghamshire County Council

#### AREA OF INTEREST : Boughton Ward



Nottinghamshire County Council

Contains Ordnance Survey data © Crown copyright & Database rights 2016 Produced by: J Hall Date: April 2016



### 2011 OLD DISTRICT WARD BOUNDARIES - NEWARK & SHERWOOD DISTRICT Nottinghamshire County Council AREA OF INTEREST : Bridge Ward



Nottinghamshire County Council









#### **AREA OF INTEREST : Caunton Ward**







#### AREA OF INTEREST : Clipstone Ward



Nottinghamshire County Council

Contains Ordnance Survey data © Crown copyright & Database rights 2016 Produced by: J Hall Date: April 2016



#### AREA OF INTEREST : Collingham and Meering Ward



Nottinghamshire County Council

&\*\*\* **\_** 







#### AREA OF INTEREST : Edwinstowe Ward









#### **AREA OF INTEREST : Farnsfield Ward**





Contains Ordnance Survey data © Crown copyright & Database rights 2016 Produced by: J Hall Date: April 2016



Nottinghamshire County Council

- -

#### **AREA OF INTEREST : Lowdham Ward**





Contains Ordnance Survey data © Crown copyright & Database rights 2016 Produced by: J Hall Date: April 2016



Nottinghamshire County Council

- -

### 2011 OLD DISTRICT WARD BOUNDARIES - NEWARK & SHERWOOD DISTRICT Nottinghamshire County Council







#### **AREA OF INTEREST : Muskham Ward**



#### AREA OF INTEREST : Ollerton Ward



#### AREA OF INTEREST : Rainworth Ward



Nottinghamshire County Council

Contains Ordnance Survey data © Crown c