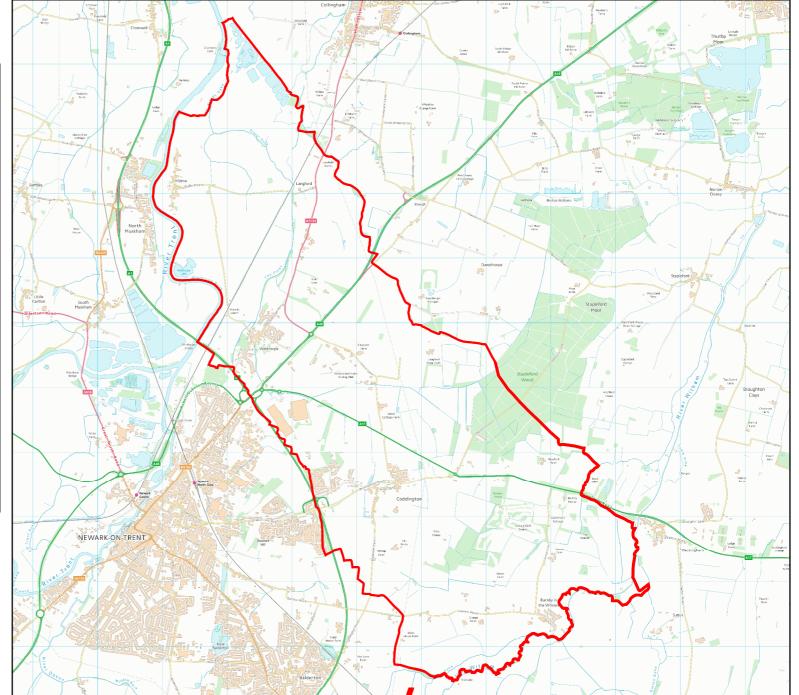

Nottinghamshire County Council

- -

### 2011 OLD DISTRICT WARD BOUNDARIES - NEWARK & SHERWOOD DISTRICT Nottinghamshire County Council







#### **AREA OF INTEREST : Muskham Ward**



#### AREA OF INTEREST : Ollerton Ward



#### AREA OF INTEREST : Rainworth Ward



Nottinghamshire County Council

Contains Ordnance Survey data © Crown copyright & Database rights 2016 Produced by: J Hall Date: April 2016



#### AREA OF INTEREST : Southwell East Ward



Nottinghamshire County Council





#### AREA OF INTEREST : Southwell North Ward



Nottinghamshire County Council

888 S

#### AREA OF INTEREST : Southwell West Ward



Nottinghamshire County Council





#### **AREA OF INTEREST : Sutton-on-Trent Ward**









#### AREA OF INTEREST : Winthorpe Ward



Nottinghamshire County Council