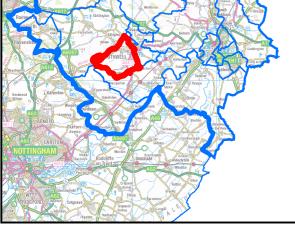

EREST : Lowdham Ward**





Contains Ordnance Survey data © Crown copyright & Database rights 2016 Produced by: J Hall Date: April 2016



Nottinghamshire County Council

- -

### 2011 OLD DISTRICT WARD BOUNDARIES - NEWARK & SHERWOOD DISTRICT Nottinghamshire County Council







#### **AREA OF INTEREST : Muskham Ward**



#### AREA OF INTEREST : Ollerton Ward



#### AREA OF INTEREST : Rainworth Ward



Nottinghamshire County Council

Contains Ordnance Survey data © Crown copyright & Database rights 2016 Produced by: J Hall Date: April 2016



#### AREA OF INTEREST : Southwell East Ward



Nottinghamshire County Council





#### AREA OF INTEREST : Southwell North Ward



Nottinghamshire County Council

888 S

#### AREA OF INTEREST : Southwell West Ward



Nottinghamshire County Council





#### **AREA OF INTEREST : Sutton-on-Trent Ward**









#### AREA OF INTEREST : Winthorpe Ward



Nottinghamshire County Council