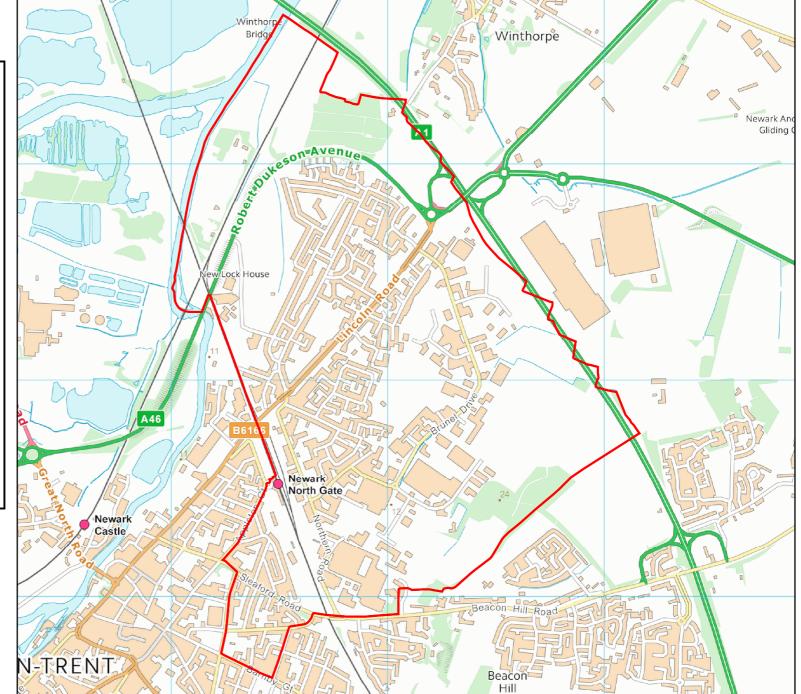

atabase rights 2016 Produced by: J Hall Date: April 2016



Nottinghamshire County Council

888 G







#### AREA OF INTEREST : Bilsthorpe Ward





Contains Ordnance Survey data © Crown copyright & Database rights 2016 Produced by: J Hall Date: April 2016



#### **AREA OF INTEREST : Blidworth Ward**





Contains Ordnance Survey data © Crown copyright & Database rights 2016 Produced by: J Hall Date: April 2016



Nottinghamshire County Council

#### AREA OF INTEREST : Boughton Ward



Nottinghamshire County Council

Contains Ordnance Survey data © Crown copyright & Database rights 2016 Produced by: J Hall Date: April 2016



### 2011 OLD DISTRICT WARD BOUNDARIES - NEWARK & SHERWOOD DISTRICT Nottinghamshire County Council AREA OF INTEREST : Bridge Ward



Nottinghamshire County Council









#### **AREA OF INTEREST : Caunton Ward**







#### AREA OF INTEREST : Clipstone Ward



Nottinghamshire County Council

Contains Ordnance Survey data © Crown copyright & Database rights 2016 Produced by: J Hall Date: April 2016



#### AREA OF INTEREST : Collingham and Meering Ward



Nottinghamshire County Council

&\*\*\* **\_** 







#### AREA OF INTEREST : Edwinstowe Ward









#### **AREA OF INTEREST : Farnsfield Ward**





Contains Ordnance Survey data © Crown copyright & Database rights 2016 Produced by: J Hall Date: April 2016



Nottinghamshire County Council

- -

#### **AREA OF INTEREST : Lowdham Ward**





Contains Ordnance Survey data © Crown copyright & Database rights 2016 Produced by: J Hall Date: April 2016



Nottinghamshire County Council

- -

### 2011