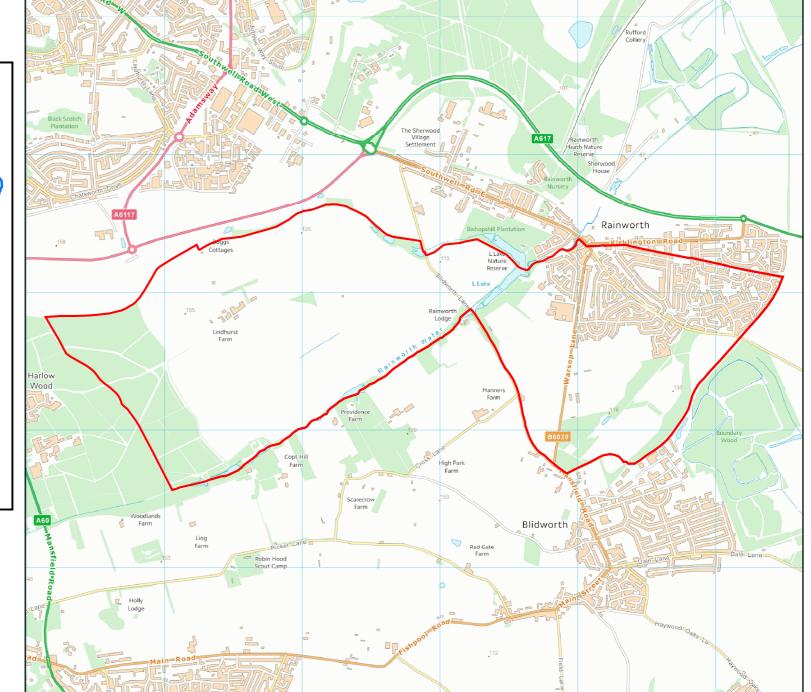

#### AREA OF INTEREST : Rainworth Ward

Nottinghamshire County Council

Contains Ordnance Survey data © Crown copyright & Database rights 2016 Produced by: J Hall Date: April 2016