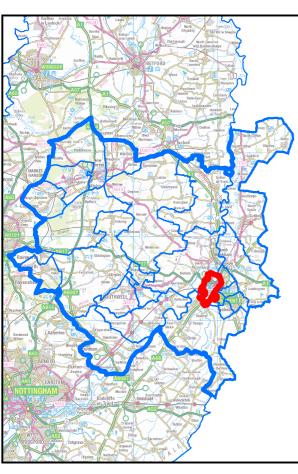

### 2011 OLD DISTRICT WARD BOUNDARIES - NEWARK & SHERWOOD DISTRICT Nottinghamshire County Council AREA OF INTEREST : Bridge Ward

Nottinghamshire County Council