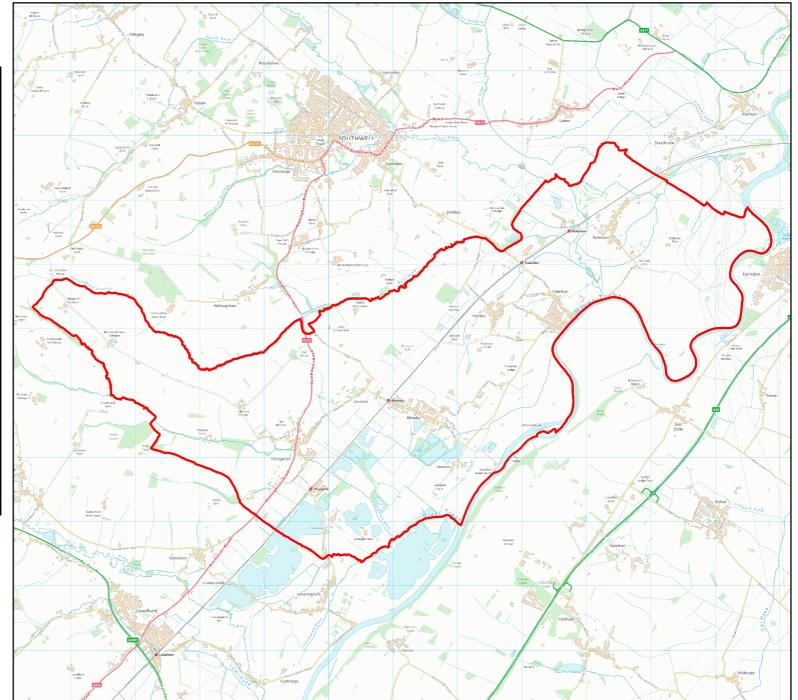

Crown copyright & Database rights 2016 Produced by: J Hall Date: April 2016



Nottinghamshire County Council

- -

### 2011 OLD DISTRICT WARD BOUNDARIES - NEWARK & SHERWOOD DISTRICT Nottinghamshire County Council







#### **AREA OF INTEREST : Muskham Ward**



#### AREA OF INTEREST : Ollerton Ward



#### AREA OF INTEREST : Rainworth Ward



Nottinghamshire County Council

Contains Ordnance Survey data © Crown copyright & Database rights 2016 Produced by: J Hall Date: April 2016



#### AREA OF INTEREST : Southwell East Ward



Nottinghamshire County Council





#### AREA OF INTEREST : Southwell North Ward



Nottinghamshire County Council

888 S

#### AREA OF INTEREST : Southwell West Ward



Nottinghamshire County Council





#### **AREA OF INTEREST : Sutton-on-Trent Ward**









#### AREA OF INTEREST : Winthorpe Ward



Nottinghamshire County Council