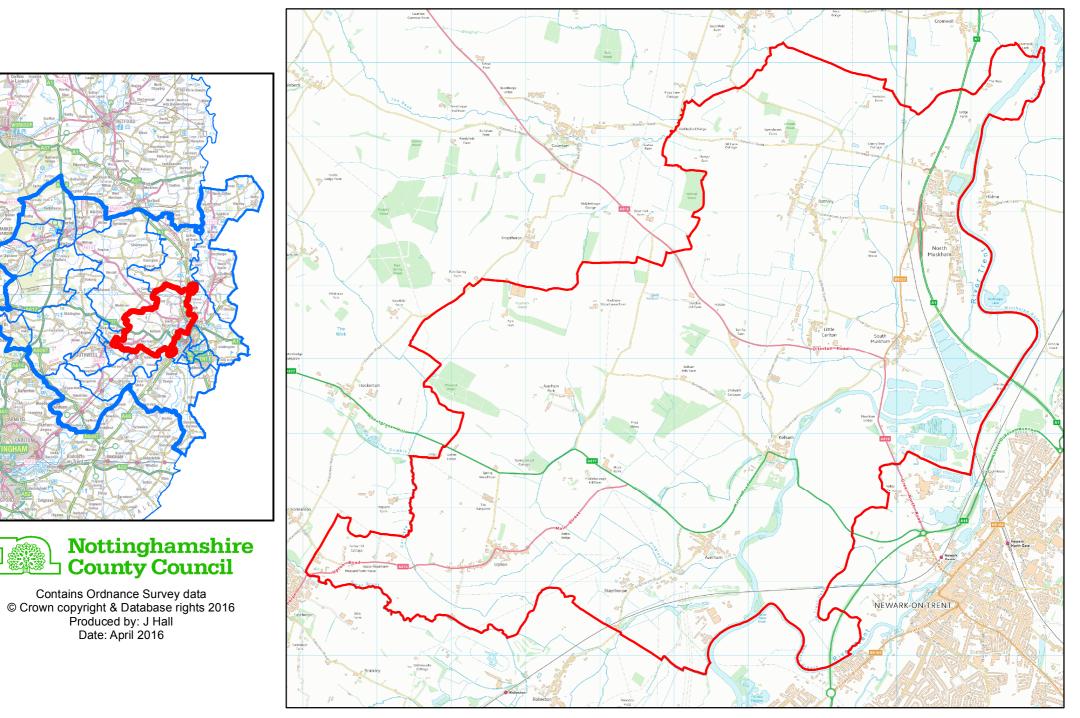

Ordnance Survey data © Crown copyright & Database rights 2016 Produced by: J Hall Date: April 2016



#### AREA OF INTEREST : Collingham and Meering Ward



Nottinghamshire County Council

&\*\*\* **\_** 







#### AREA OF INTEREST : Edwinstowe Ward









#### **AREA OF INTEREST : Farnsfield Ward**





Contains Ordnance Survey data © Crown copyright & Database rights 2016 Produced by: J Hall Date: April 2016



Nottinghamshire County Council

- -

#### **AREA OF INTEREST : Lowdham Ward**





Contains Ordnance Survey data © Crown copyright & Database rights 2016 Produced by: J Hall Date: April 2016



Nottinghamshire County Council

- -

### 2011 OLD DISTRICT WARD BOUNDARIES - NEWARK & SHERWOOD DISTRICT Nottinghamshire County Council







#### **AREA OF INTEREST : Muskham Ward**



#### AREA OF INTEREST : Ollerton Ward



#### AREA OF INTEREST : Rainworth Ward



Nottinghamshire County Council

Contains Ordnance Survey data © Crown copyright & Database rights 2016 Produced by: J Hall Date: April 2016



#### AREA OF INTEREST : Southwell East Ward



Nottinghamshire County Council





#### AREA OF INTEREST : Southwell North Ward



Nottinghamshire County Council

888 S

#### AREA OF INTEREST : Southwell West Ward



Nottinghamshire County Council





#### **AREA OF INTEREST : Sutton-on-Trent Ward**









#### AREA OF INTEREST : Winthorpe Ward



Nottinghamshire County Council