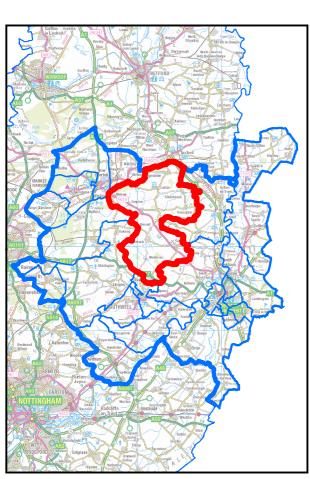

### 2011 OLD DISTRICT WARD BOUNDARIES - NEWARK & SHERWOOD DISTRICT Nottinghamshire County Council AREA OF INTEREST : Bridge Ward

Nottinghamshire County Council