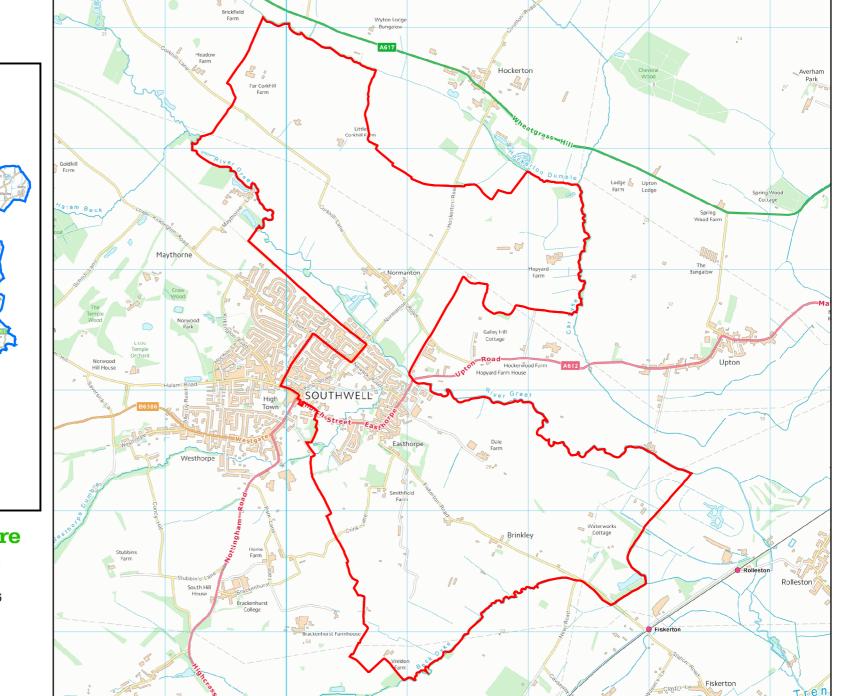

OF INTEREST : Farnsfield Ward**





Contains Ordnance Survey data © Crown copyright & Database rights 2016 Produced by: J Hall Date: April 2016



Nottinghamshire County Council

- -

#### **AREA OF INTEREST : Lowdham Ward**





Contains Ordnance Survey data © Crown copyright & Database rights 2016 Produced by: J Hall Date: April 2016



Nottinghamshire County Council

- -

### 2011 OLD DISTRICT WARD BOUNDARIES - NEWARK & SHERWOOD DISTRICT Nottinghamshire County Council







#### **AREA OF INTEREST : Muskham Ward**



#### AREA OF INTEREST : Ollerton Ward



#### AREA OF INTEREST : Rainworth Ward



Nottinghamshire County Council

Contains Ordnance Survey data © Crown copyright & Database rights 2016 Produced by: J Hall Date: April 2016



#### AREA OF INTEREST : Southwell East Ward



Nottinghamshire County Council





#### AREA OF INTEREST : Southwell North Ward



Nottinghamshire County Council

888 S

#### AREA OF INTEREST : Southwell West Ward



Nottinghamshire County Council





#### **AREA OF INTEREST : Sutton-on-Trent Ward**









#### AREA OF INTEREST : Winthorpe Ward



Nottinghamshire County Council