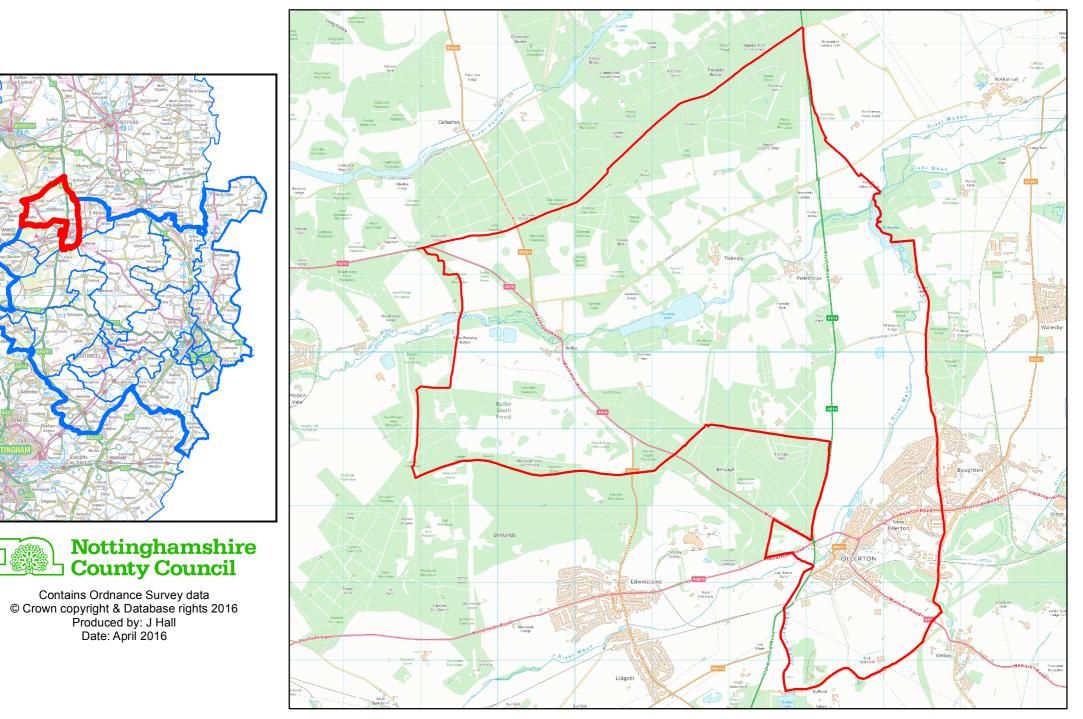

Database rights 2016 Produced by: J Hall Date: April 2016



#### AREA OF INTEREST : Collingham and Meering Ward



Nottinghamshire County Council

&\*\*\* **\_** 







#### AREA OF INTEREST : Edwinstowe Ward









#### **AREA OF INTEREST : Farnsfield Ward**





Contains Ordnance Survey data © Crown copyright & Database rights 2016 Produced by: J Hall Date: April 2016



Nottinghamshire County Council

- -

#### **AREA OF INTEREST : Lowdham Ward**





Contains Ordnance Survey data © Crown copyright & Database rights 2016 Produced by: J Hall Date: April 2016



Nottinghamshire County Council

- -

### 2011 OLD DISTRICT WARD BOUNDARIES - NEWARK & SHERWOOD DISTRICT Nottinghamshire County Council







#### **AREA OF INTEREST : Muskham Ward**



#### AREA OF INTEREST : Ollerton Ward



#### AREA OF INTEREST : Rainworth Ward



Nottinghamshire County Council

Contains Ordnance Survey data © Crown copyright & Database rights 2016 Produced by: J Hall Date: April 2016



#### AREA OF INTEREST : Southwell East Ward



Nottinghamshire County Council





#### AREA OF INTEREST : Southwell North Ward



Nottinghamshire County Council

888 S

#### AREA OF INTEREST : Southwell West Ward



Nottinghamshire County Council





#### **AREA OF INTEREST : Sutton-on-Trent Ward**









#### AREA OF INTEREST : Winthorpe Ward



Nottinghamshire County Council