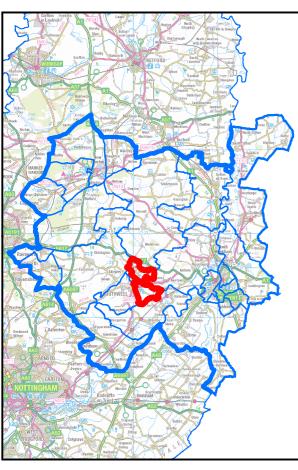

Contains Ordnance Survey data © Crown copyright & Database rights 2016 Produced by: J Hall Date: April 2016



Nottinghamshire County Council

- -

#### **AREA OF INTEREST : Lowdham Ward**





Contains Ordnance Survey data © Crown copyright & Database rights 2016 Produced by: J Hall Date: April 2016



Nottinghamshire County Council

- -

### 2011 OLD DISTRICT WARD BOUNDARIES - NEWARK & SHERWOOD DISTRICT Nottinghamshire County Council







#### **AREA OF INTEREST : Muskham Ward**



#### AREA OF INTEREST : Ollerton Ward



#### AREA OF INTEREST : Rainworth Ward



Nottinghamshire County Council

Contains Ordnance Survey data © Crown copyright & Database rights 2016 Produced by: J Hall Date: April 2016



#### AREA OF INTEREST : Southwell East Ward



Nottinghamshire County Council





#### AREA OF INTEREST : Southwell North Ward



Nottinghamshire County Council

888 S

#### AREA OF INTEREST : Southwell West Ward



Nottinghamshire County Council





#### **AREA OF INTEREST : Sutton-on-Trent Ward**









#### AREA OF INTEREST : Winthorpe Ward



Nottinghamshire County Council