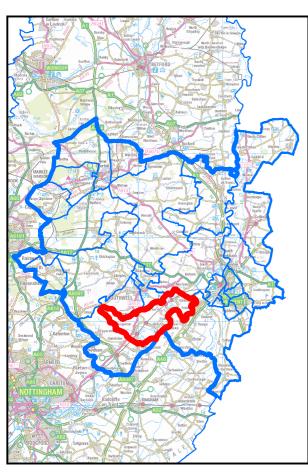

#### AREA OF INTEREST : Rainworth Ward

Nottinghamshire County Council

Contains Ordnance Survey data © Crown copyright & Database rights 2016 Produced by: J Hall Date: April 2016