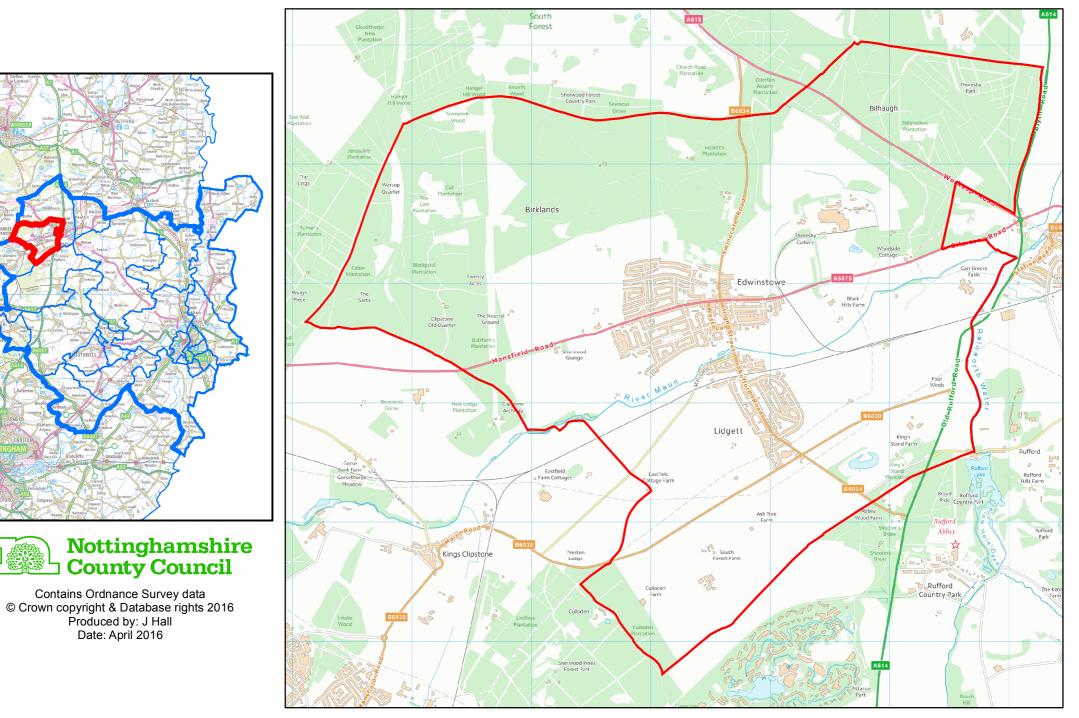

J Hall Date: April 2016



Nottinghamshire County Council

#### AREA OF INTEREST : Boughton Ward



Nottinghamshire County Council

Contains Ordnance Survey data © Crown copyright & Database rights 2016 Produced by: J Hall Date: April 2016



### 2011 OLD DISTRICT WARD BOUNDARIES - NEWARK & SHERWOOD DISTRICT Nottinghamshire County Council AREA OF INTEREST : Bridge Ward



Nottinghamshire County Council









#### **AREA OF INTEREST : Caunton Ward**







#### AREA OF INTEREST : Clipstone Ward



Nottinghamshire County Council

Contains Ordnance Survey data © Crown copyright & Database rights 2016 Produced by: J Hall Date: April 2016



#### AREA OF INTEREST : Collingham and Meering Ward



Nottinghamshire County Council

&\*\*\* **\_** 







#### AREA OF INTEREST : Edwinstowe Ward









#### **AREA OF INTEREST : Farnsfield Ward**





Contains Ordnance Survey data © Crown copyright & Database rights 2016 Produced by: J Hall Date: April 2016



Nottinghamshire County Council

- -

#### **AREA OF INTEREST : Lowdham Ward**





Contains Ordnance Survey data © Crown copyright & Database rights 2016 Produced by: J Hall Date: April 2016



Nottinghamshire County Council

- -

### 2011 OLD DISTRICT WARD BOUNDARIES - NEWARK & SHERWOOD DISTRICT Nottinghamshire County Council







#### **AREA OF INTEREST : Muskham Ward**



#### AREA OF INTEREST : Ollerton Ward



#### AREA OF INTEREST : Rainworth Ward



Nottinghamshire County Council

Contains Ordnance Survey data © Crown copyright & Database rights 2016 Produced by: J Hall Date: April 2016



#### AREA OF INTEREST : So