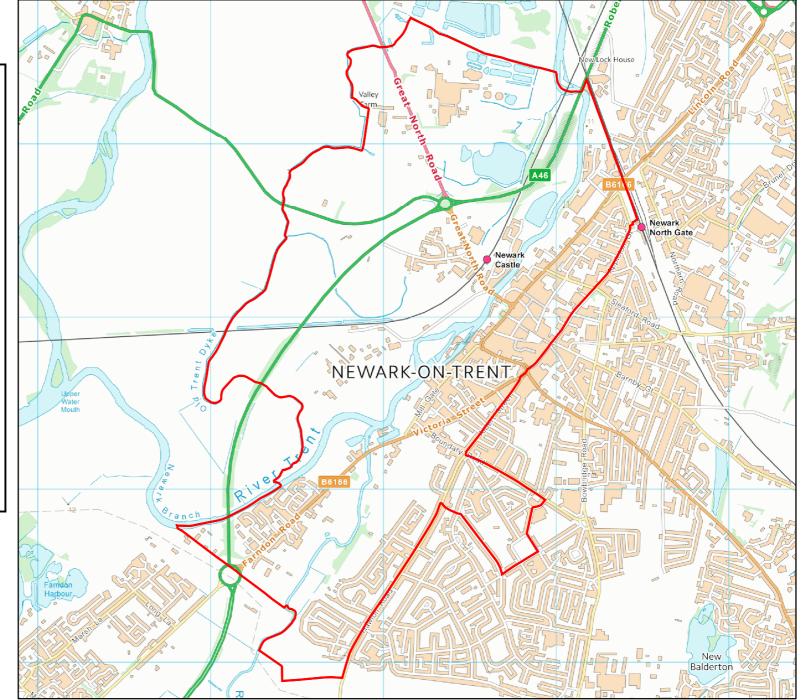

### 2011 OLD DISTRICT WARD BOUNDARIES - NEWARK & SHERWOOD DISTRICT Nottinghamshire County Council AREA OF INTEREST : Bridge Ward

Nottinghamshire County Council