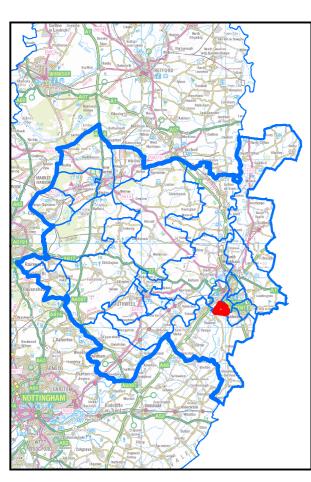

### 2011 OLD DISTRICT WARD BOUNDARIES - NEWARK & SHERWOOD DISTRICT Nottinghamshire County Council AREA OF INTEREST : Bridge Ward

Nottinghamshire County Council