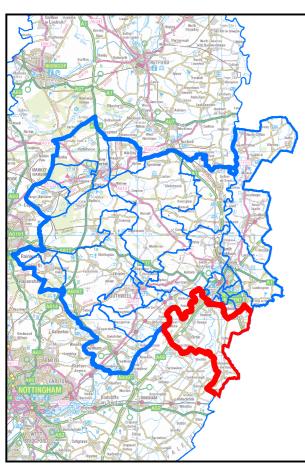

### 2011 OLD DISTRICT WARD BOUNDARIES - NEWARK & SHERWOOD DISTRICT Nottinghamshire County Council AREA OF INTEREST : Bridge Ward

Nottinghamshire County Council