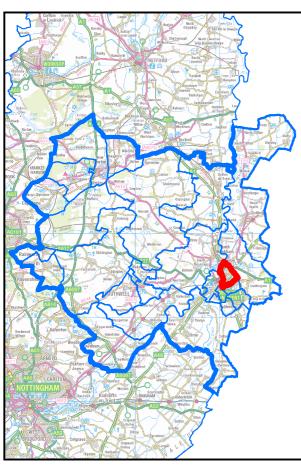

Survey data © Crown copyright & Database rights 2016 Produced by: J Hall Date: April 2016



Nottinghamshire County Council

888 G







#### AREA OF INTEREST : Bilsthorpe Ward





Contains Ordnance Survey data © Crown copyright & Database rights 2016 Produced by: J Hall Date: April 2016



#### **AREA OF INTEREST : Blidworth Ward**





Contains Ordnance Survey data © Crown copyright & Database rights 2016 Produced by: J Hall Date: April 2016



Nottinghamshire County Council

#### AREA OF INTEREST : Boughton Ward



Nottinghamshire County Council

Contains Ordnance Survey data © Crown copyright & Database rights 2016 Produced by: J Hall Date: April 2016



### 2011 OLD DISTRICT WARD BOUNDARIES - NEWARK & SHERWOOD DISTRICT Nottinghamshire County Council AREA OF INTEREST : Bridge Ward



Nottinghamshire County Council









#### **AREA OF INTEREST : Caunton Ward**







#### AREA OF INTEREST : Clipstone Ward



Nottinghamshire County Council

Contains Ordnance Survey data © Crown copyright & Database rights 2016 Produced by: J Hall Date: April 2016



#### AREA OF INTEREST : Collingham and Meering Ward



Nottinghamshire County Council

&\*\*\* **\_** 







#### AREA OF INTEREST : Edwinstowe Ward









#### **AREA OF INTEREST : Farnsfield Ward**





Contains Ordnance Survey data © Crown copyright & Database rights 2016 Produced by: J Hall Date: April 2016



Nottinghamshire County Council

- -

#### **AREA OF INTEREST : Lowdham Ward**





Contains Ordnance Survey data © Crown copyright & Database rights 2016 Produced by: J Hall Date: April 2016



Nottinghamsh