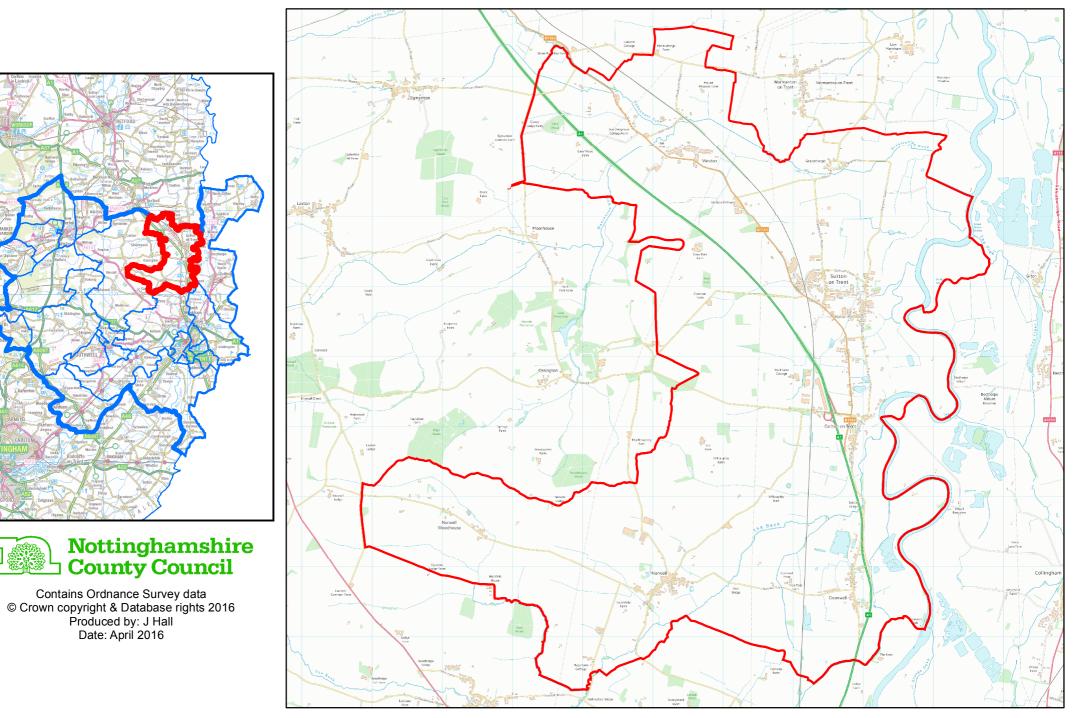

ata © Crown copyright & Database rights 2016 Produced by: J Hall Date: April 2016



Nottinghamshire County Council

- -

### 2011 OLD DISTRICT WARD BOUNDARIES - NEWARK & SHERWOOD DISTRICT Nottinghamshire County Council







#### **AREA OF INTEREST : Muskham Ward**



#### AREA OF INTEREST : Ollerton Ward



#### AREA OF INTEREST : Rainworth Ward



Nottinghamshire County Council

Contains Ordnance Survey data © Crown copyright & Database rights 2016 Produced by: J Hall Date: April 2016



#### AREA OF INTEREST : Southwell East Ward



Nottinghamshire County Council





#### AREA OF INTEREST : Southwell North Ward



Nottinghamshire County Council

888 S

#### AREA OF INTEREST : Southwell West Ward



Nottinghamshire County Council





#### **AREA OF INTEREST : Sutton-on-Trent Ward**









#### AREA OF INTEREST : Winthorpe Ward



Nottinghamshire County Council