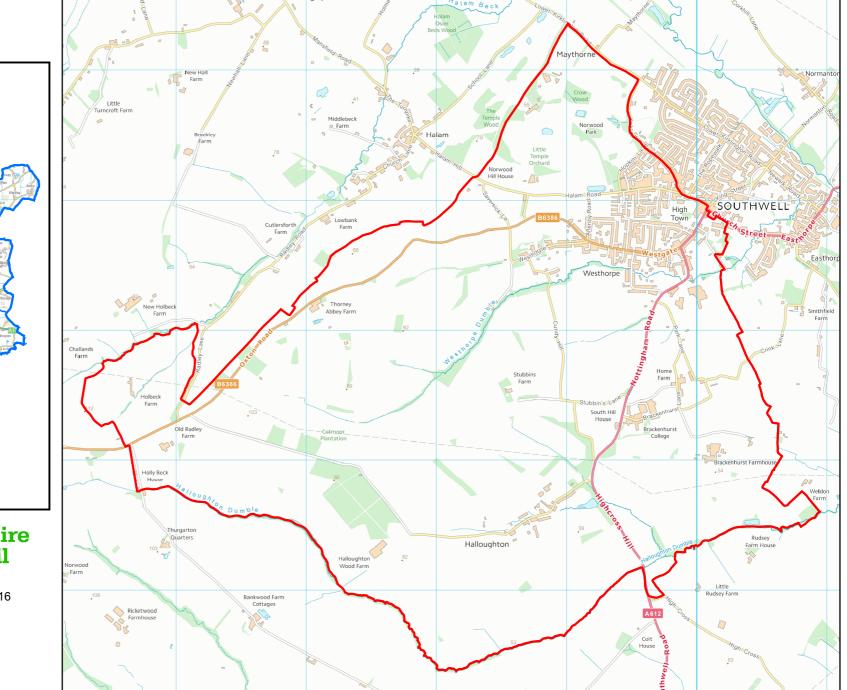

y Council

- -

#### **AREA OF INTEREST : Lowdham Ward**





Contains Ordnance Survey data © Crown copyright & Database rights 2016 Produced by: J Hall Date: April 2016



Nottinghamshire County Council

- -

### 2011 OLD DISTRICT WARD BOUNDARIES - NEWARK & SHERWOOD DISTRICT Nottinghamshire County Council







#### **AREA OF INTEREST : Muskham Ward**



#### AREA OF INTEREST : Ollerton Ward



#### AREA OF INTEREST : Rainworth Ward



Nottinghamshire County Council

Contains Ordnance Survey data © Crown copyright & Database rights 2016 Produced by: J Hall Date: April 2016



#### AREA OF INTEREST : Southwell East Ward



Nottinghamshire County Council





#### AREA OF INTEREST : Southwell North Ward



Nottinghamshire County Council

888 S

#### AREA OF INTEREST : Southwell West Ward



Nottinghamshire County Council





#### **AREA OF INTEREST : Sutton-on-Trent Ward**









#### AREA OF INTEREST : Winthorpe Ward



Nottinghamshire County Council