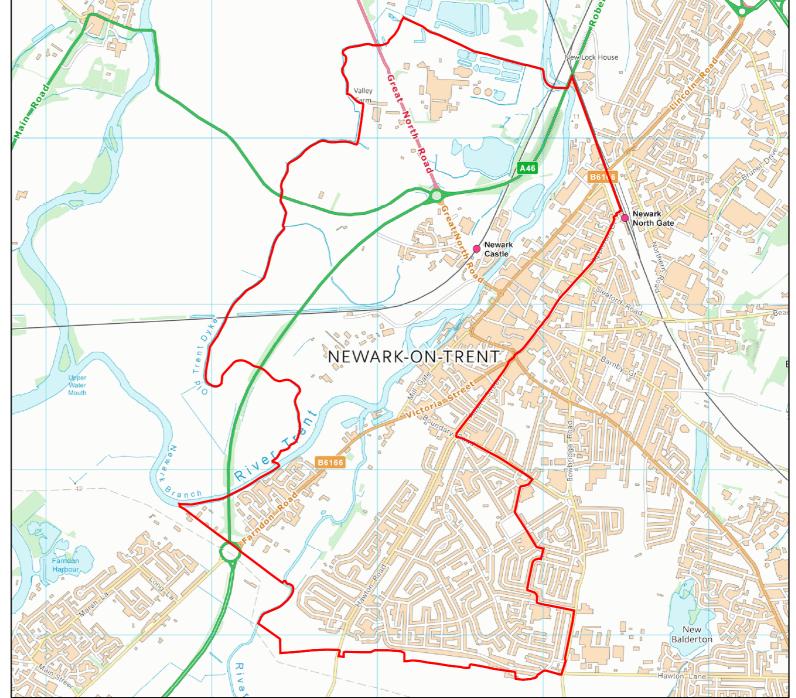

Nottinghamshire County Council

#### AREA OF INTEREST : Balderton ED





Nottinghamshire County Council

### AREA OF INTEREST : Blidworth ED



Nottinghamshire County Council



Nottinghamshire County Council

AREA OF INTEREST : Collingham ED







Nottinghamshire County Council

AREA OF INTEREST : Farndon and Muskham ED









**AREA OF INTEREST :** Farnsfield and Lowdham ED







Nottinghamshire County Council

#### AREA OF INTEREST : Newark East ED







Nottinghamshire County Council

#### **AREA OF INTEREST : Newark West ED**





Nottinghamshire County Council

Rhan C

### **AREA OF INTEREST : Ollerton ED**

Batø



AREA OF INTEREST : Rufford ED











**AREA OF INTEREST :** Southwell and Caunton ED