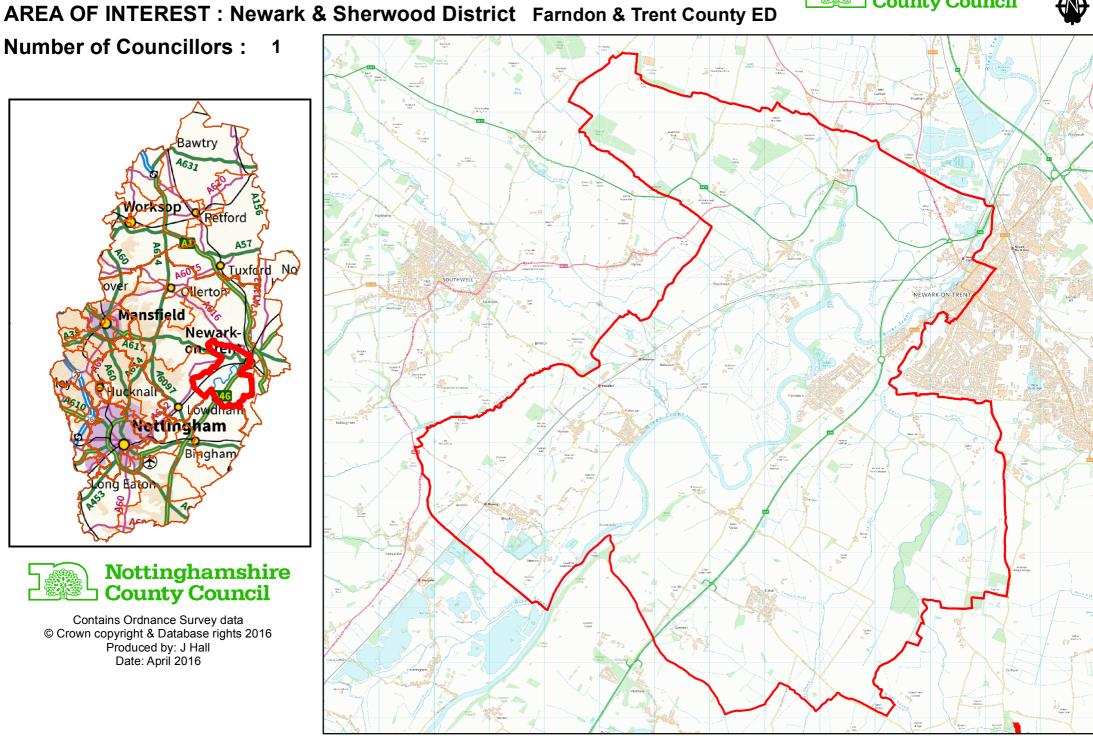

Number of Councillors: 1

AREA OF INTEREST: Newark & Sherwood District Blidworth County ED

Number of Councillors: 1

Nottinghamshire County Council

**Number of Councillors:** 

Nottinghamshire County Council

Number of Councillors: 1