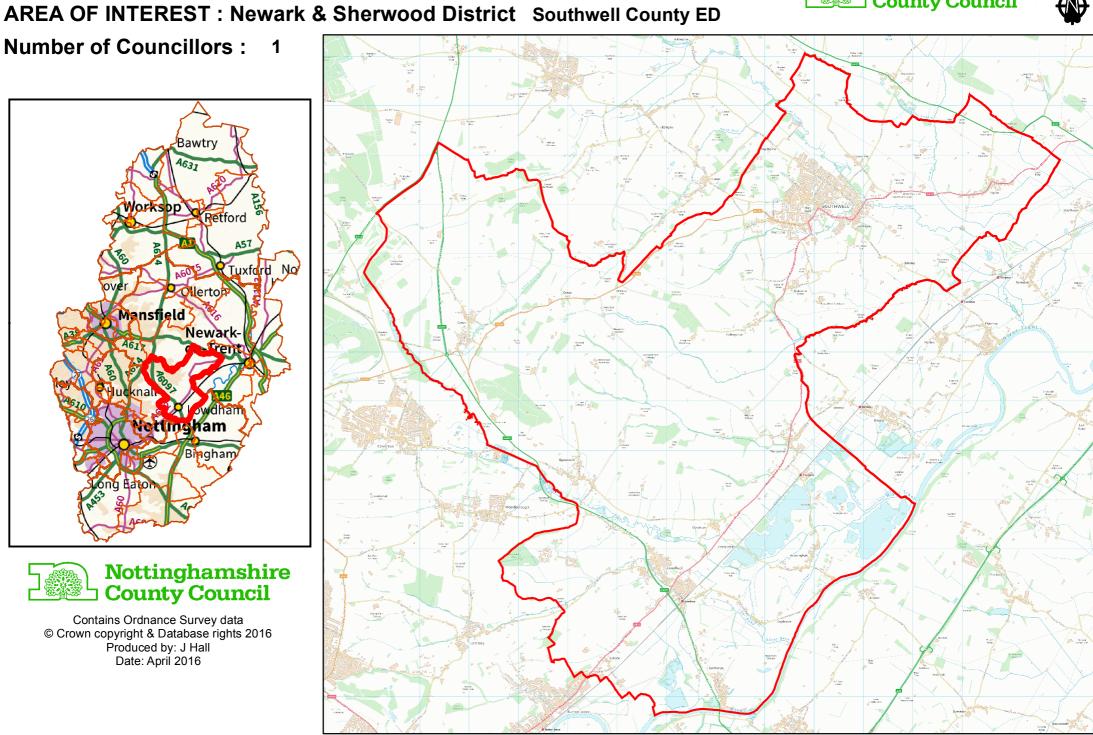

Nottinghamshire County Council

AREA OF INTEREST: Newark & Sherwood District Muskham & Farnsfield County ED

Number of Councillors: 1

AREA OF INTEREST: Newark & Sherwood District Newark East County ED

Number of Councillors: 1