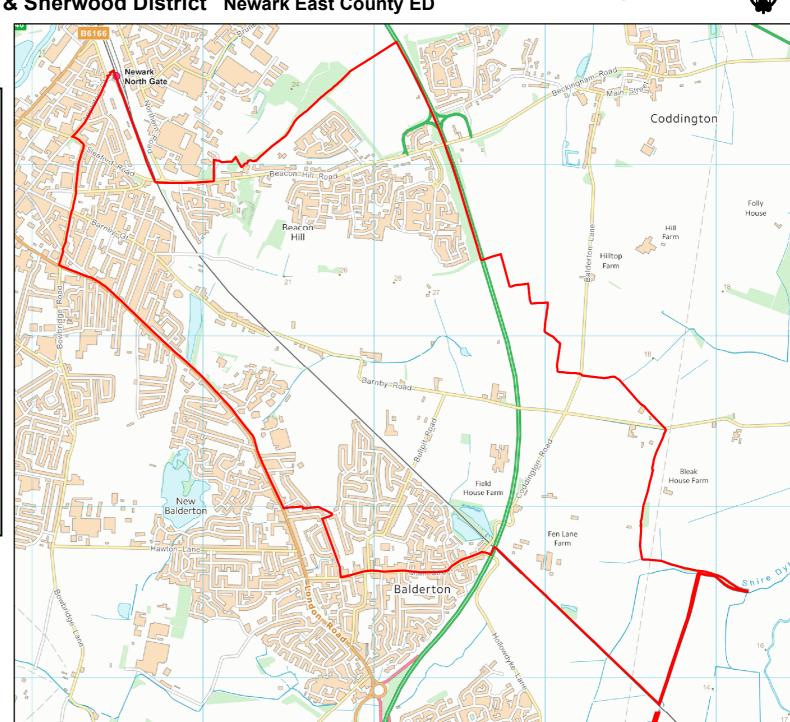

Nottinghamshire County Council

AREA OF INTEREST: Newark & Sherwood District Muskham & Farnsfield County ED

Number of Councillors: 1

AREA OF INTEREST: Newark & Sherwood District Newark East County ED

Number of Councillors: 1