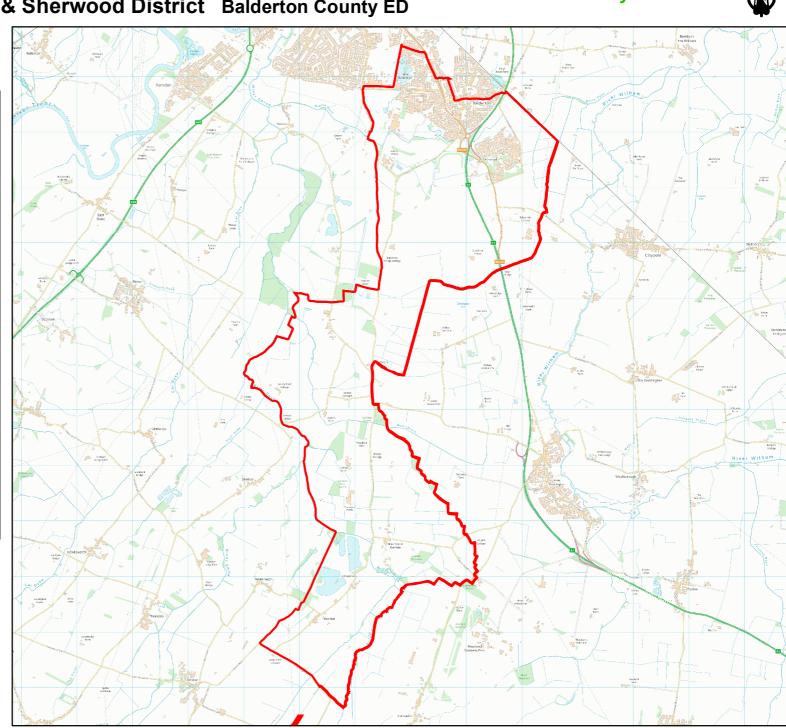

Nottinghamshire County Council

**Number of Councillors:** 

Number of Councillors: 1

AREA OF INTEREST: Newark & Sherwood District Sherwood Forest County ED

Number of Councillors: 1

Nottinghamshire County Council