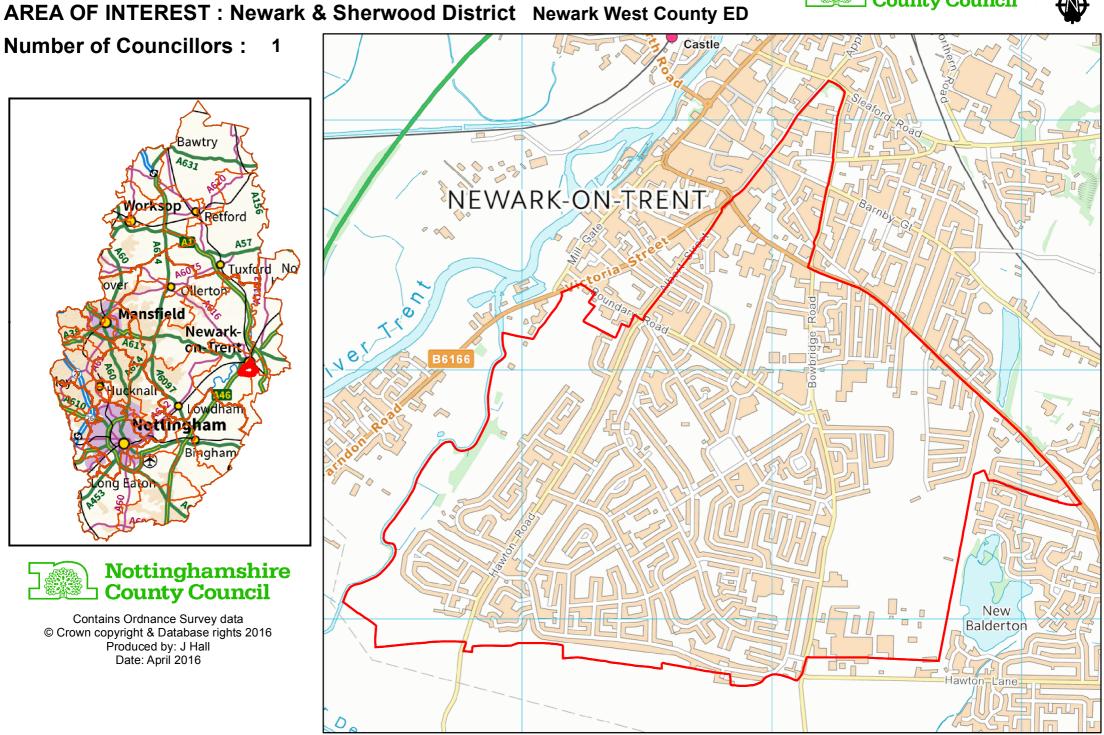

Nottinghamshire County Council

AREA OF INTEREST: Newark & Sherwood District Muskham & Farnsfield County ED

Number of Councillors: 1

AREA OF INTEREST: Newark & Sherwood District Newark East County ED

Number of Councillors: 1