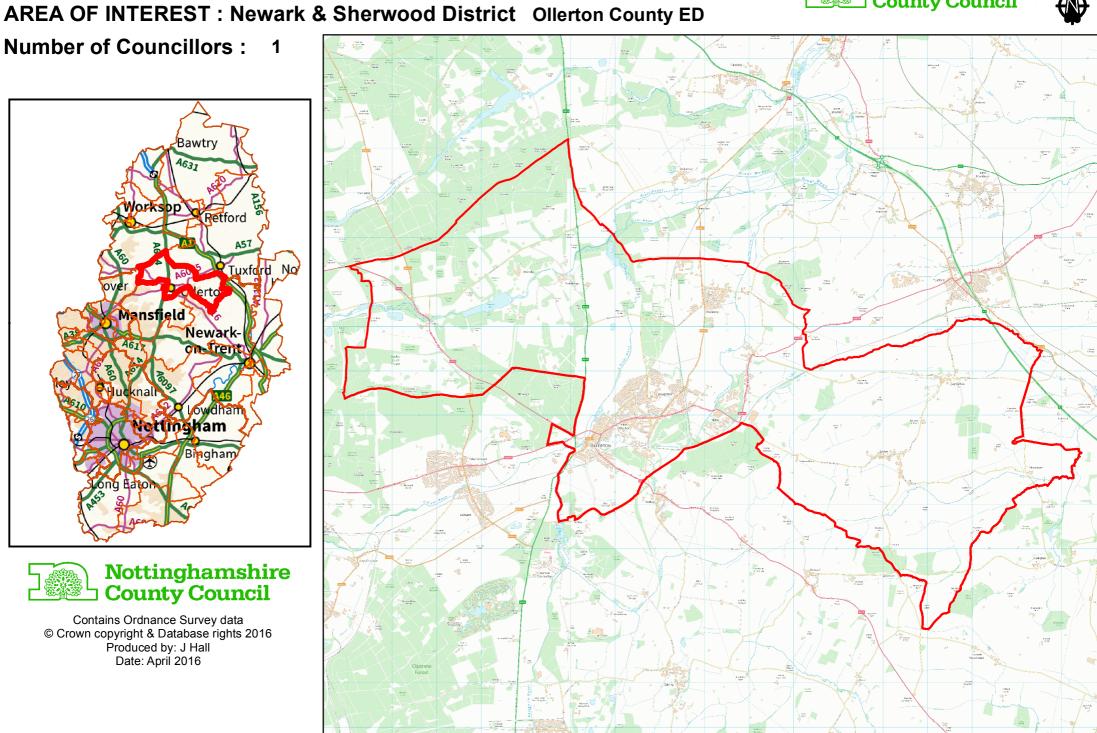

Nottinghamshire County Council

**Number of Councillors:** 

Number of Councillors: 1

AREA OF INTEREST: Newark & Sherwood District Sherwood Forest County ED

Number of Councillors: 1

Nottinghamshire County Council