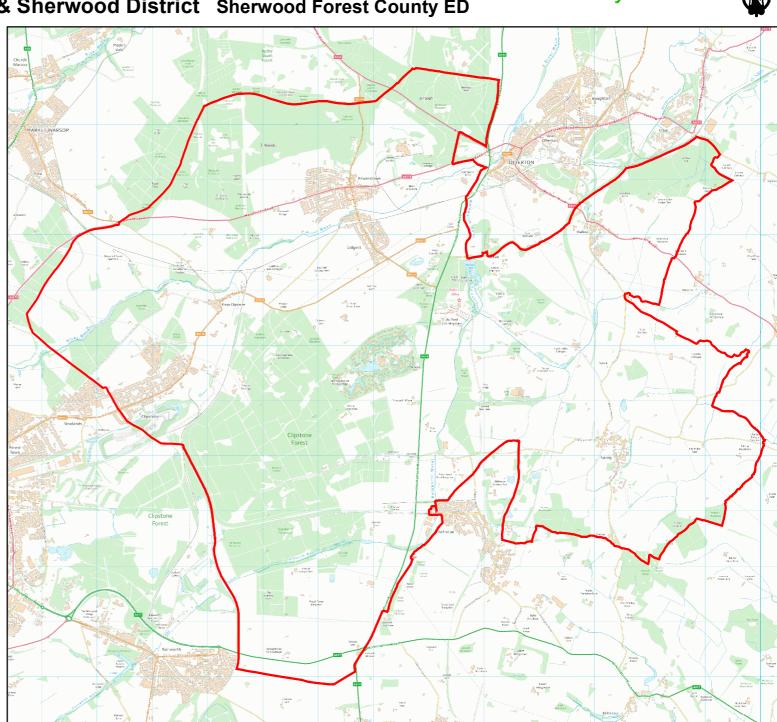

Nottinghamshire County Council

**Number of Councillors:** 

Number of Councillors: 1

AREA OF INTEREST: Newark & Sherwood District Sherwood Forest County ED

Number of Councillors: 1

Nottinghamshire County Council