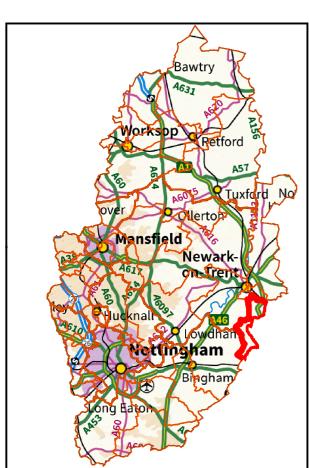

Nottinghamshire County Council

**Number of Councillors:** 

Number of Councillors: 1

AREA OF INTEREST: Newark & Sherwood District Sherwood Forest County ED

Number of Councillors: 1

Nottinghamshire County Council