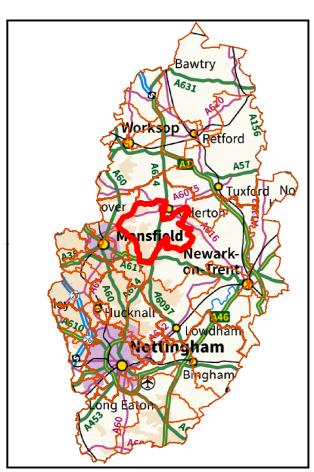

Nottinghamshire County Council

**Number of Councillors:** 

Number of Councillors: 1

AREA OF INTEREST: Newark & Sherwood District Sherwood Forest County ED

Number of Councillors: 1

Nottinghamshire County Council