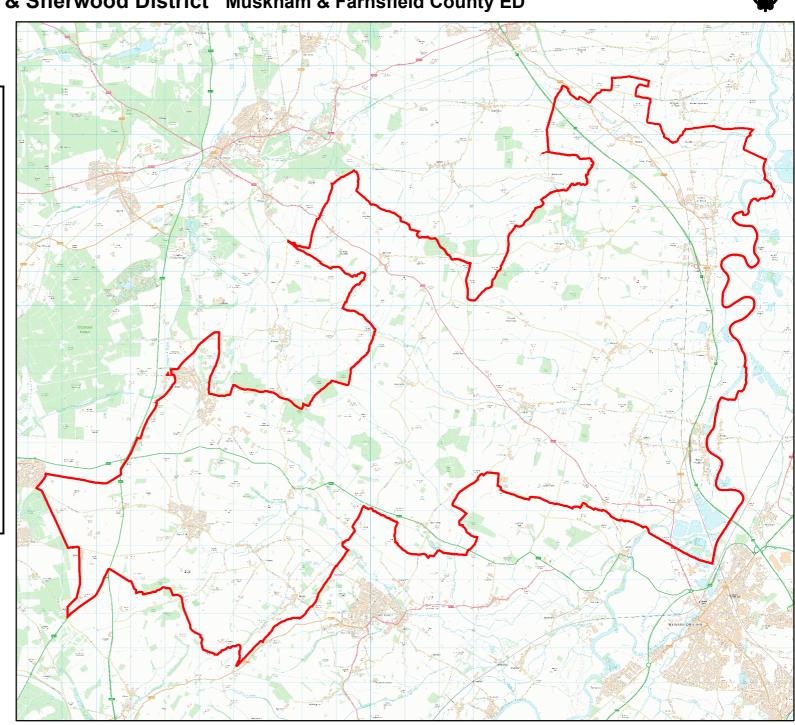

Nottinghamshire County Council

AREA OF INTEREST: Newark & Sherwood District Muskham & Farnsfield County ED

Number of Councillors: 1

AREA OF INTEREST: Newark & Sherwood District Newark East County ED

Number of Councillors: 1