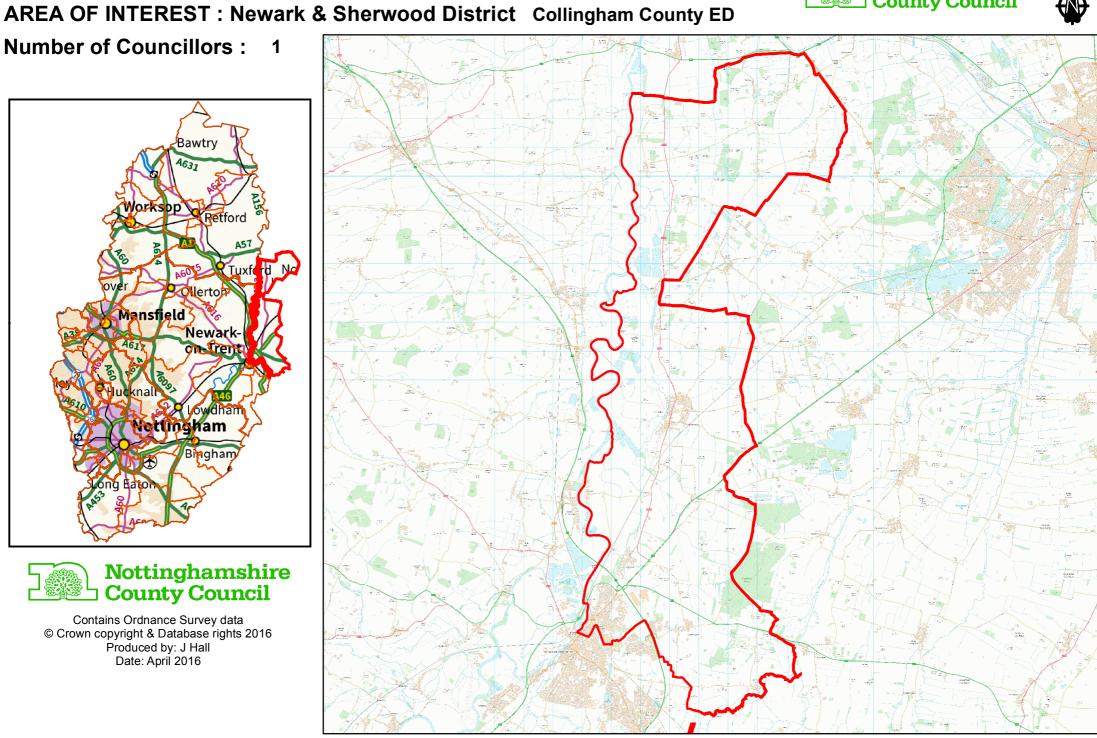

Nottinghamshire County Council

AREA OF INTEREST: Newark & Sherwood District Muskham & Farnsfield County ED

Number of Councillors: 1

AREA OF INTEREST: Newark & Sherwood District Newark East County ED

Number of Councillors: 1