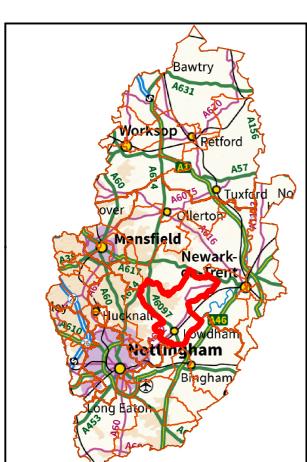

Nottinghamshire County Council

AREA OF INTEREST: Newark & Sherwood District Muskham & Farnsfield County ED

Number of Councillors: 1

AREA OF INTEREST: Newark & Sherwood District Newark East County ED

Number of Councillors: 1