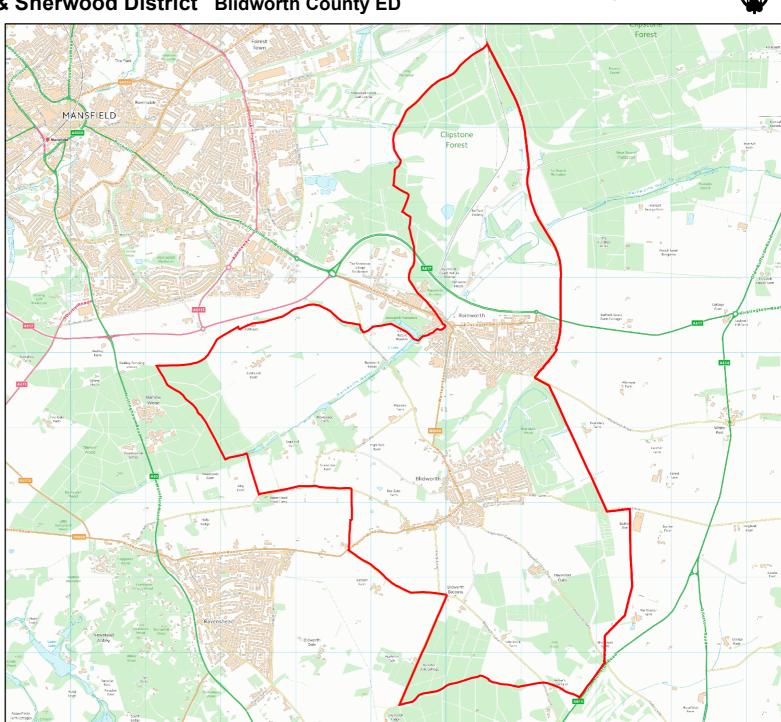

Number of Councillors: 1

AREA OF INTEREST: Newark & Sherwood District Blidworth County ED

Number of Councillors: 1

Nottinghamshire County Council

**Number of Councillors:** 

Nottinghamshire County Council

Number of Councillors: 1