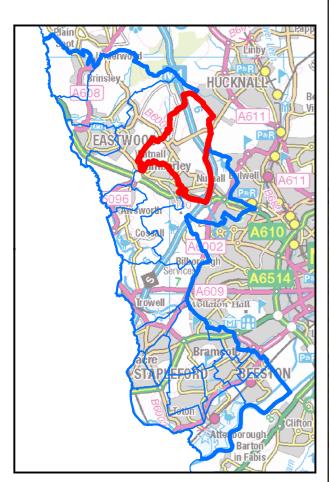

## AREA OF INTEREST: Nuthall West and Greasley (Watnall) Ward

Nottinghamshire County Council