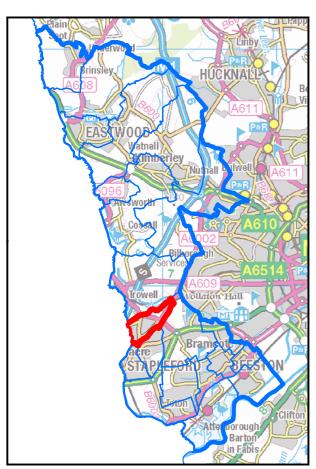

### **AREA OF INTEREST:** Stapleford North Ward

**AREA OF INTEREST:** Stapleford South East Ward