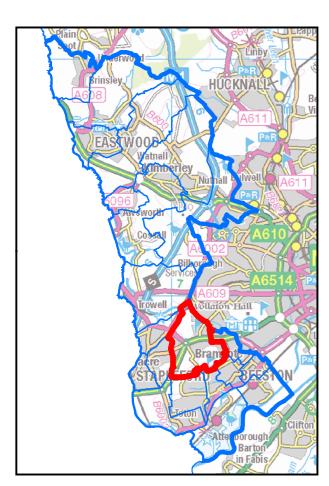

#### **AREA OF INTEREST:** Beeston West Ward

**AREA OF INTEREST: Bramcote Ward** 

**AREA OF INTEREST:** Brinsley Ward

**AREA OF INTEREST: Chilwell East Ward** 

Nottinghamshire County Council