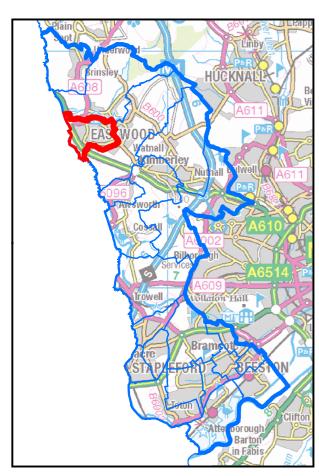

# AREA OF INTEREST: Eastwood North and Greasley (Beauvale) Ward

**AREA OF INTEREST:** Eastwood South Ward