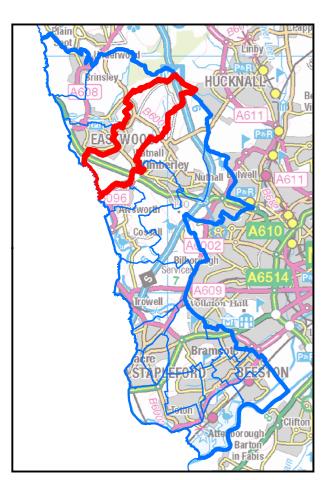

**AREA OF INTEREST: Awsworth Ward** 











**AREA OF INTEREST:** Beeston Central Ward











**AREA OF INTEREST:** Beeston North Ward















**AREA OF INTEREST:** Beeston Rylands Ward







C I

Nottinghamshire County Council



#### **AREA OF INTEREST:** Beeston West Ward







**AREA OF INTEREST: Bramcote Ward** 











**AREA OF INTEREST:** Brinsley Ward











**AREA OF INTEREST: Chilwell East Ward** 













Nottinghamshire County Council



#### **AREA OF INTEREST: Chilwell West Ward**









**AREA OF INTEREST:** Cossall and Kimberley Ward













# AREA OF INTEREST: Eastwood North and Greasley (Beauvale) Ward







**AREA OF INTEREST:** Eastwood South Ward

















## AREA OF INTEREST: Greasley (Giltbrook and Newthorpe) Ward











## **AREA OF INTEREST: Nuthall East and Strelley Ward**











## AREA OF INTEREST: Nuthall West and Greasley (Watnall) Ward









Nottinghamshire County Council



### **AREA OF INTEREST:** Stapleford North Ward











**AREA OF INTEREST:** Stapleford South East Ward











### **AREA OF INTEREST:** Stapleford South West Ward











#### **AREA OF INTEREST:** Toton and Chilwell Meadows Ward







**AREA OF INTEREST: Trowell Ward**