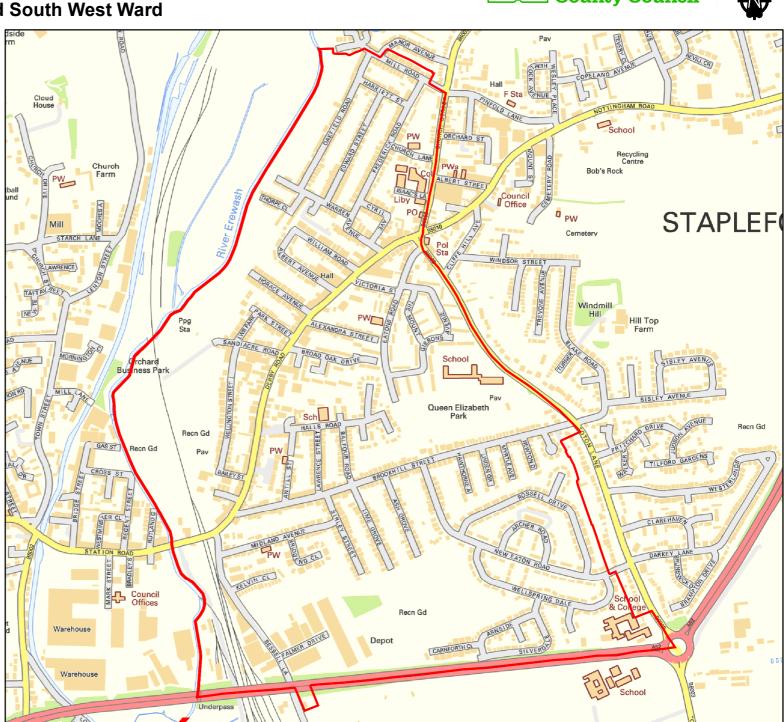

EA OF INTEREST:** Brinsley Ward











**AREA OF INTEREST: Chilwell East Ward** 













Nottinghamshire County Council



#### **AREA OF INTEREST: Chilwell West Ward**









**AREA OF INTEREST:** Cossall and Kimberley Ward













# AREA OF INTEREST: Eastwood North and Greasley (Beauvale) Ward







**AREA OF INTEREST:** Eastwood South Ward

















## AREA OF INTEREST: Greasley (Giltbrook and Newthorpe) Ward











## **AREA OF INTEREST: Nuthall East and Strelley Ward**











## AREA OF INTEREST: Nuthall West and Greasley (Watnall) Ward









Nottinghamshire County Council



### **AREA OF INTEREST:** Stapleford North Ward











**AREA OF INTEREST:** Stapleford South East Ward











### **AREA OF INTEREST:** Stapleford South West Ward











#### **AREA OF INTEREST:** Toton and Chilwell Meadows Ward







**AREA OF INTEREST: Trowell Ward**