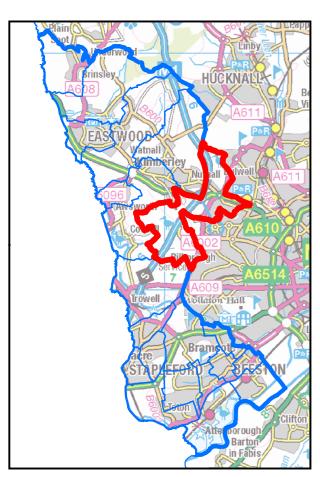

NTEREST:** Beeston Central Ward











**AREA OF INTEREST:** Beeston North Ward















**AREA OF INTEREST:** Beeston Rylands Ward







C I

Nottinghamshire County Council



#### **AREA OF INTEREST:** Beeston West Ward







**AREA OF INTEREST: Bramcote Ward** 











**AREA OF INTEREST:** Brinsley Ward











**AREA OF INTEREST: Chilwell East Ward** 













Nottinghamshire County Council



#### **AREA OF INTEREST: Chilwell West Ward**









**AREA OF INTEREST:** Cossall and Kimberley Ward













# AREA OF INTEREST: Eastwood North and Greasley (Beauvale) Ward







**AREA OF INTEREST:** Eastwood South Ward

















## AREA OF INTEREST: Greasley (Giltbrook and Newthorpe) Ward











## **AREA OF INTEREST: Nuthall East and Strelley Ward**











## AREA OF INTEREST: Nuthall West and Greasley (Watnall) Ward









Nottinghamshire County Council



### **AREA OF INTEREST:** Stapleford North Ward











**AREA OF INTEREST:** Stapleford South East Ward











### **AREA OF INTEREST:** Stapleford South West Ward











#### **AREA OF INTEREST:** Toton and Chilwell Meadows Ward







**AREA OF INTEREST: Trowell Ward**