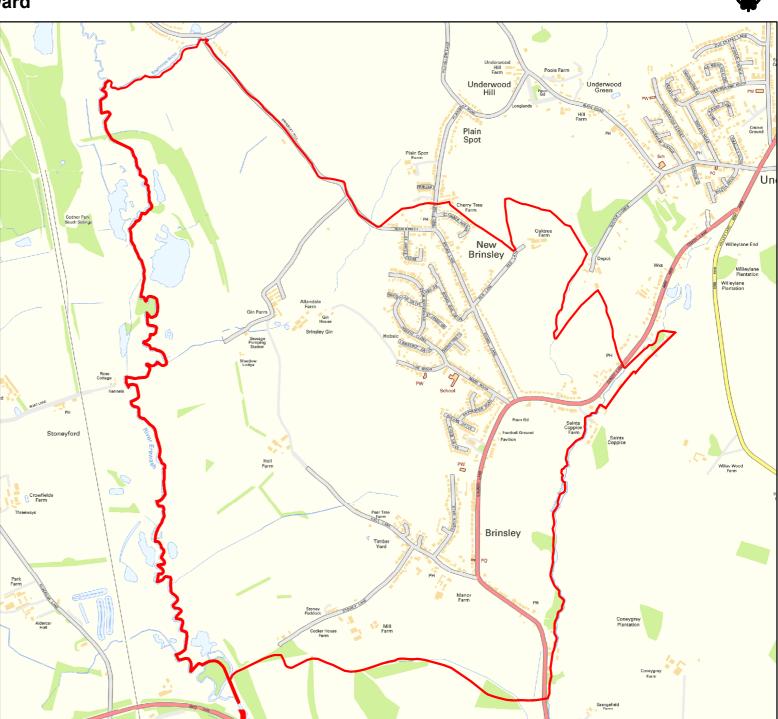

# AREA OF INTEREST: Eastwood North and Greasley (Beauvale) Ward

**AREA OF INTEREST:** Eastwood South Ward