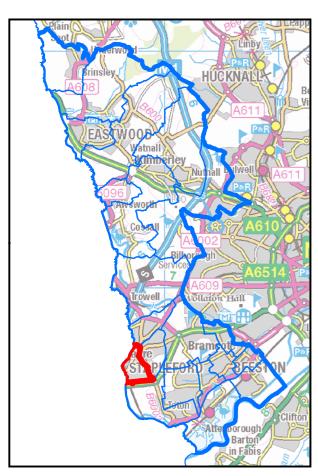

**AREA OF INTEREST:** Brinsley Ward











**AREA OF INTEREST: Chilwell East Ward** 













Nottinghamshire County Council



#### **AREA OF INTEREST: Chilwell West Ward**









**AREA OF INTEREST:** Cossall and Kimberley Ward













# AREA OF INTEREST: Eastwood North and Greasley (Beauvale) Ward







**AREA OF INTEREST:** Eastwood South Ward

















## AREA OF INTEREST: Greasley (Giltbrook and Newthorpe) Ward











## **AREA OF INTEREST: Nuthall East and Strelley Ward**











## AREA OF INTEREST: Nuthall West and Greasley (Watnall) Ward









Nottinghamshire County Council



### **AREA OF INTEREST:** Stapleford North Ward











**AREA OF INTEREST:** Stapleford South East Ward











### **AREA OF INTEREST:** Stapleford South West Ward











#### **AREA OF INTEREST:** Toton and Chilwell Meadows Ward







**AREA OF INTEREST: Trowell Ward**