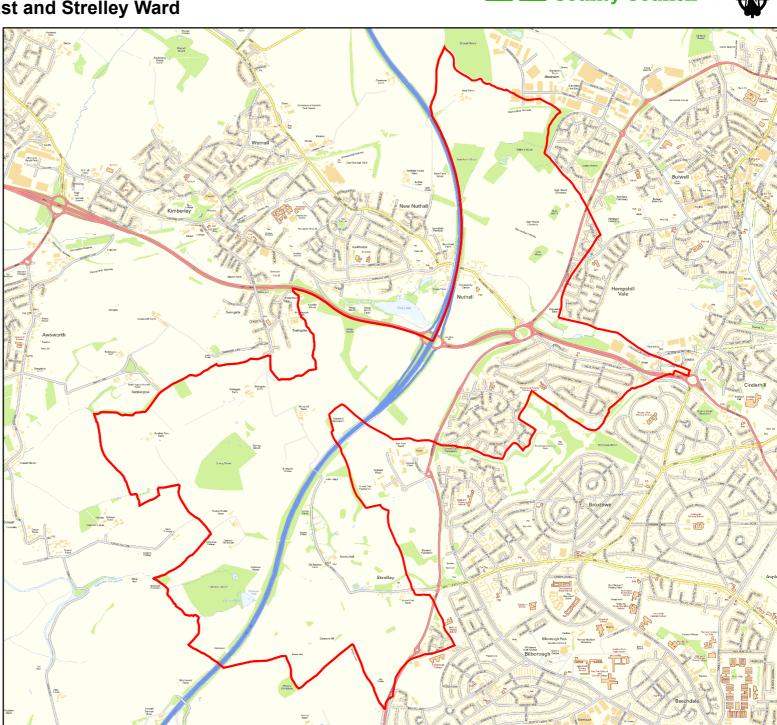

EST:** Beeston Central Ward











**AREA OF INTEREST:** Beeston North Ward















**AREA OF INTEREST:** Beeston Rylands Ward







C I

Nottinghamshire County Council



#### **AREA OF INTEREST:** Beeston West Ward







**AREA OF INTEREST: Bramcote Ward** 











**AREA OF INTEREST:** Brinsley Ward











**AREA OF INTEREST: Chilwell East Ward** 













Nottinghamshire County Council



#### **AREA OF INTEREST: Chilwell West Ward**









**AREA OF INTEREST:** Cossall and Kimberley Ward













# AREA OF INTEREST: Eastwood North and Greasley (Beauvale) Ward







**AREA OF INTEREST:** Eastwood South Ward

















## AREA OF INTEREST: Greasley (Giltbrook and Newthorpe) Ward











## **AREA OF INTEREST: Nuthall East and Strelley Ward**











## AREA OF INTEREST: Nuthall West and Greasley (Watnall) Ward









Nottinghamshire County Council



### **AREA OF INTEREST:** Stapleford North Ward











**AREA OF INTEREST:** Stapleford South East Ward











### **AREA OF INTEREST:** Stapleford South West Ward











#### **AREA OF INTEREST:** Toton and Chilwell Meadows Ward







**AREA OF INTEREST: Trowell Ward**