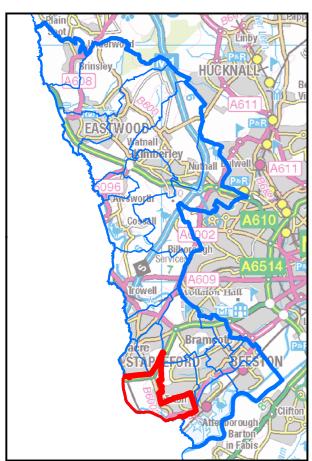

#### **AREA OF INTEREST:** Toton and Chilwell Meadows Ward

**AREA OF INTEREST: Trowell Ward** 