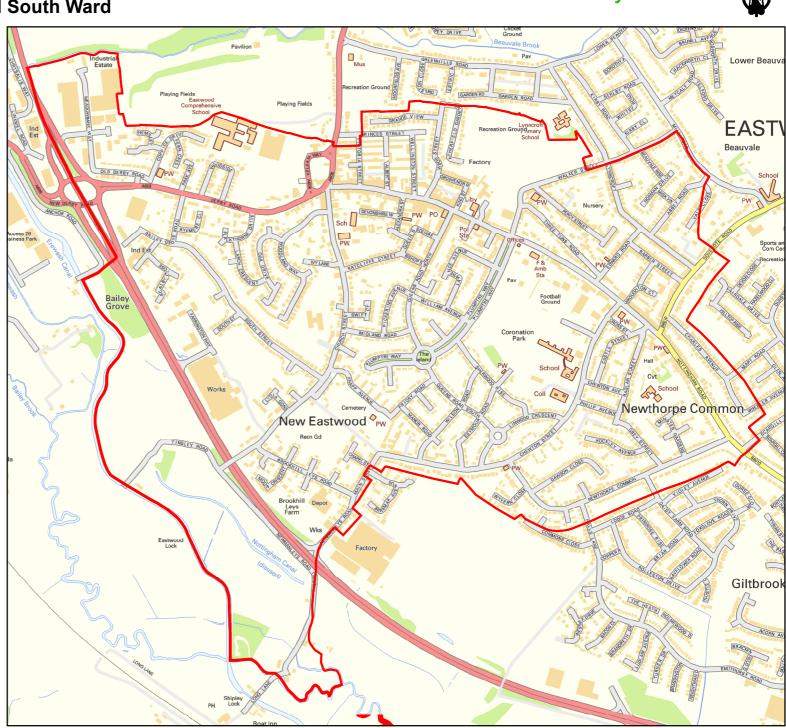

# AREA OF INTEREST: Eastwood North and Greasley (Beauvale) Ward

**AREA OF INTEREST:** Eastwood South Ward