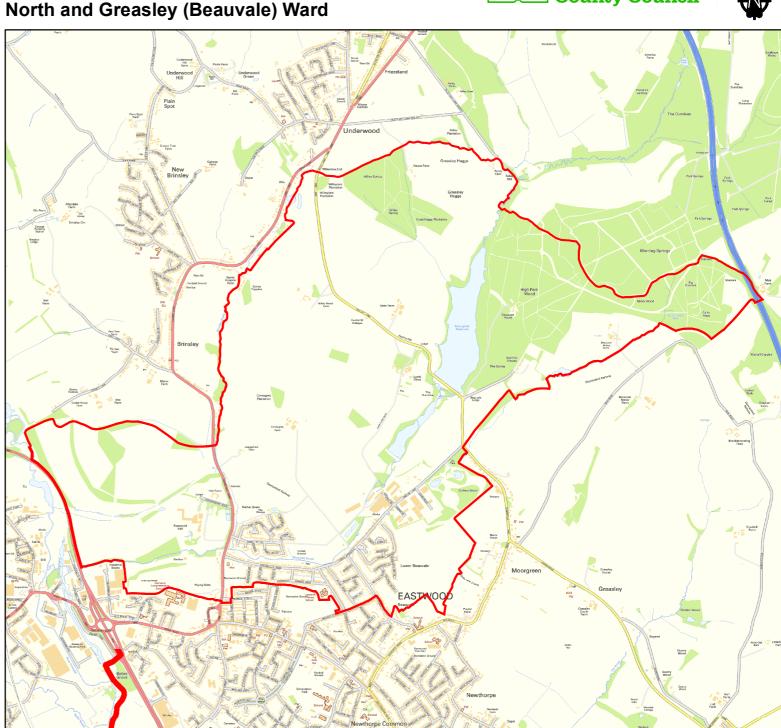

# AREA OF INTEREST: Eastwood North and Greasley (Beauvale) Ward

**AREA OF INTEREST:** Eastwood South Ward