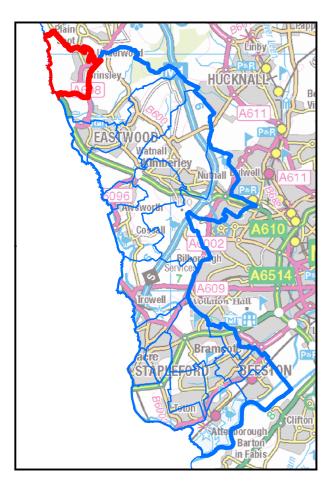

# AREA OF INTEREST: Eastwood North and Greasley (Beauvale) Ward

**AREA OF INTEREST:** Eastwood South Ward