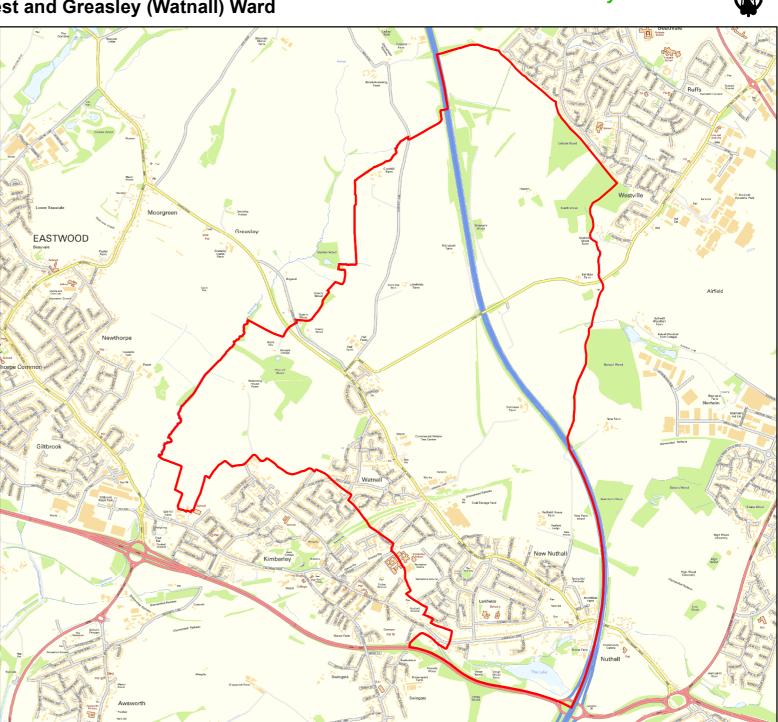

## AREA OF INTEREST: Nuthall West and Greasley (Watnall) Ward

Nottinghamshire County Council