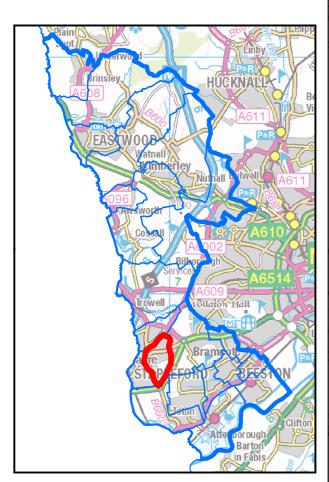

### **AREA OF INTEREST:** Stapleford North Ward

**AREA OF INTEREST:** Stapleford South East Ward