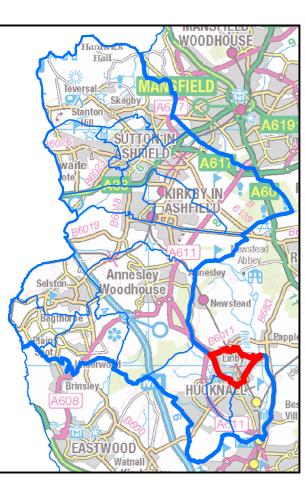

Nottinghamshire County Council

AREA OF INTEREST : Hucknall Central Ward

Nottinghamshire County Council

Nottinghamshire County Council

AREA OF INTEREST : Hucknall North Ward

Nottinghamshire County Council

AREA OF INTEREST : Hucknall West Ward