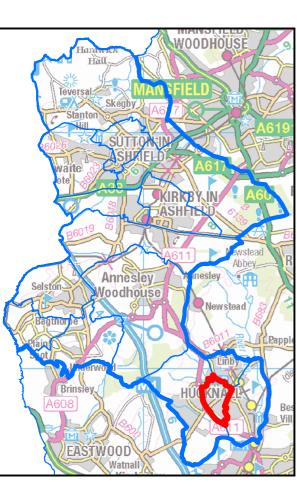

Nottinghamshire County Council

AREA OF INTEREST : Hucknall Central Ward

Nottinghamshire County Council

Nottinghamshire County Council

AREA OF INTEREST : Hucknall North Ward

Nottinghamshire County Council

AREA OF INTEREST : Hucknall West Ward