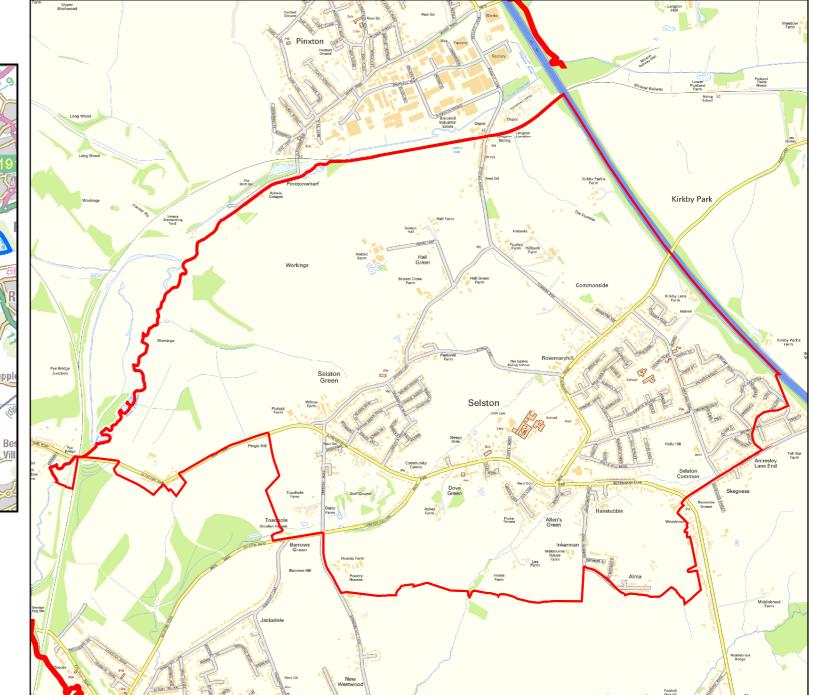

### AREA OF INTEREST : Selston Ward

AREA OF INTEREST : Sutton in Ashfield Central Ward