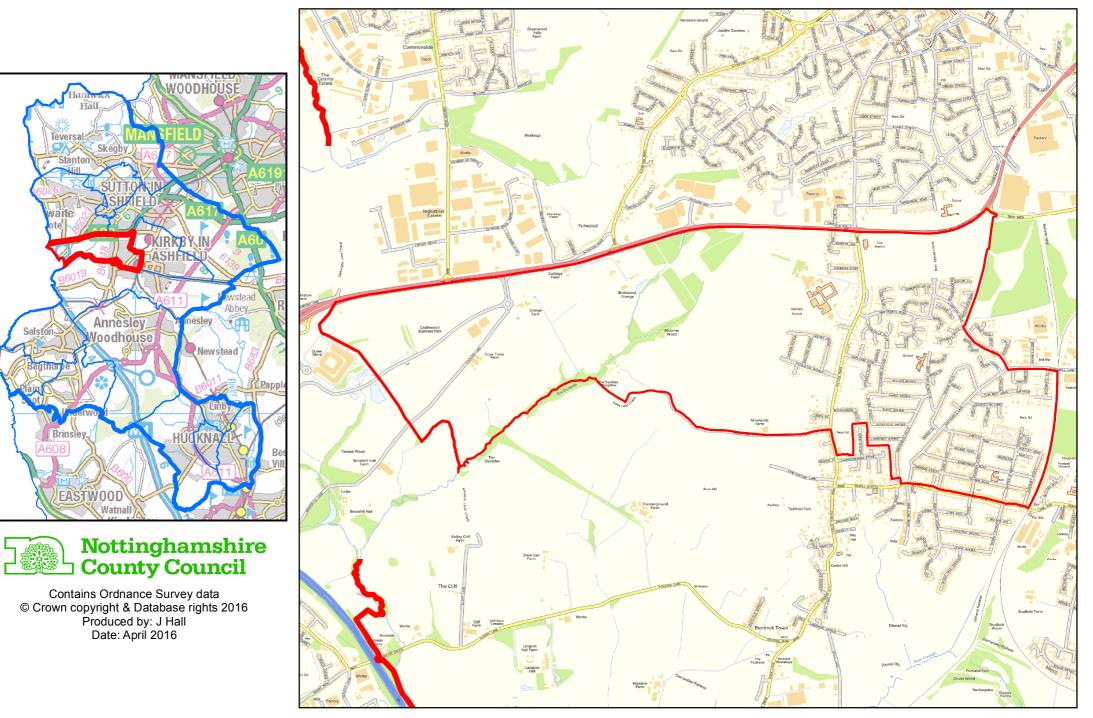

### AREA OF INTEREST : Underwood Ward

Nottinghamshire County Council

AREA OF INTEREST : Woodhouse Ward