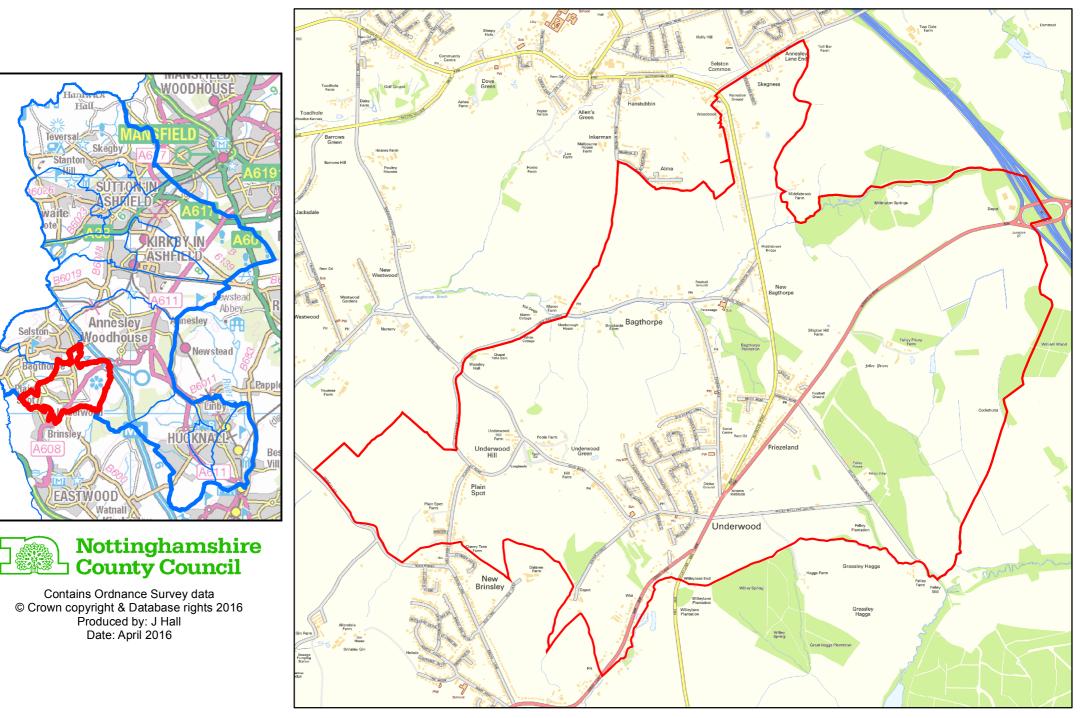

### AREA OF INTEREST : Underwood Ward

Nottinghamshire County Council

AREA OF INTEREST : Woodhouse Ward