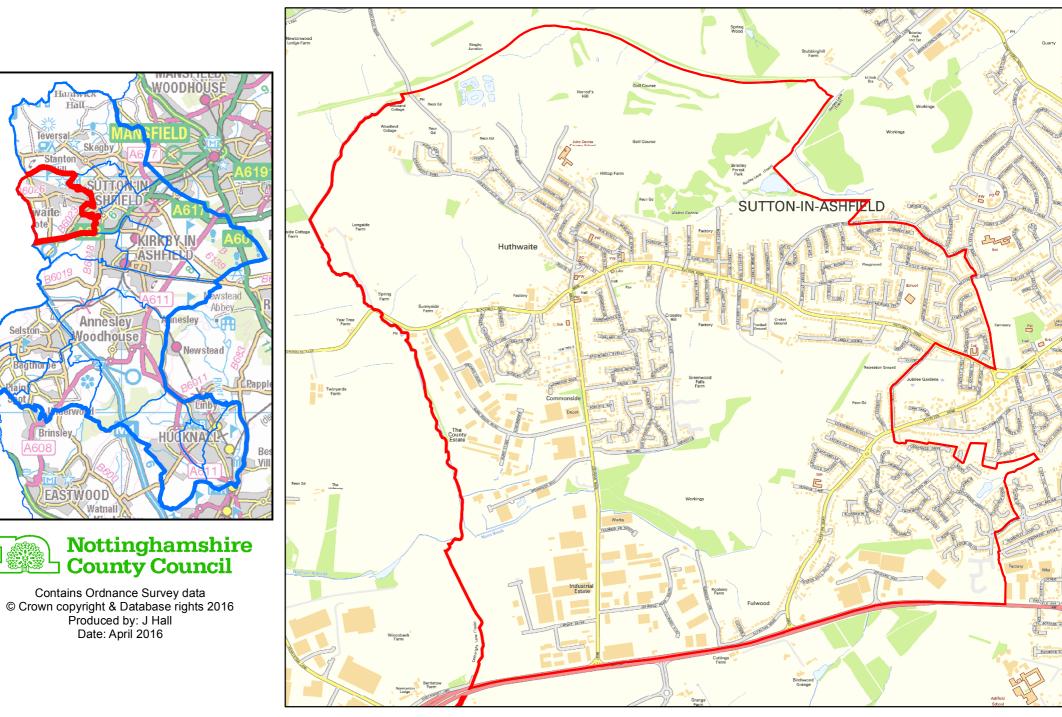

#### Nottinghamshire County Council

Nottinghamshire County Council

AREA OF INTEREST : Sutton in Ashfield East Ward

AREA OF INTEREST : Sutton in Ashfield North Ward

AREA OF INTEREST : Sutton in Ashfield West Ward