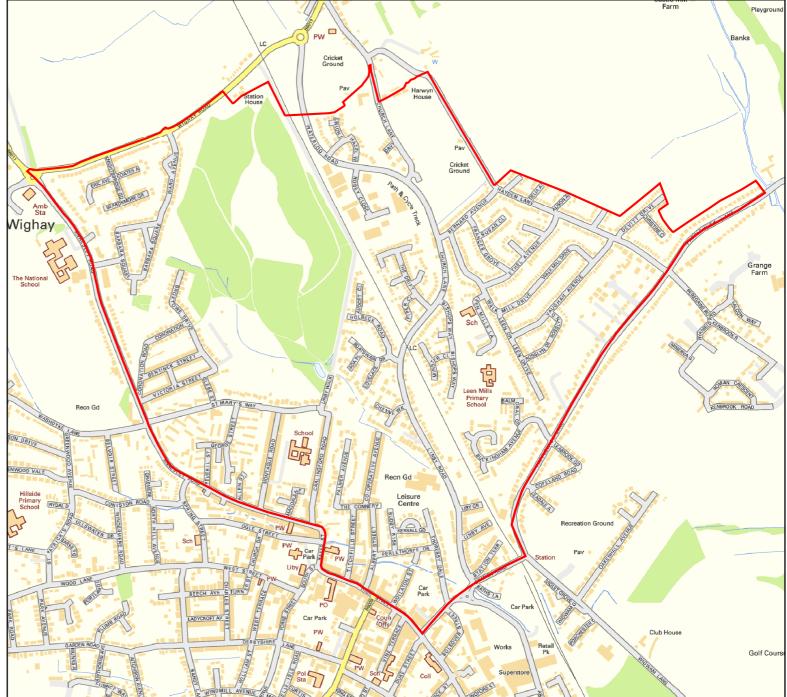

Nottinghamshire County Council

AREA OF INTEREST : Hucknall Central Ward

Nottinghamshire County Council

Nottinghamshire County Council

AREA OF INTEREST : Hucknall North Ward

Nottinghamshire County Council

AREA OF INTEREST : Hucknall West Ward