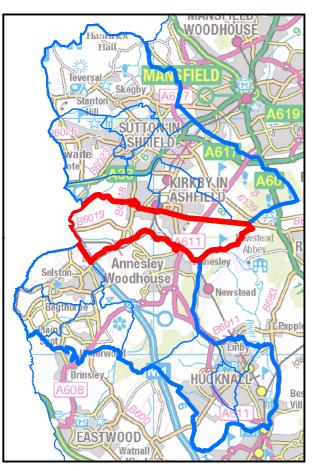

### AREA OF INTEREST : Jacksdale Ward

AREA OF INTEREST : Kirkby in Ashfield Central Ward

AREA OF INTEREST : Kirkby in Ashfield East Ward

Nottinghamshire County Council

AREA OF INTEREST : Kirkby in Ashfield West Ward