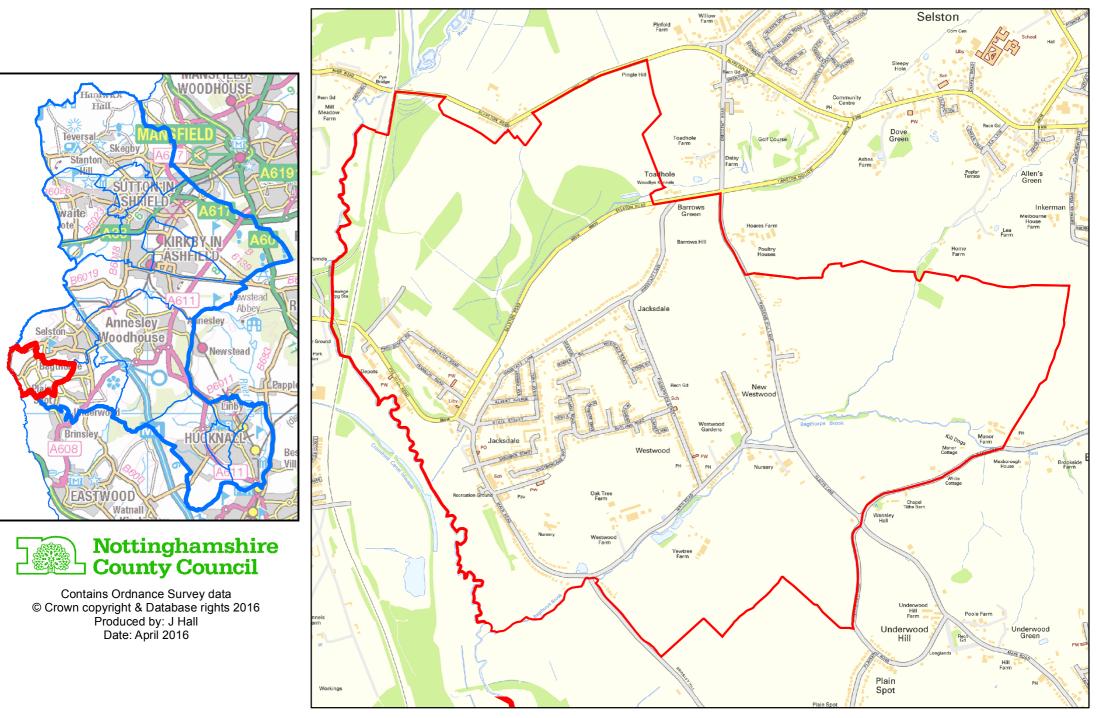

### AREA OF INTEREST : Selston Ward

AREA OF INTEREST : Sutton in Ashfield Central Ward