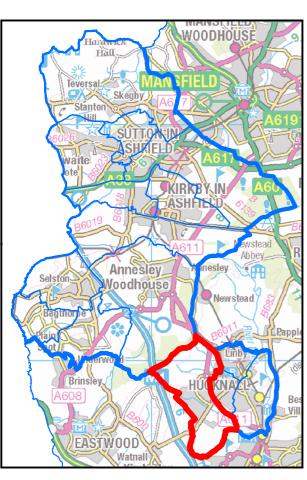

Nottinghamshire County Council

AREA OF INTEREST : Hucknall Central Ward

Nottinghamshire County Council

Nottinghamshire County Council

AREA OF INTEREST : Hucknall North Ward

Nottinghamshire County Council

AREA OF INTEREST : Hucknall West Ward