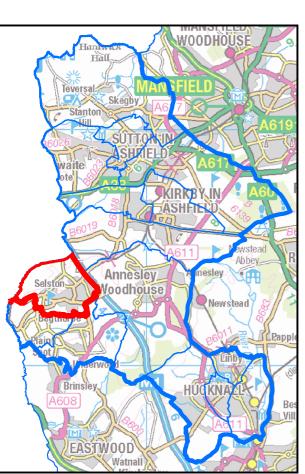

### AREA OF INTEREST : Selston Ward

AREA OF INTEREST : Sutton in Ashfield Central Ward