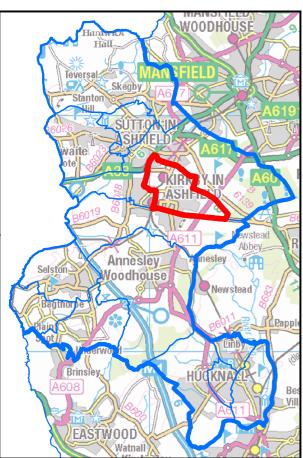

### AREA OF INTEREST : Jacksdale Ward

AREA OF INTEREST : Kirkby in Ashfield Central Ward

AREA OF INTEREST : Kirkby in Ashfield East Ward

Nottinghamshire County Council

AREA OF INTEREST : Kirkby in Ashfield West Ward