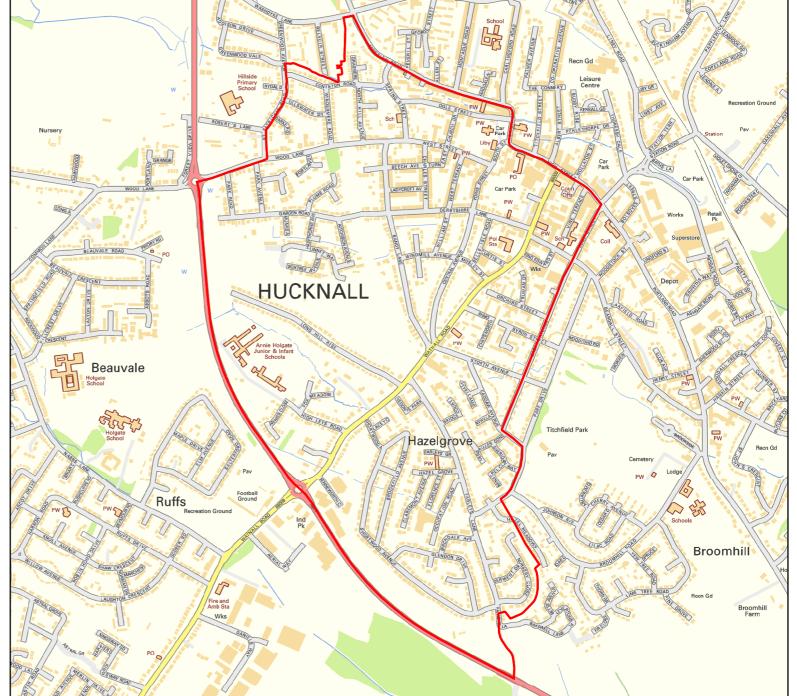

Nottinghamshire County Council

AREA OF INTEREST : Hucknall Central Ward

Nottinghamshire County Council

Nottinghamshire County Council

AREA OF INTEREST : Hucknall North Ward

Nottinghamshire County Council

AREA OF INTEREST : Hucknall West Ward