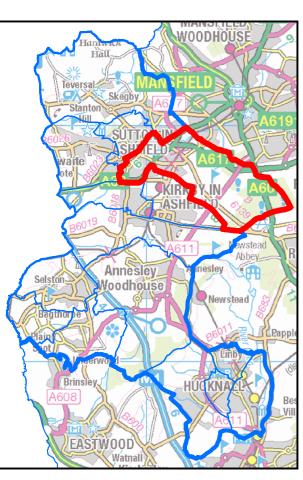

Nottinghamshire County Council

AREA OF INTEREST : Hucknall Central Ward

Nottinghamshire County Council

Nottinghamshire County Council

AREA OF INTEREST : Hucknall North Ward

Nottinghamshire County Council

AREA OF INTEREST : Hucknall West Ward