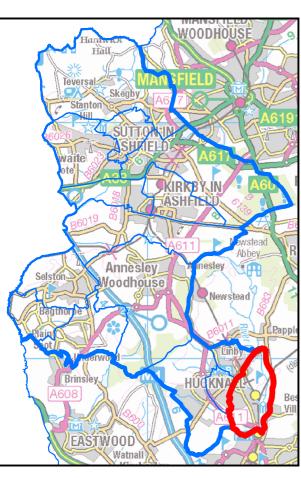

### AREA OF INTEREST : Underwood Ward

Nottinghamshire County Council

AREA OF INTEREST : Woodhouse Ward