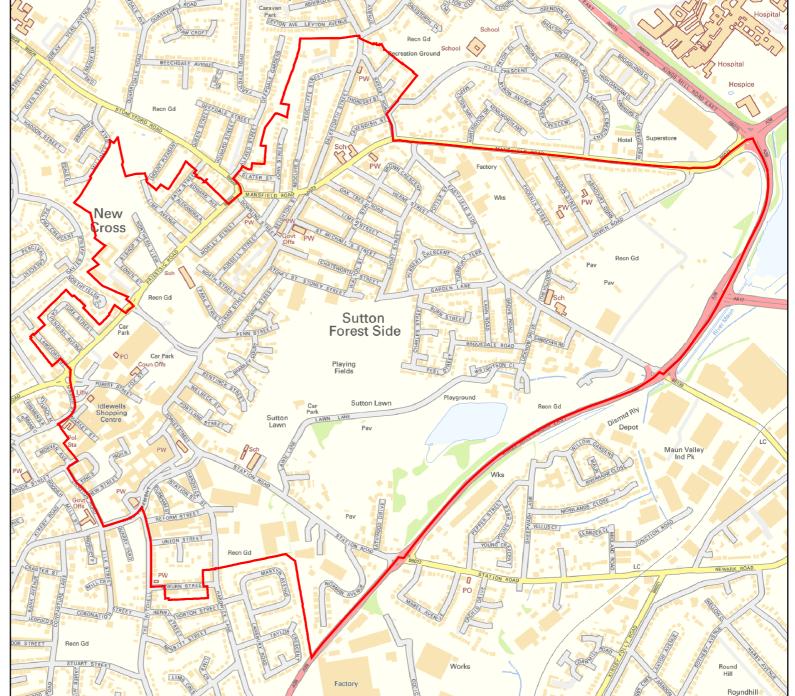

#### **AREA OF INTEREST : Carsic Ward**

Nottinghamshire County Council

AREA OF INTEREST : Central & New Cross Ward

Nottinghamshire County Council