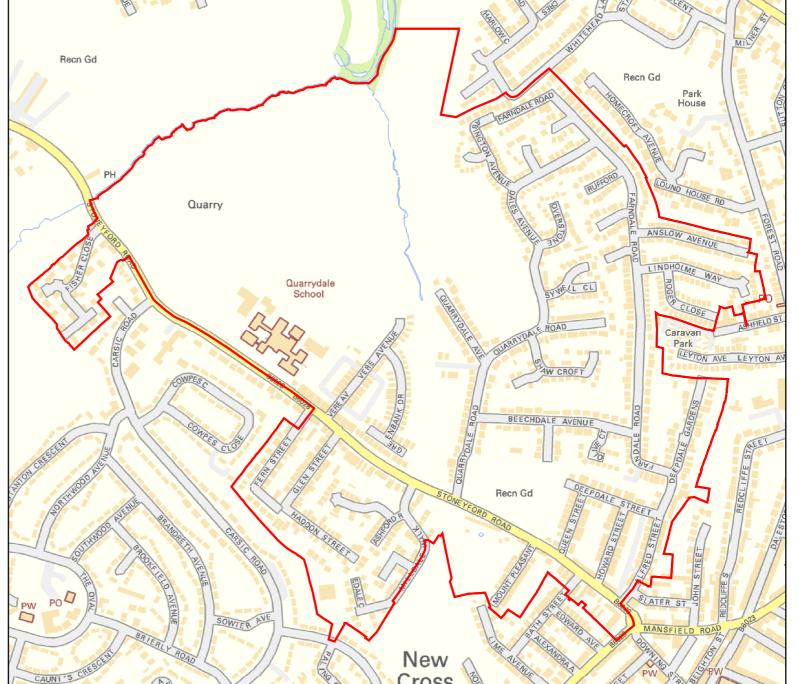

#### **AREA OF INTEREST : Carsic Ward**

Nottinghamshire County Council

AREA OF INTEREST : Central & New Cross Ward

Nottinghamshire County Council