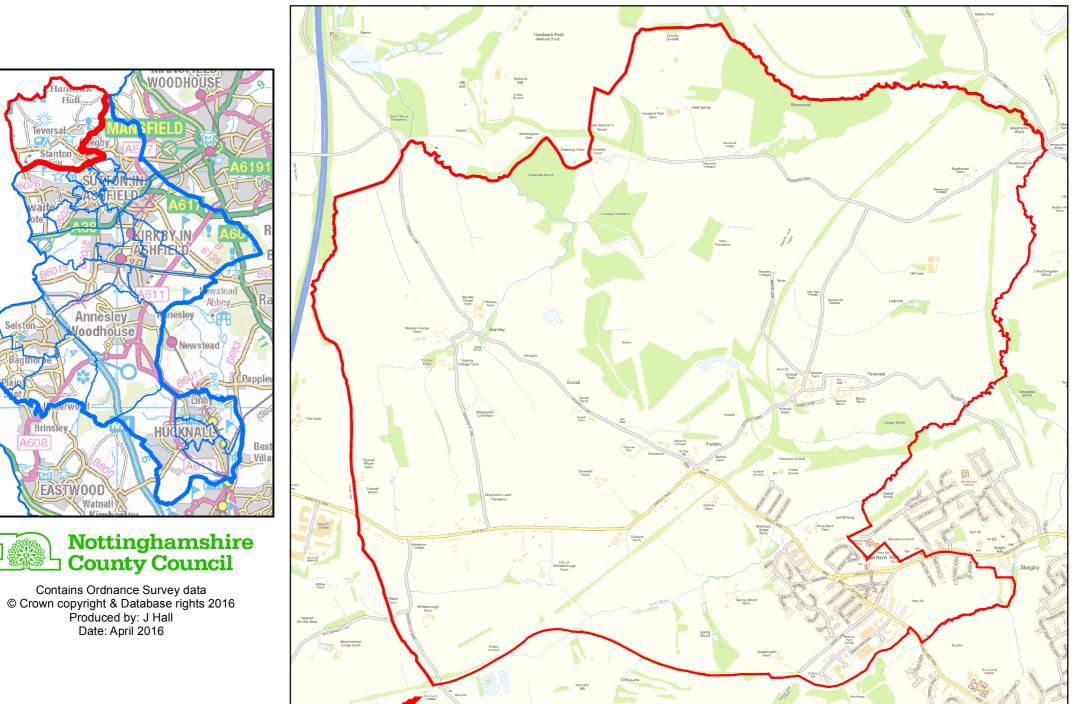

#### AREA OF INTEREST : Kingsway Ward

Nottinghamshire County Council

AREA OF INTEREST : Kirkby Cross & Portland Ward