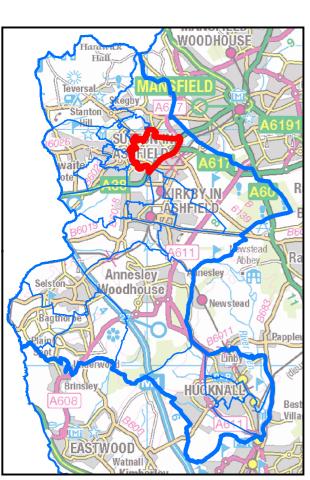

#### **AREA OF INTEREST : Carsic Ward**

Nottinghamshire County Council

AREA OF INTEREST : Central & New Cross Ward

Nottinghamshire County Council