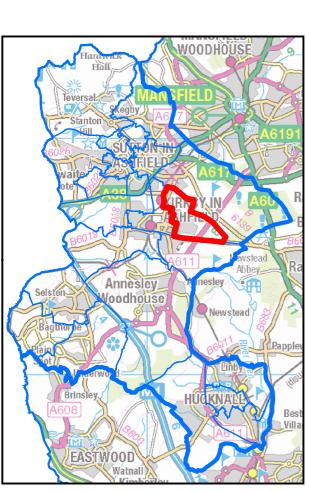

Nottinghamshire County Council

#### AREA OF INTEREST : Abbey Hill Ward







AREA OF INTEREST : Annesley & Kirkby Woodhouse Ward









#### Nottinghamshire County Council

# AREA OF INTEREST : Ashfields Ward







#### Nottinghamshire County Council

#### **AREA OF INTEREST : Carsic Ward**







Nottinghamshire County Council

AREA OF INTEREST : Central & New Cross Ward







Nottinghamshire County Council

#### **AREA OF INTEREST : Hucknall Central Ward**







#### Nottinghamshire County Council

#### AREA OF INTEREST : Hucknall North Ward







Nottinghamshire County Council

#### **AREA OF INTEREST : Hucknall South Ward**







#### Nottinghamshire County Council

**AREA OF INTEREST : Hucknall West Ward** 







#### AREA OF INTEREST : Huthwaite & Brierley Ward









#### Nottinghamshire County Council

#### **AREA OF INTEREST : Jacksdale War