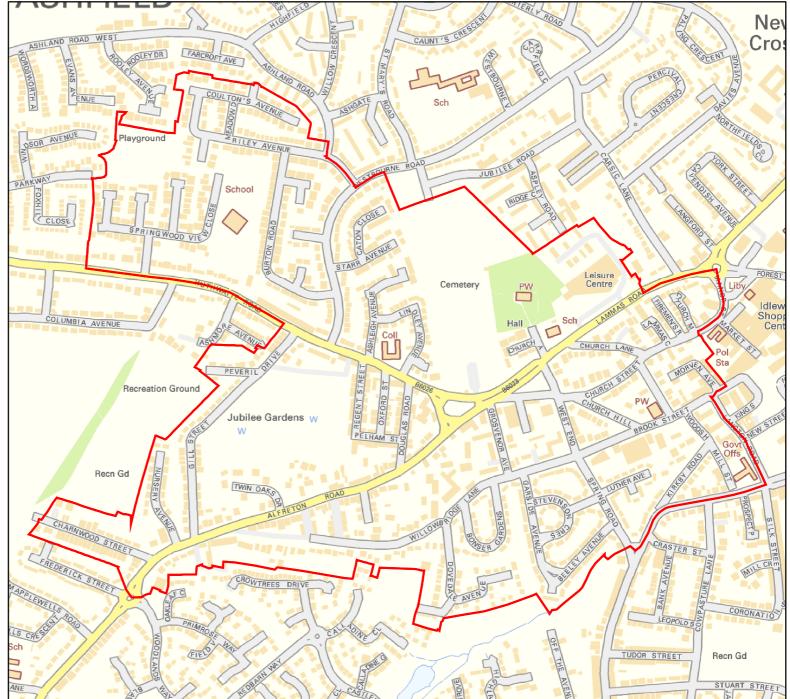

#### **AREA OF INTEREST : Carsic Ward**

Nottinghamshire County Council

AREA OF INTEREST : Central & New Cross Ward

Nottinghamshire County Council