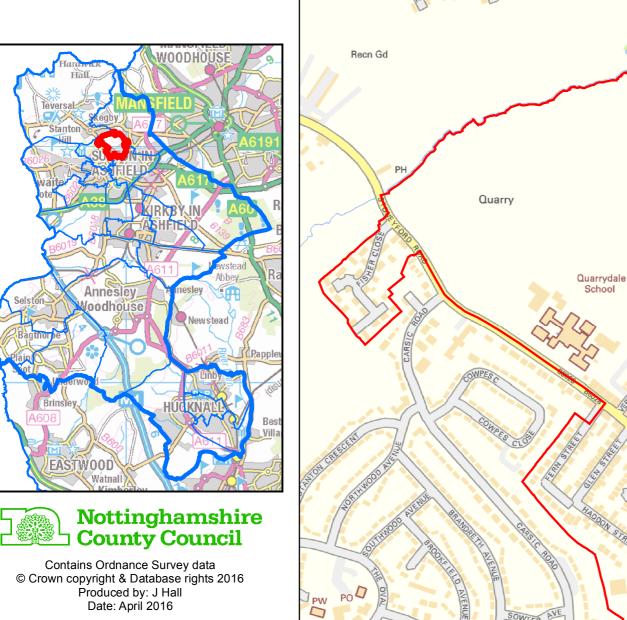

#### **AREA OF INTEREST : Carsic Ward**

Nottinghamshire County Council

AREA OF INTEREST : Central & New Cross Ward

Nottinghamshire County Council