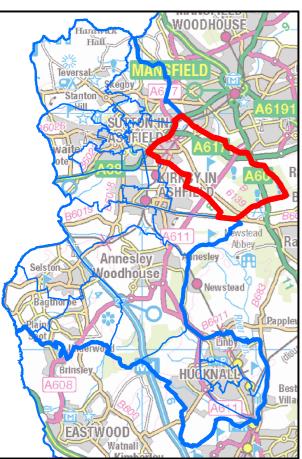

#### AREA OF INTEREST : Kingsway Ward

Nottinghamshire County Council

AREA OF INTEREST : Kirkby Cross & Portland Ward