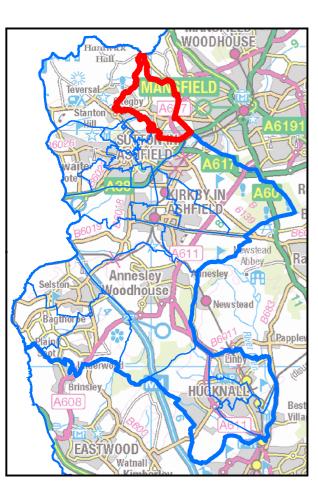

#### **AREA OF INTEREST : Carsic Ward**

Nottinghamshire County Council

AREA OF INTEREST : Central & New Cross Ward

Nottinghamshire County Council