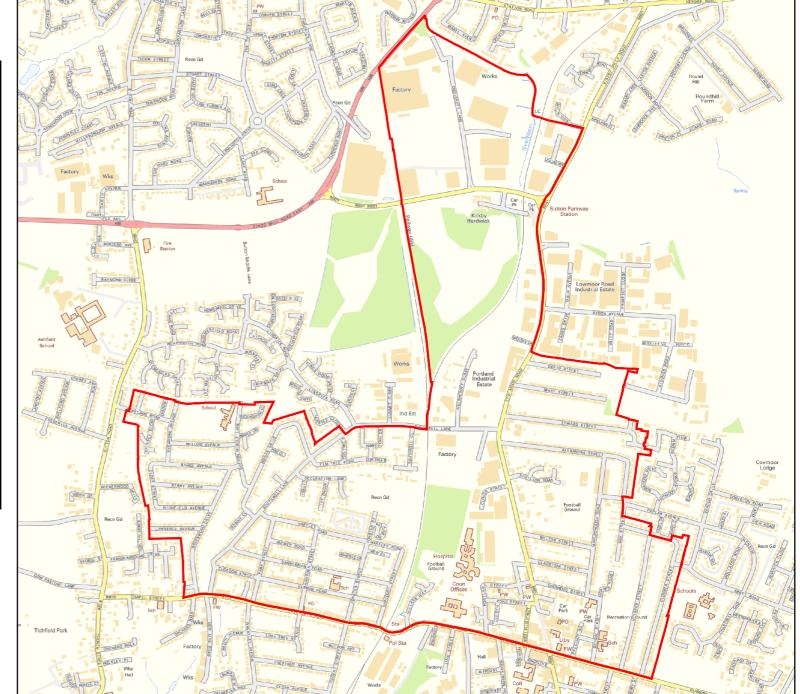

#### AREA OF INTEREST : Kingsway Ward

Nottinghamshire County Council

AREA OF INTEREST : Kirkby Cross & Portland Ward