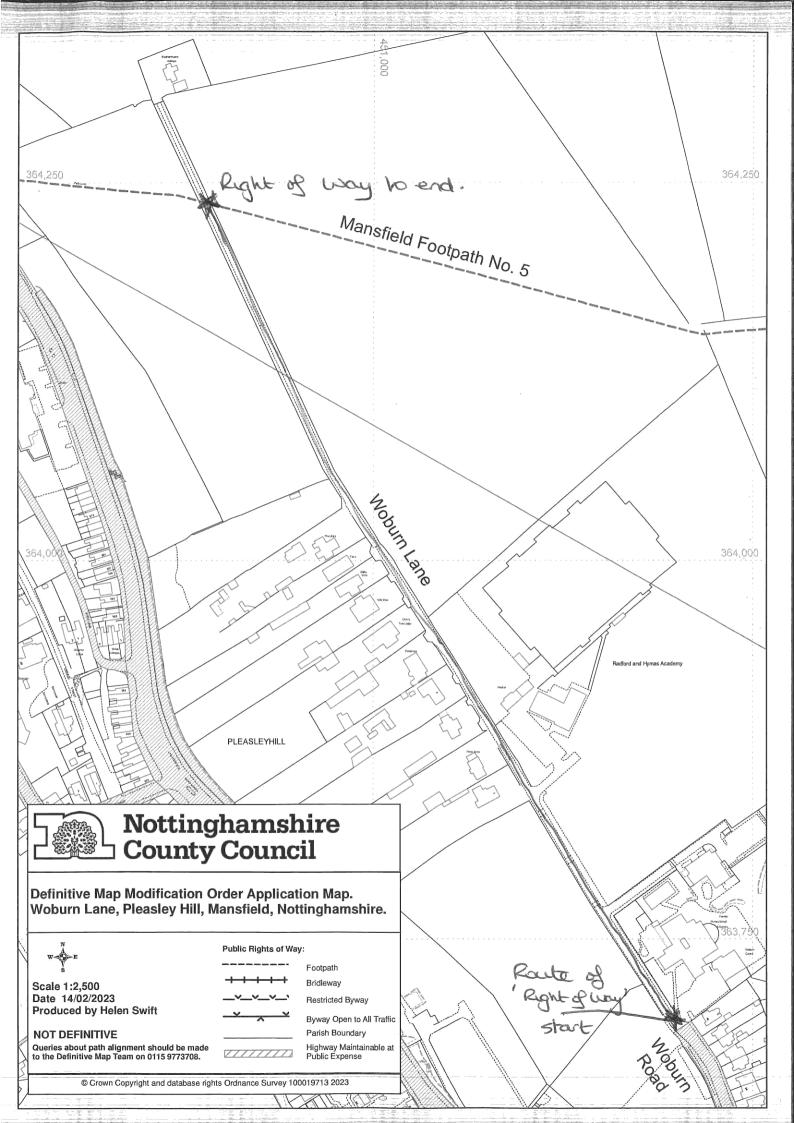

## WILDLIFE AND COUNTRYSIDE ACT 1981 NOTTINGHAMSHIRE DEFINITIVE MAP AND STATEMENT

| To:      | COUNTRYSIDE ACCESS TEAM (TBH) NOTTINGHAMSHIRE COUNTY COUNCIL COUNTY HALL WEST BRIDGFORD NOTTINGHAMSHIRE NG2 7QP                                                                                            |
|----------|------------------------------------------------------------------------------------------------------------------------------------------------------------------------------------------------------------|
| ₩Ve, _   | michelle and William Walker                                                                                                                                                                                |
| of Be    | Ma Vista, woburn Lave, Pleasley Hill, Marsheld. NG197RT. hereby apply for                                                                                                                                  |
|          | er under Section 53(2) of the Wildlife and Countryside Act 1981 modifying the Nottinghamshire                                                                                                              |
| Definiti | ive Map and Statement for the District of by                                                                                                                                                               |
| *1.      | deleting the route known as and running from                                                                                                                                                               |
|          | to                                                                                                                                                                                                         |
| *2.      | Adding the (footpath) (bridleway) (restricted byway) (byway open to all traffic) situated in the Parish/Town of PLEASLEY HILL, MANSFIELD and running from                                                  |
|          | WOBURN ROAD, PIEASUEY HILL to                                                                                                                                                                              |
|          | MANSFIELD FOOTPATH no 5.                                                                                                                                                                                   |
| *3.      | (upgrading) (downgrading) to a (footpath) (bridleway) (restricted byway) (byway open to all                                                                                                                |
|          | traffic) the route known as                                                                                                                                                                                |
|          | and running from                                                                                                                                                                                           |
|          | to                                                                                                                                                                                                         |
| *4.      | (varying) (adding to) the particulars relating to the route known as                                                                                                                                       |
|          | and running from                                                                                                                                                                                           |
|          | to                                                                                                                                                                                                         |
|          | by nla                                                                                                                                                                                                     |
|          |                                                                                                                                                                                                            |
|          | and shown on the map accompanying this application.                                                                                                                                                        |
| *        | Please complete the appropriate section.                                                                                                                                                                   |
| witness  | attach copies and list below the following documentary evidence (including statements of s(es)) in support of this application, and acknowledge that the information submitted will be bublicly available. |