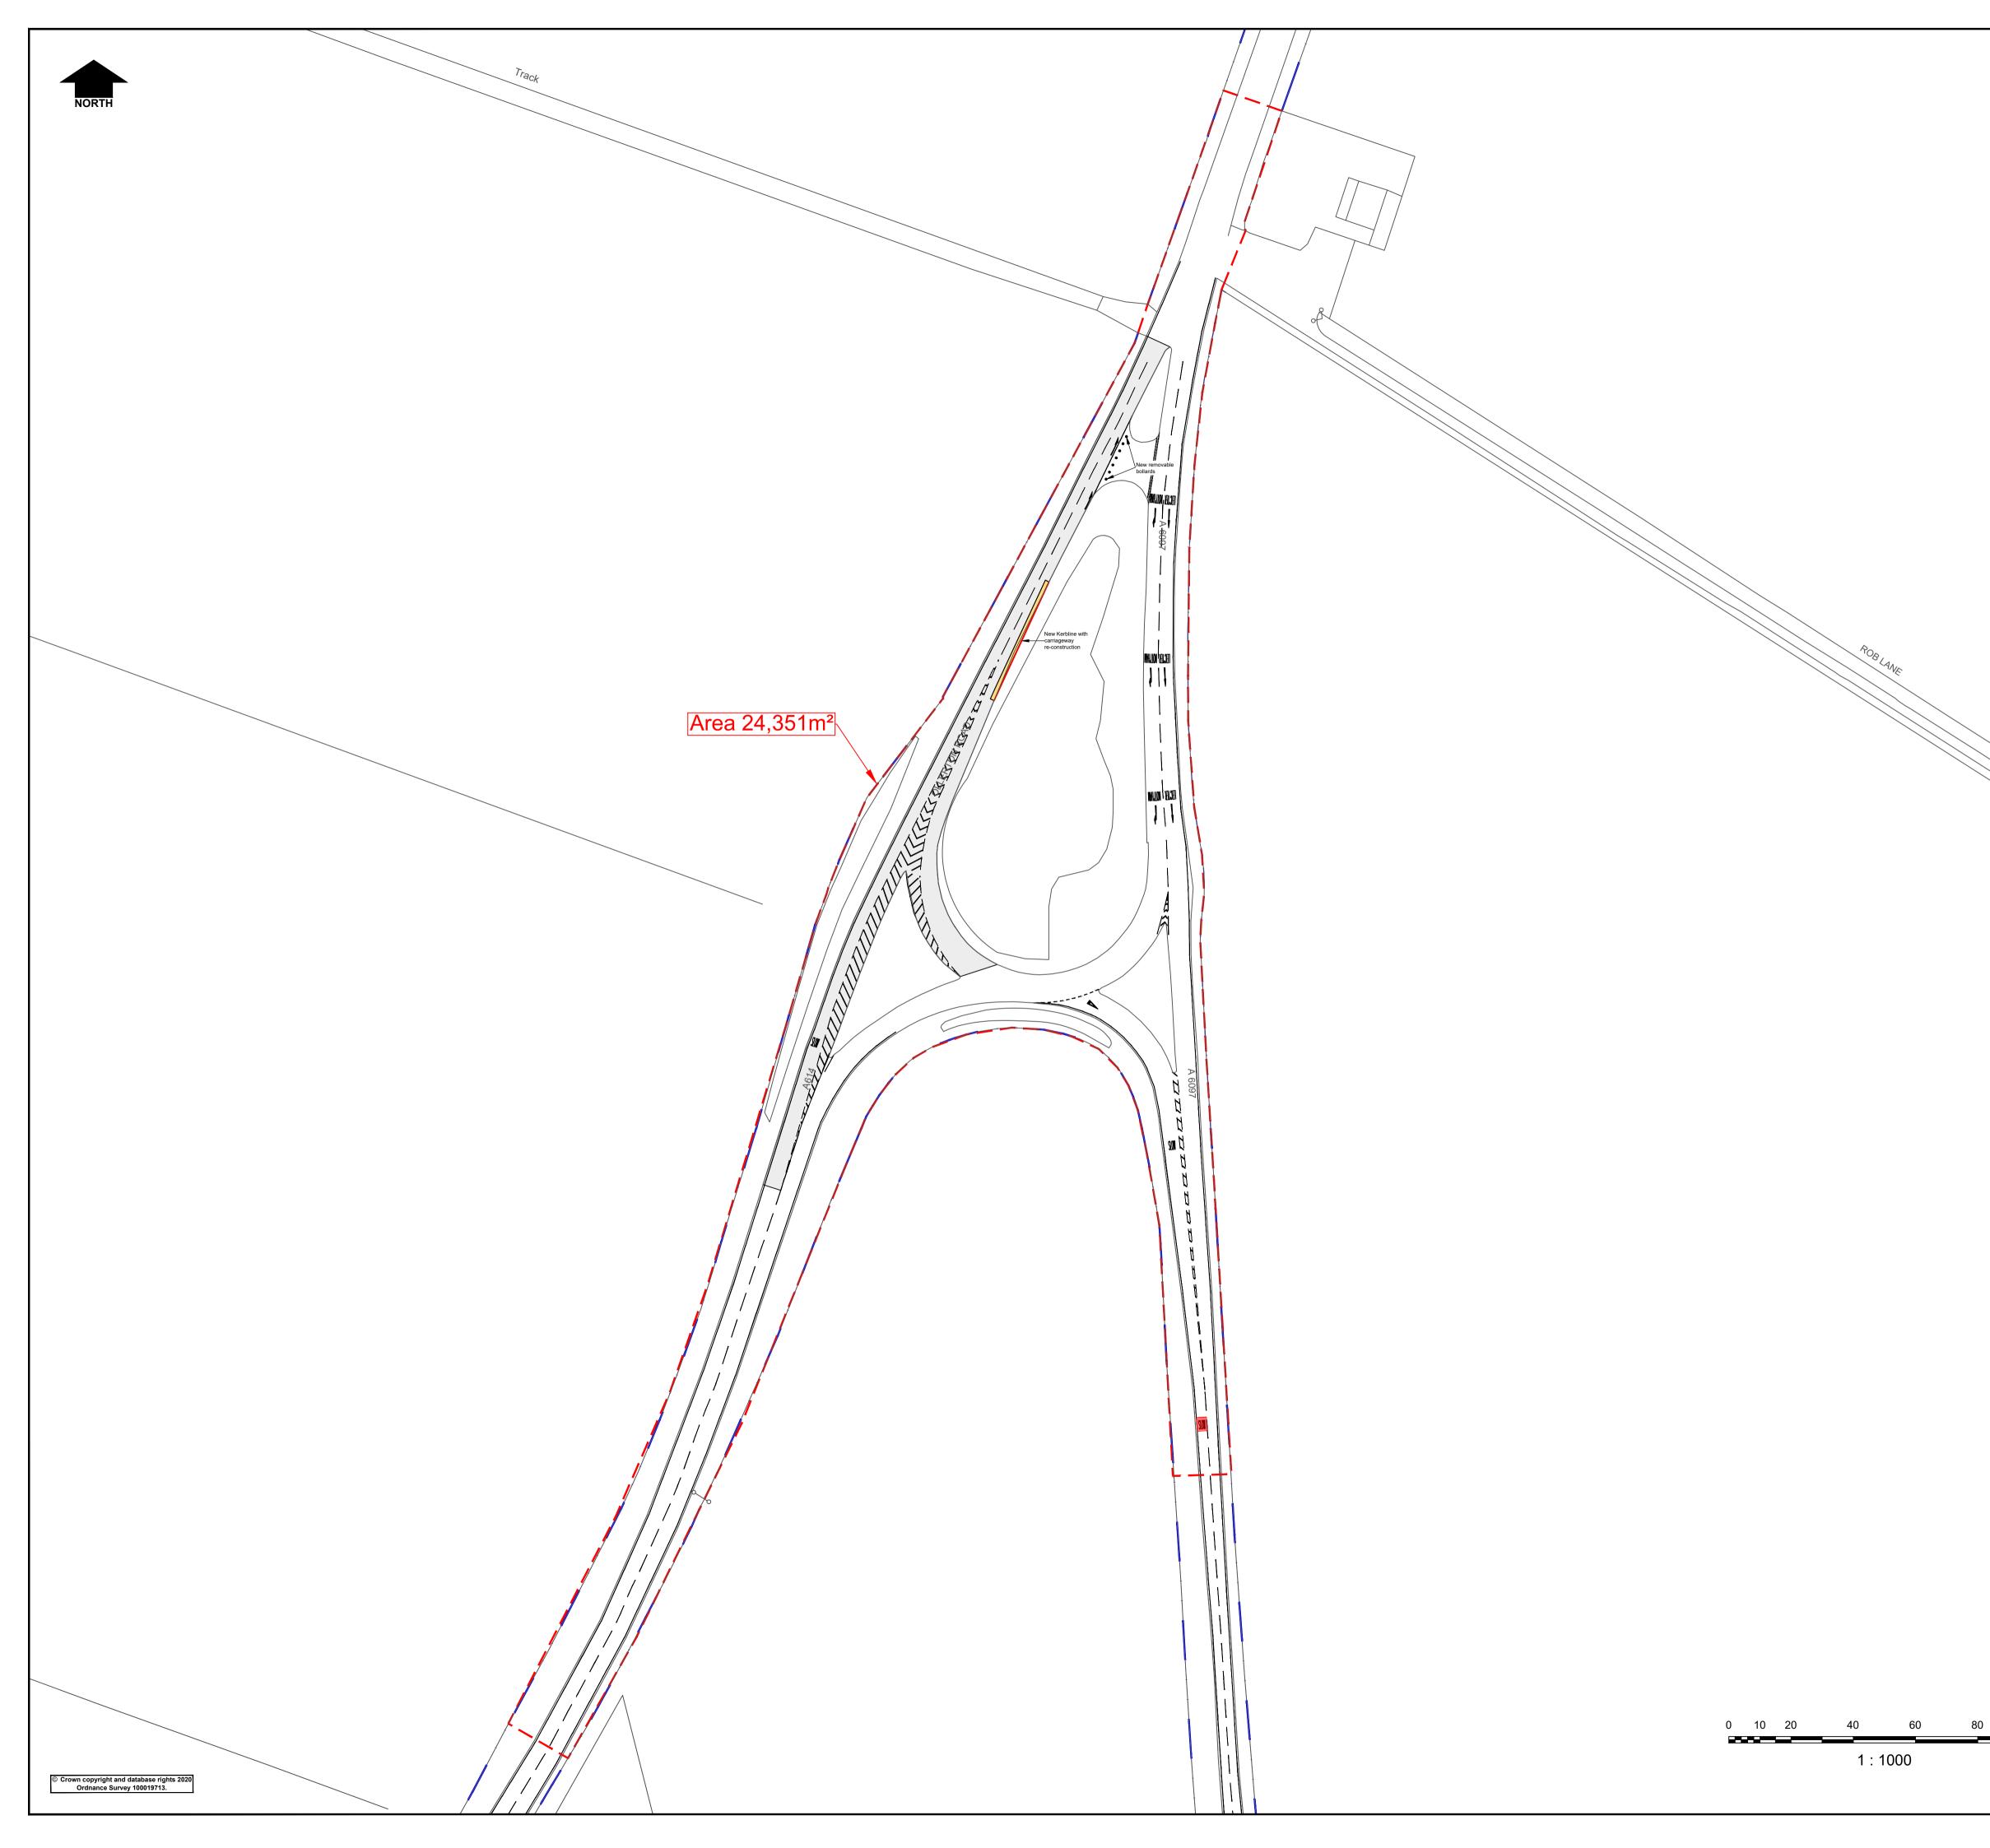

|      | NC                                                  | DTES     |                |                                         |              |            |                                 |                |
|------|-----------------------------------------------------|----------|----------------|-----------------------------------------|--------------|------------|---------------------------------|----------------|
|      |                                                     |          |                | e read in conjur<br>id specifications   |              | th all oth | ner relev                       | vant           |
|      |                                                     |          |                | nis drawing.                            |              |            |                                 |                |
|      |                                                     |          |                | are given in met                        | res unle     | ss other   | wise sta                        | ated.          |
|      | KEY                                                 |          |                |                                         |              |            |                                 |                |
|      | Carriageway resufacing                              |          |                |                                         |              |            |                                 |                |
|      |                                                     | Existing | highway        | boundary                                |              |            |                                 |                |
|      | Existing highway boundary                           |          |                |                                         |              |            |                                 |                |
|      | Indicative red line planning boundary (for scoping) |          |                |                                         |              |            |                                 |                |
|      |                                                     |          |                |                                         |              |            |                                 |                |
|      |                                                     |          |                |                                         |              |            |                                 |                |
|      |                                                     |          |                |                                         |              |            |                                 |                |
|      |                                                     |          |                |                                         |              |            |                                 |                |
|      |                                                     |          |                |                                         |              |            |                                 |                |
|      |                                                     |          |                |                                         |              |            |                                 |                |
|      |                                                     |          |                |                                         |              |            |                                 |                |
|      |                                                     |          |                |                                         |              |            |                                 |                |
|      |                                                     |          |                |                                         |              |            |                                 |                |
|      |                                                     |          |                |                                         |              |            |                                 |                |
|      |                                                     |          |                |                                         |              |            |                                 |                |
|      |                                                     |          |                |                                         |              |            |                                 |                |
|      |                                                     |          |                |                                         |              |            |                                 |                |
|      |                                                     |          |                |                                         |              |            |                                 |                |
|      |                                                     |          |                |                                         |              |            |                                 |                |
|      |                                                     |          |                |                                         |              |            |                                 |                |
|      |                                                     |          |                |                                         |              |            |                                 |                |
|      |                                                     |          |                |                                         |              |            |                                 |                |
|      |                                                     |          |                |                                         |              |            |                                 |                |
|      |                                                     |          |                |                                         |              |            |                                 |                |
|      |                                                     |          |                |                                         |              |            |                                 |                |
|      |                                                     |          |                |                                         |              |            |                                 |                |
|      |                                                     |          |                |                                         |              |            |                                 |                |
|      |                                                     |          |                |                                         |              |            |                                 |                |
|      |                                                     |          |                |                                         |              |            |                                 |                |
|      | P01                                                 | Red Li   | ne Boundary    | y Amended                               | DD           | JJP        | JJP                             | 16/11/20<br>21 |
|      | Rev.                                                |          |                | Drawn                                   | Ch'kd        | Auth       | Date                            |                |
|      | Project                                             |          |                |                                         |              |            |                                 |                |
|      | A614/A6097 CORRIDOR<br>IMPROVEMENTS                 |          |                |                                         |              |            |                                 |                |
|      |                                                     | WAF      |                | N HILL J                                |              |            | NC                              |                |
|      | Status                                              | INFO     | Project No.    |                                         | / 2094       | 10         |                                 |                |
|      | Drawing Title                                       |          |                |                                         | / 2092       | +9         |                                 |                |
|      | RED LINE PLANNING                                   |          |                |                                         |              |            |                                 |                |
|      | B                                                   |          |                | Y - FOF                                 |              | _          |                                 | G              |
|      | Scale                                               |          | Draw           | n                                       |              |            | Date                            |                |
|      | 1.1                                                 | 000 @A   | Ch'kd          | JD<br>JJF                               | )            |            | 04/1<br><sup>Date</sup><br>04/1 | 1/20           |
|      |                                                     | 000 @r   | Auth           |                                         |              | aced       | JD                              | 1720           |
|      | Drawing No.                                         |          |                | WH005/                                  | <br>`        | <b>N1</b>  | Rev.                            | 01             |
|      | 20                                                  | 1949/1   |                | VU003/                                  | 000          |            |                                 |                |
|      |                                                     | ~        |                |                                         |              |            |                                 | λ              |
|      |                                                     |          |                | in partnership                          |              | ngha       | msh                             | ire            |
| 100m |                                                     |          |                | www.viaem.co.ul                         | ount         | ty Co      | unci                            | 1              |
|      |                                                     |          |                | Bilsthorpe Depot,<br>Nottinghamshire, I | Bilsthorpe   | Business   |                                 | thorpe,        |
|      |                                                     |          |                |                                         |              |            |                                 |                |
|      |                                                     |          | Via East Midla | inds Limited,Registered in              | England no.( | 09903246   |                                 | A1             |