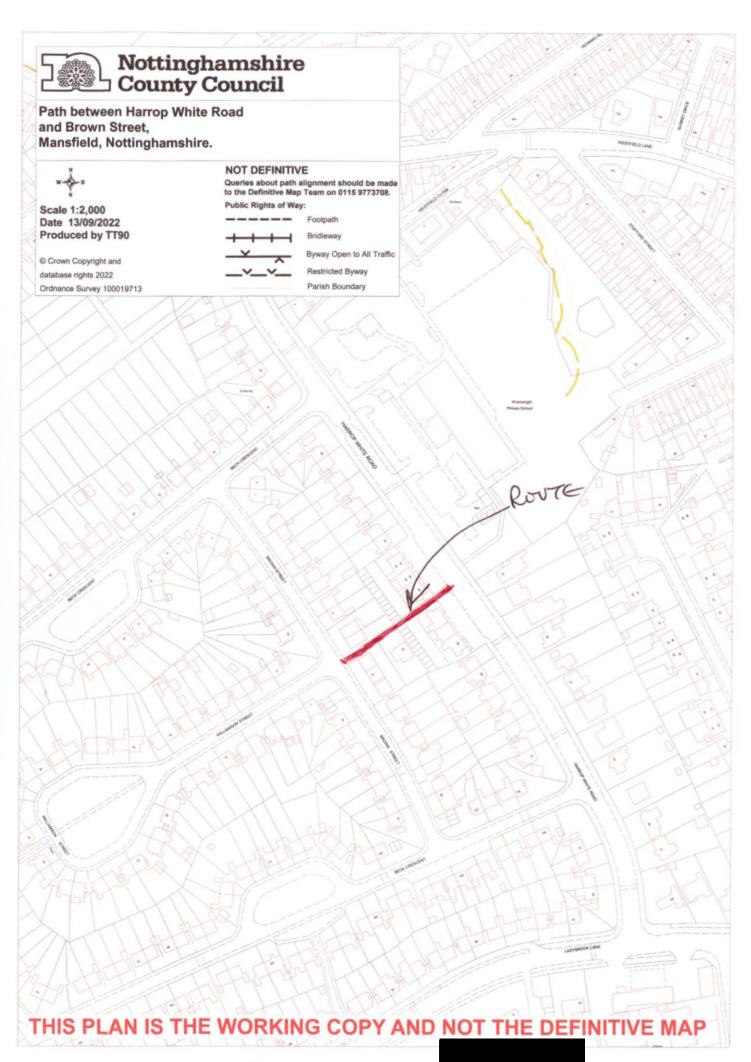

## WILDLIFE AND COUNTRYSIDE ACT 1981 NOTTINGHAMSHIRE DEFINITIVE MAP AND STATEMENT

| *3. (upgrading) (downgrading) to a (footpath) (bridleway) (restricted byway) (byway open to to and running from and running from and running from and running from to and running from to and running from to and running from to to to to to                                                                                                                                                                                                                                                                                                                                                                                                                                                                                                                                                                                                                                                                                                                                                                                                                                                                                                                                                                                                                                                                                                                                                                                                                                                                                                                                                                                                                                                                                                                                                                                                                                                                                                                                                                                                                                                                                  |          | NOTTINGHAMSHIRE COUNTY COUNCIL COUNTY HALL WEST BRIDGFORD NOTTINGHAMSHIRE NG2 7QP                                                |
|--------------------------------------------------------------------------------------------------------------------------------------------------------------------------------------------------------------------------------------------------------------------------------------------------------------------------------------------------------------------------------------------------------------------------------------------------------------------------------------------------------------------------------------------------------------------------------------------------------------------------------------------------------------------------------------------------------------------------------------------------------------------------------------------------------------------------------------------------------------------------------------------------------------------------------------------------------------------------------------------------------------------------------------------------------------------------------------------------------------------------------------------------------------------------------------------------------------------------------------------------------------------------------------------------------------------------------------------------------------------------------------------------------------------------------------------------------------------------------------------------------------------------------------------------------------------------------------------------------------------------------------------------------------------------------------------------------------------------------------------------------------------------------------------------------------------------------------------------------------------------------------------------------------------------------------------------------------------------------------------------------------------------------------------------------------------------------------------------------------------------------|----------|----------------------------------------------------------------------------------------------------------------------------------|
| an order under Section 53(2) of the Wildlife and Countryside Act 1981 modifying the Nottingham Definitive Map and Statement for the District of                                                                                                                                                                                                                                                                                                                                                                                                                                                                                                                                                                                                                                                                                                                                                                                                                                                                                                                                                                                                                                                                                                                                                                                                                                                                                                                                                                                                                                                                                                                                                                                                                                                                                                                                                                                                                                                                                                                                                                                | 1/We,_   | PAUL BRADSHAW                                                                                                                    |
| Definitive Map and Statement for the District of MANSFIELD by  *1. deleting the route known as                                                                                                                                                                                                                                                                                                                                                                                                                                                                                                                                                                                                                                                                                                                                                                                                                                                                                                                                                                                                                                                                                                                                                                                                                                                                                                                                                                                                                                                                                                                                                                                                                                                                                                                                                                                                                                                                                                                                                                                                                                 | of 9 1   | MAIN BRIGHT WHILL NEANSFIELD WOOD LOUSET hereby apply for                                                                        |
| *1. deleting the route known as                                                                                                                                                                                                                                                                                                                                                                                                                                                                                                                                                                                                                                                                                                                                                                                                                                                                                                                                                                                                                                                                                                                                                                                                                                                                                                                                                                                                                                                                                                                                                                                                                                                                                                                                                                                                                                                                                                                                                                                                                                                                                                | an orde  | er under Section 53(2) of the Wildlife and Countryside Act 1981 modifying the Nottinghamshire                                    |
| *2. Adding the (footpath) (bridleway) (restricted byway) (byway-open to all traffic) situated in Parish/Town of MANSFIELD and running to ANSFIELD WITTE LOAD MANSFIELD  *3. (upgrading) (downgrading) to a (footpath) (bridleway) (restricted byway) (byway open to traffic) the route known as and running from to by and shown on the map accompanying this application.  *4. (varying) (adding to) the particulars relating to the route known as and running from to by and shown on the map accompanying this application.  * Please complete the appropriate section.  INVM attach copies and list below the following documentary evidence (including statement witness(95)) in support of this application, and acknowledge that the information submitted witness(95) in support of this application, and acknowledge that the information submitted witness(95) in support of this application, and acknowledge that the information submitted witness(95) in support of this application, and acknowledge that the information submitted witness(95) in support of this application.  **DOCUMENTS**  **DOCUMENTS**  **Plan Sharing Formation Submitted Witness(95) in support of this application, and acknowledge that the information submitted witness(95) in support of this application, and acknowledge that the information submitted witness(95) in support of this application.  **DOCUMENTS**                                                                                                                                                                                                                                                                                                                                                                                                                                                                                                                                                                                                                                                                                                             | Definiti | ve Map and Statement for the District of by                                                                                      |
| *2. Adding the (footpath) (bridleway) (restricted byway) (byway open to all traffic) situated in Parish/Town of MANSFIELD and running the Halfor white Loan was feeld?  *3. (upgrading) (downgrading) to a (footpath) (bridleway) (restricted byway) (byway open to traffic) the route known as and running from to by and shown on the map accompanying this application.  * Please complete the appropriate section.  I/We attach copies and list below the following documentary evidence (including statement witness(95)) in support of this application, and acknowledge that the information submitted witness(95)) in support of this application, and acknowledge that the information submitted witness (95)) in support of this application, and acknowledge that the information submitted witness (95)) in support of this application, and acknowledge that the information submitted witness (95)) in support of this application.  * DOCUMENTS  * Here showing four flowers and statement of the showing statement o | *1.      | deleting the route known as and running from                                                                                     |
| *2. Adding the (footpath) (bridleway) (restricted byway) (byway open to all traffic) situated in Parish/Town of MANGELLA and running and running the Land Murce Land  |          |                                                                                                                                  |
| *3. (upgrading) (downgrading) to a (footpath) (bridleway) (restricted byway) (byway open to traffic) the route known as and running from to by and shown on the map accompanying this application.  *Please complete the appropriate section.  I/We attach copies and list below the following documentary evidence (including statement witness(ps)) in support of this application, and acknowledge that the information submitted with made publicly available.  DOCUMENTS  *Hear strangly route                                                                                                                                                                                                                                                                                                                                                                                                                                                                                                                                                                                                                                                                                                                                                                                                                                                                                                                                                                                                                                                                                                                                                                                                                                                                                                                                                                                                                                                                                                                                                                                                                            |          | to                                                                                                                               |
| *3. (upgrading) (downgrading) to a (footpath) (bridleway) (restricted byway) (byway open to traffic) the route known as and running from to                                                                                                                                                                                                                                                                                                                                                                                                                                                                                                                                                                                                                                                                                                                                                                                                                                                                                                                                                                                                                                                                                                                                                                                                                                                                                                                                                                                                                                                                                                                                                                                                                                                                                                                                                                                                                                                                                                                                                                                    | *2.      | Adding the (footpath) (bridleway) (restricted byway) (byway open to all traffic) situated in the Parish/Town of and running from |
| *3. (upgrading) (downgrading) to a (footpath) (bridleway) (restricted byway) (byway open to traffic) the route known as and running from to to by and shown on the map accompanying this application.  * Please complete the appropriate section.  INVE attach copies and list below the following documentary evidence (including statement witness(as)) in support of this application, and acknowledge that the information submitted witness (as) in support of this application, and acknowledge that the information submitted witness (as) in support of this application, and acknowledge that the information submitted witness (as) in support of this application, and acknowledge that the information submitted witness (as) in support of this application, and acknowledge that the information submitted witness (as) in support of this application, and acknowledge that the information submitted witness (as) in support of this application, and acknowledge that the information submitted witness (as) in support of this application, and acknowledge that the information submitted witness (as) in support of this application, and acknowledge that the information submitted witness (as) in support of this application, and acknowledge that the information submitted witness (as) in support of this application.                                                                                                                                                                                                                                                                                                                                                                                                                                                                                                                                                                                                                                                                                                                                                                              |          |                                                                                                                                  |
| *4. (varying) (adding to) the particulars relating to the route known as                                                                                                                                                                                                                                                                                                                                                                                                                                                                                                                                                                                                                                                                                                                                                                                                                                                                                                                                                                                                                                                                                                                                                                                                                                                                                                                                                                                                                                                                                                                                                                                                                                                                                                                                                                                                                                                                                                                                                                                                                                                       | *3.      | (upgrading) (downgrading) to a (footpath) (bridleway) (restricted byway) (byway open to all traffic) the route known as          |
| *4. (varying) (adding to) the particulars relating to the route known as and running from to by                                                                                                                                                                                                                                                                                                                                                                                                                                                                                                                                                                                                                                                                                                                                                                                                                                                                                                                                                                                                                                                                                                                                                                                                                                                                                                                                                                                                                                                                                                                                                                                                                                                                                                                                                                                                                                                                                                                                                                                                                                |          | and running from                                                                                                                 |
| and running from  to  by  and shown on the map accompanying this application.  * Please complete the appropriate section.  I/We attach copies and list below the following documentary evidence (including statement witness(es)) in support of this application, and acknowledge that the information submitted witness publicly available.  * DOCUMENTS  * Please complete the appropriate section.  DOCUMENTS  * Please complete the appropriate section.  * Please complete the appropriate section.  * DOCUMENTS  * Please complete the appropriate section.  * DOCUMENTS  * Please complete the appropriate section.  * Please complete the appropriate section.  * DOCUMENTS  * Please complete the appropriate section.  * Please complete the appropriate section.  * DOCUMENTS  * Please complete the appropriate section.  * DOCUMENTS  * Please complete the appropriate section.                                                                                                                                                                                                                                                                                                                                                                                                                                                                                                                                                                                                                                                                                                                                                                                                                                                                                                                                     |          | to                                                                                                                               |
| and shown on the map accompanying this application.  * Please complete the appropriate section.  I/We attach copies and list below the following documentary evidence (including statement witness(es)) in support of this application, and acknowledge that the information submitted witnesdepublicly available.  * DOCUMENTS  * Please complete the appropriate section.  DOCUMENTS  * Please complete the appropriate section.  * DOCUMENTS  * Please complete the appropriate section.                                                                                                                                                                                                                                                                                                                                                                                                                                                                                                                                                                                                                                                                                                                                                                                                                                                                                                                                                                                                                                                                                                                                                                                                                                                                                                                                                                                                | *4.      | (varying) (adding to) the particulars relating to the route known as                                                             |
| and shown on the map accompanying this application.  * Please complete the appropriate section.  I/We attach copies and list below the following documentary evidence (including statement witness(as)) in support of this application, and acknowledge that the information submitted witnesdepublicly available.  * DOCUMENTS  * Han showing route  * Hay our personal statement                                                                                                                                                                                                                                                                                                                                                                                                                                                                                                                                                                                                                                                                                                                                                                                                                                                                                                                                                                                                                                                                                                                                                                                                                                                                                                                                                                                                                                                                                                                                                                                                                                                                                                                                             |          | and running from                                                                                                                 |
| and shown on the map accompanying this application.  * Please complete the appropriate section.  I/We attach copies and list below the following documentary evidence (including statement witness(es)) in support of this application, and acknowledge that the information submitted witness publicly available.  * DOCUMENTS  * Please complete the appropriate section.  DOCUMENTS  * Please complete the appropriate section.  * DOCUMENTS  * Please complete the appropriate section.  * DOCUMENTS  * Please complete the appropriate section.                                                                                                                                                                                                                                                                                                                                                                                                                                                                                                                                                                                                                                                                                                                                                                                                                                                                                                                                                                                                                                                                                                                                                                                                                                                                                                                                                                                                                                                                                                                                                                           |          | to                                                                                                                               |
| * Please complete the appropriate section.  I/We attach copies and list below the following documentary evidence (including statement witness(es)) in support of this application, and acknowledge that the information submitted witness publicly available.  DOCUMENTS  * Plan showing route  * My own personal statement of the property of |          | by                                                                                                                               |
| * Please complete the appropriate section.  I/We attach copies and list below the following documentary evidence (including statement witness(es)) in support of this application, and acknowledge that the information submitted witness publicly available.  DOCUMENTS  * Plan showing route  * My own personal statement of the property of | -        |                                                                                                                                  |
| I/We attach copies and list below the following documentary evidence (including statement witness(es)) in support of this application, and acknowledge that the information submitted witness publicly available.  DOCUMENTS  Plan showing route  My our personal statement                                                                                                                                                                                                                                                                                                                                                                                                                                                                                                                                                                                                                                                                                                                                                                                                                                                                                                                                                                                                                                                                                                                                                                                                                                                                                                                                                                                                                                                                                                                                                                                                                                                                                                                                                                                                                                                    |          | and shown on the map accompanying this application.                                                                              |
| witness(es)) in support of this application, and acknowledge that the information submitted witness (es)) in support of this application, and acknowledge that the information submitted witness (es)) in support of this application, and acknowledge that the information submitted witness (es)) in support of this application, and acknowledge that the information submitted witness (es)) in support of this application, and acknowledge that the information submitted witness (es)) in support of this application, and acknowledge that the information submitted witness (es)) in support of this application, and acknowledge that the information submitted witness (es) in support of this application, and acknowledge that the information submitted witness (es) in support of this application, and acknowledge that the information submitted witness (es) in support of this application, and acknowledge that the information submitted witness (es) in support of the submitted witness (es) in support of this application, and acknowledge that the information submitted witness (es) in support of the submitted witness (es) in submitted witness (es)  | *        | Please complete the appropriate section.                                                                                         |
| · Plan showing voute<br>· Pla our personal statement                                                                                                                                                                                                                                                                                                                                                                                                                                                                                                                                                                                                                                                                                                                                                                                                                                                                                                                                                                                                                                                                                                                                                                                                                                                                                                                                                                                                                                                                                                                                                                                                                                                                                                                                                                                                                                                                                                                                                                                                                                                                           | witness  | s(es)) in support of this application, and acknowledge that the information submitted will be                                    |
|                                                                                                                                                                                                                                                                                                                                                                                                                                                                                                                                                                                                                                                                                                                                                                                                                                                                                                                                                                                                                                                                                                                                                                                                                                                                                                                                                                                                                                                                                                                                                                                                                                                                                                                                                                                                                                                                                                                                                                                                                                                                                                                                |          |                                                                                                                                  |
| Dated 3 LO ZZ Signed                                                                                                                                                                                                                                                                                                                                                                                                                                                                                                                                                                                                                                                                                                                                                                                                                                                                                                                                                                                                                                                                                                                                                                                                                                                                                                                                                                                                                                                                                                                                                                                                                                                                                                                                                                                                                                                                                                                                                                                                                                                                                                           |          | · Plan shaving voute<br>· Pla our personal statement                                                                             |
|                                                                                                                                                                                                                                                                                                                                                                                                                                                                                                                                                                                                                                                                                                                                                                                                                                                                                                                                                                                                                                                                                                                                                                                                                                                                                                                                                                                                                                                                                                                                                                                                                                                                                                                                                                                                                                                                                                                                                                                                                                                                                                                                | Dated    | 3 10 22 Signed                                                                                                                   |