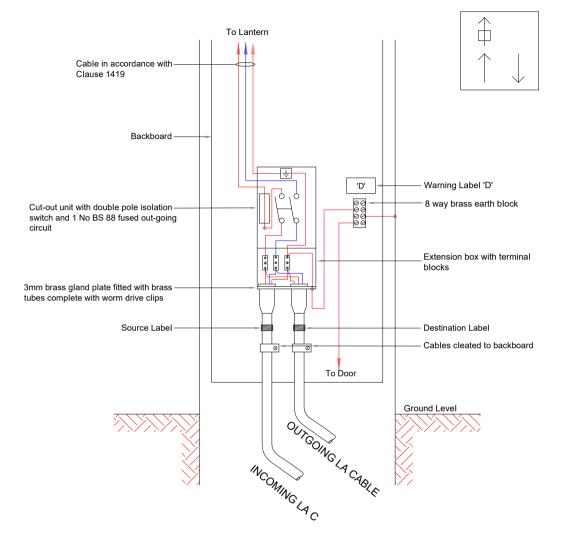

## FOR CABLE SIZES UP TO 10 0mm<sup>2</sup>

## NOTES:

- 1. All dimensions are in millimetres unless otherwise stated.
- 2. All terminations shall comply fully with the Model Contract Document for Highway Works (MCDHW) Specification.
- 3. All BS 88 fuses shall be rated in accordance with the equipment manufacturer's requirements.
- 4. For 'warning' label details see Drg No SD/14/10.
- 5. For source/destination label details see Drg No
- 6. All equipment shall be fixed to the backboard using stainless steel screws.