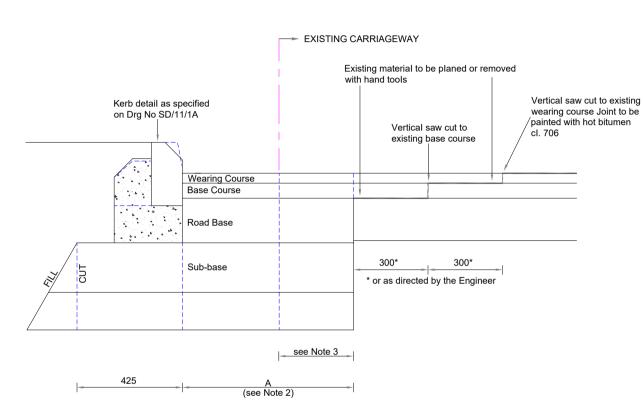

## NOTES:

- 1. All dimensions are in millimetres unless otherwise stated.
- 2. Where dimension 'A' is in a taper section and varies from 0 to 750mm then concrete may be used in lieu of road base. Concrete to be C7.5 wet lean concrete to clause 1030 with 75mm slump placed with vibrating poker.
- The edge of existing carriageway to be cut back 300mm to sound face or as directed by the Engineer.

Description

in partnership with

www.viaem.co.uk Tel 0115 804 2100 Bilsthorpe Depot, Bilsthorpe Business Park, Bilsthorpe, Nottinghamshire, NG22 8ST

|                                                       | Rev.    | Description | "     | Diawii     | Cirku | Autii      | Date |
|-------------------------------------------------------|---------|-------------|-------|------------|-------|------------|------|
| Highway Construction Details                          | Project |             | Drawn | JLS        |       | 17/08/2020 |      |
| Edge Details                                          |         | Ch'kd       | JD    | 12/02/2021 |       | 21         |      |
| Construction Details Adjacent To Existing Carriageway |         | Auth        | IJP   | JLS        |       |            |      |
| Drawing No. SD/7/15A                                  |         |             | Rev.  | 0          | N.T   | .s @       | )A4  |