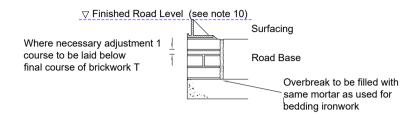

- 8. The contractor shall prevent the ingress of debris into the structure/chamber during the construction or adjustment. Once the surfacing is complete all structures/chambers shall be cleaned prior to leaving site.
- 9. Any fine adjusment course shall be laid below the final course as shown below:-

10. All ironwork to be set so that the frames and covers finish flush with adjacent finished road level. On gullies, the frames and covers should either be flush or up to 6mm below the finished road surface to assist in drainage of the carriageway.