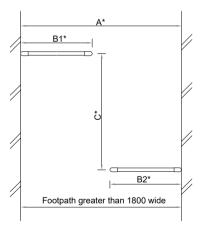

| Dimension          | Width (mm) |
|--------------------|------------|
| Α                  |            |
| B1                 |            |
| B2                 |            |
| С                  |            |
| Socket foundations | Yes/ No    |

As a guide, the above dimensions can be calculated as follows:-

B1 = B2 = (A - 1100) C = 0.75 x A

|         | Rev. | Descriptio | n     |     | Drawn     | Ch'kd      | Auth     | Date |  |
|---------|------|------------|-------|-----|-----------|------------|----------|------|--|
| Project |      |            | Drawn | JLS |           | 18/06/2020 |          |      |  |
|         |      |            | Ch'kd | JD  |           |            | 31/07/20 |      |  |
|         |      | Auth JP    |       |     | JLS       |            |          |      |  |
|         |      | Rev. 0     |       |     | N.T.S @A4 |            |          |      |  |