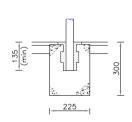

Alternative socket post foundation



## NOTES:

- All dimensions are in millimetres unless otherwise stated.
- Barrier to be constructed using 'kee-klamp' tubes and fittings or similar approved system with construction and materials as follows:-
  - Post and rails to be galvanised steel tubing, 42mm diametre to BS EN 10255 and coated to BS EN ISO 1461.
  - b) Junction between rails and posts to be a malleable iron casting to BS EN 1562 and capable of achieving a rigid joint by means of a recessed zinc plated set screw at each tube/ fitting interface.
- When stated in the contact or when requested by the engineer, the alternative socketed foundations to be provided, comprising of a cast in ground socket capable of securing the upright posts by a set screw fixing.
- 4. The top railed to b