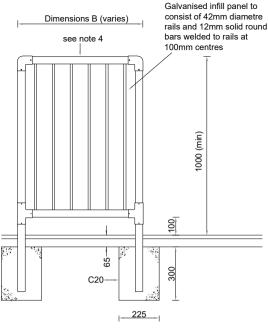

## NOTES:

- All dimensions are in millimetres unless otherwise stated.
- Barrier to be constructed using 'kee-klamp' tubes and fittings or similar approved system with construction and materials as follows:-
  - Post and rails to be galvanised steel tubing, 42mm diametre to BS EN 10255 and coated to BS EN ISO 1461.
  - b) Junction between rails and posts to be a malleable iron casting to BS EN 1562 and capable of achieving a rigid joint by means of a recessed zinc plated set screw at each tube/ fitting interface.
- When stated in the contact or when requested by the engineer, the alternative socketed foundations to be provided, comprising of a cast in ground socket capable of securing the upright posts by a set screw fixing.
- 4. The top railed to be painted using "Morgan's" or similar galvanised metal primer plus top coat of white "hammerite" using second coat where required within 3 hours. Paint to be applied in accordance with manufactures recommendations.
- Dimensions marked \* to be stated in the contract or on the table below:-

Alternative socket post foundation