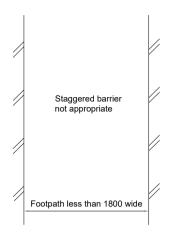

As a guide, the above dimensions can be calculated as follows:-

B1 = B2 = (A - 1100) C = 0.75 x A

|         | Rev. | Descriptio | n     |     | Drawn     | Ch'kd      | Auth     | Date |  |
|---------|------|------------|-------|-----|-----------|------------|----------|------|--|
| Project |      |            | Drawn | JLS |           | 18/06/2020 |          |      |  |
|         |      |            | Ch'kd | JD  |           |            | 31/07/20 |      |  |
|         |      | Auth JP    |       |     | JLS       |            |          |      |  |
|         |      | Rev. 0     |       |     | N.T.S @A4 |            |          |      |  |