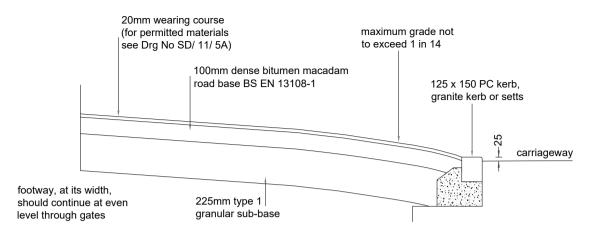

## Medium duty - Bituminous

NOTES:

- All dimensions are in millimetres unless otherwise stated.
- Light business use construction is intended for no more than 4 HGV vehicular movements per day.
- Where practicable the surface levels shall be such that they fall away from the highway boundary. Where the internal access falls towards the highway on approved drainage channel system shall be installed on the private side of the highway boundary.