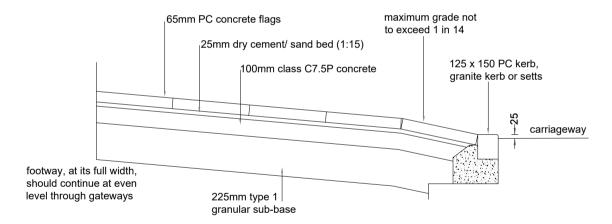

## Medium duty - Flags

(only permitted where existing footway is in flag construction)

|                                                   | Ret                          | ev.  | Description | ו        | Drawn | Ch'kd      | Auth   | Date | CONSTIT       |
|---------------------------------------------------|------------------------------|------|-------------|----------|-------|------------|--------|------|---------------|
| Project                                           | Highway Construction Details | ject |             | Drawn JL | S     | Date<br>16 | /06/20 | 20   | Jesign and    |
| Status                                            | Kerb, Footways and Paving    |      |             |          | )     | 30/07/20   |        | 0    | Mignways      |
| Medium Duty Vehicular Access - Light Business Use |                              |      |             | Auth JF  | )     | JLS        |        | 01.0 | 1 - 3:08pfn t |
| Drawing No.                                       | SD/11/11                     |      |             | Rev.     |       | N.7        | .S@    | A4   | 30,2021       |

NOTES:

- All dimensions are in millimetres unless otherwise stated.
- Light business use construction is intended for no more than 4 HGV vehicular movements per day.
- Where practicable the surface levels shall be such that they fall away from the highway boundary. Where the internal access falls towards the highway on approved drainage channel system shall be installed on the private side of the highway boundary.