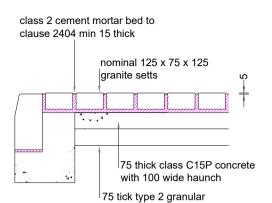

sub - base

Granite setts to islands, footways ETC

4 rows of blocks laid stretcher bond (bond on blocks 100mm.) Blocks run parallel to kerbs.