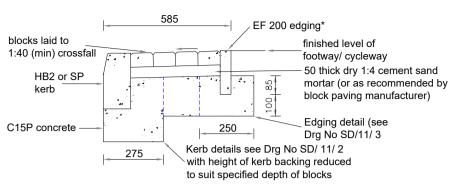

## Typical cross section detail of block paving

## NOTES:

- All dimensions are in millimetres unless otherwise stated.
- \*Where the depth of block exceeds 80mm then PC11 0 250 edgings should be used

PC slabs laid on edge

Highway Construction Details

Highway Construction Details