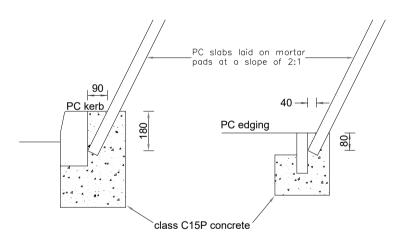

## NOTES:

- All dimensions are in millimetres unless otherwise stated.
- \*Where the depth of block exceeds 80mm then PC11 0 250 edgings should be used

PC slabs laid on edge

Highway Construction Details

Highway Construction Details