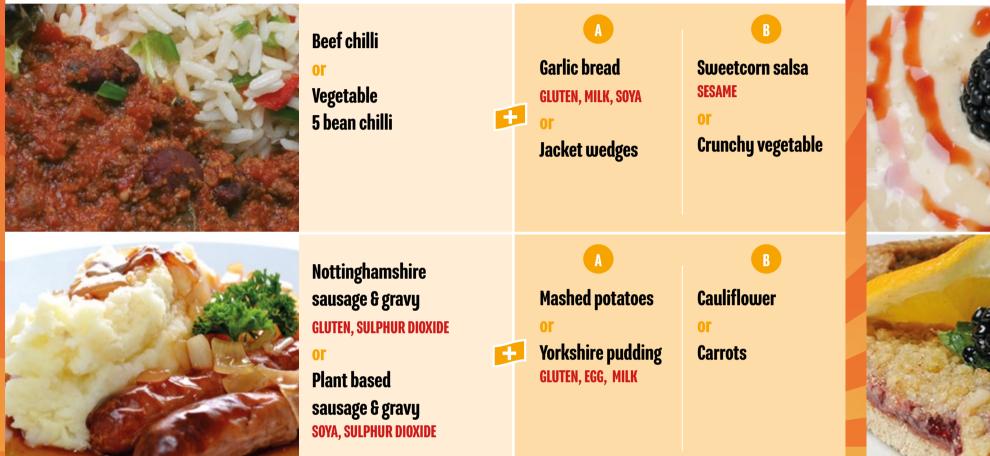

### CHEF'S MEAL OF THE DAY

Each meal comes with a dessert and a bottle of water or aqua juice

| Pasta Americana<br>SOYA, GLUTEN<br>Or<br>Mixed bean bake<br>MILK | A<br>Garlic bread<br>GLUTEN, MILK, SOYA<br>Or<br>Jacket wedges | B<br>Sweetcorn<br>or<br>Mixed salad |  |
|------------------------------------------------------------------|----------------------------------------------------------------|-------------------------------------|--|
| Farmhouse hotpot<br>FISH<br>Or<br>Quorn hotpot<br>EGG            | A<br>Carrot &<br>swede mash<br>or<br>Roast potatoes            | B<br>Cauliflower<br>or<br>Peas      |  |