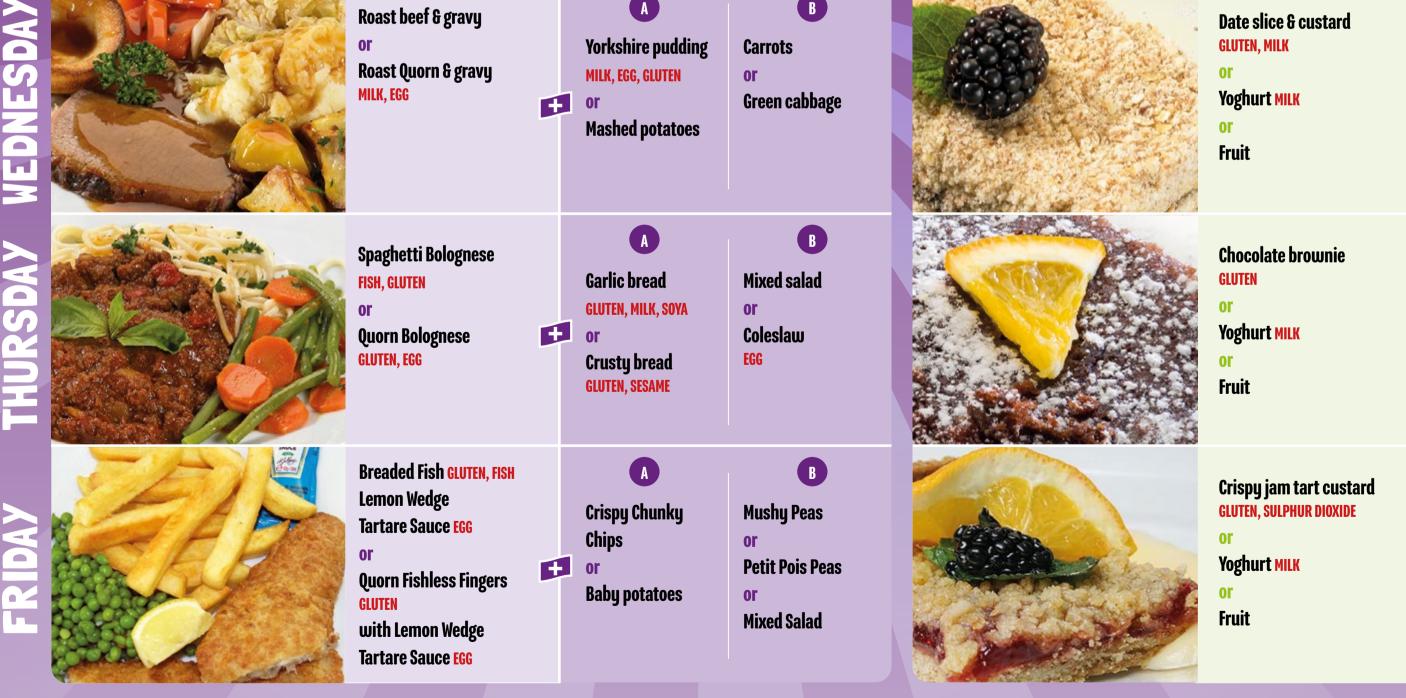

### **CHEF'S MEAL OF THE DAY**

Each meal comes with a dessert and a bottle of water or aqua juice

| MONDAY  | Chicken Fajitas<br>GLUTEN<br>Or<br>Quorn Fajitas<br>GLUTEN, EGG                                                           | A<br>Savoury rice<br>or<br>Jacket wedges    | B<br>Sweetcorn<br>or<br>Crunchy veg |
|---------|---------------------------------------------------------------------------------------------------------------------------|---------------------------------------------|-------------------------------------|
| TUESDAY | Cowboy pie<br>MILK, GLUTEN, SULPHUR, DIOXIDE<br>or<br>Plant based<br>cowboy pie<br>GLUTEN, MILK, SOYA,<br>SULPHUR DIOXIDE | A<br>Diced potatoes<br>or<br>Roast potatoes | B<br>Carrots<br>or<br>Peas          |

## **DESSERT OF THE DAY**

**Mixed berry mousse** & shortbread biscuit MILK, GLUTEN or Yoghurt MILK or Fruit Spiced carrot

cake & custard **GLUTEN, EGG, SULPHUR DIOXIDE, MILK** or Yoghurt MILK

Fruit

or

B

Choose one item from choice **A** and one item from choice **B** +