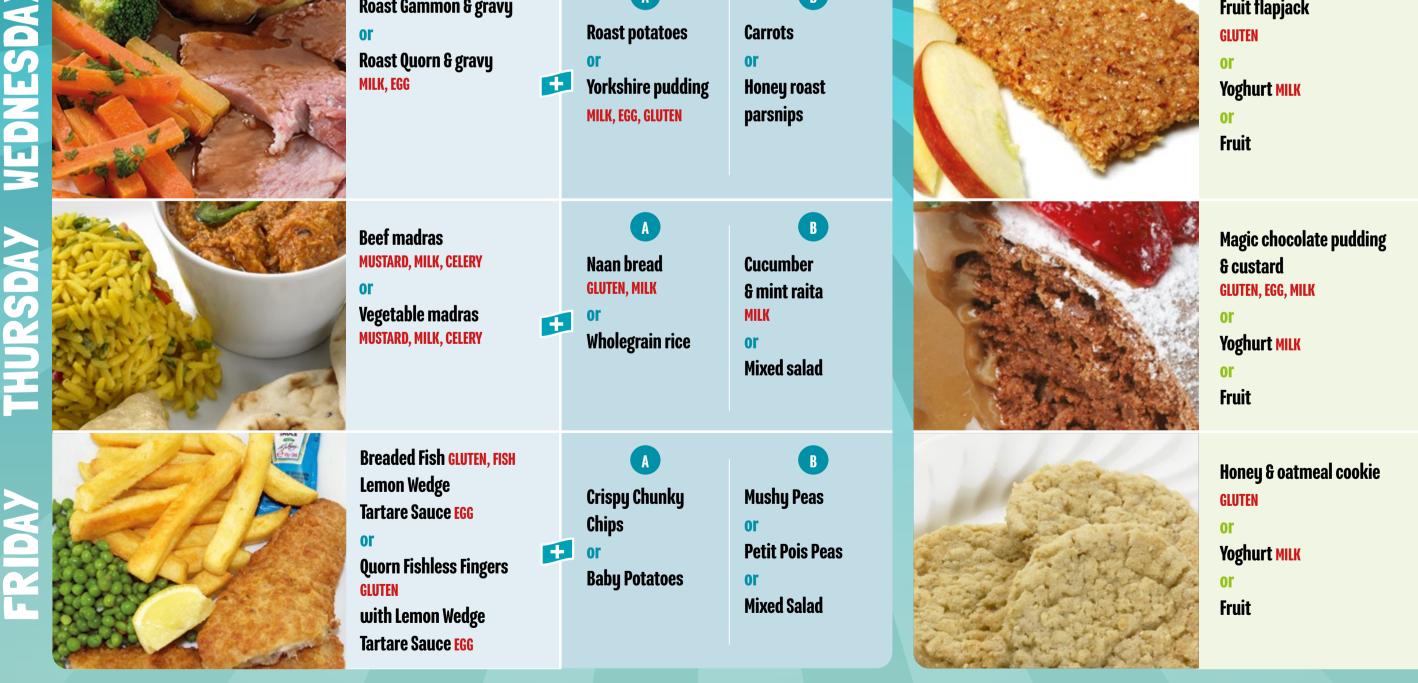

## **DESSERT OF THE DAY**

Oaty Apple crumble & custard GLUTEN, MILK Or Yoghurt MILK Or Fruit

Butterscotch tart GLUTEN, MILK or Yoghurt MILK or Fruit

**F** Choose one item from choice **A** and one item from choice **B** 

## **DESSERT OF THE DAY**

Rice pudding & jam MILK, SULPHUR, DIOXIDE or Yoghurt MILK

or

Fruit

**Cherry Shortcake** & custard **GLUTEN, MILK** Yoghurt MILK or Fruit

Choose one item from choice **A** and one item from choice **B** 