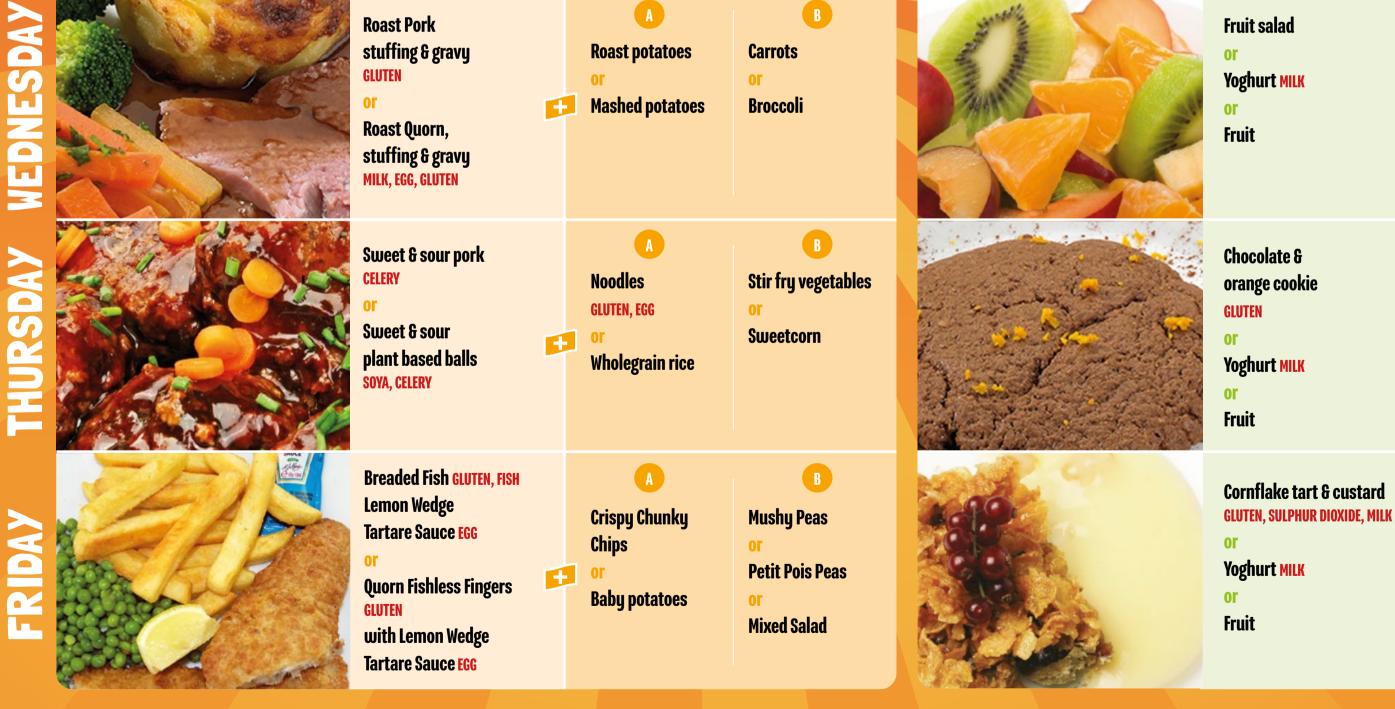

### CHEF'S MEAL OF THE DAY

Each meal comes with a dessert and a bottle of water or aqua juice

| Pasta Americana<br>SOYA, GLUTEN<br>Or<br>Mixed bean bake<br>MILK | A<br>Garlic bread<br>GLUTEN, MILK, SOYA<br>Or<br>Jacket wedges | B<br>Sweetcorn<br>or<br>Mixed salad |  |
|------------------------------------------------------------------|----------------------------------------------------------------|-------------------------------------|--|
| Farmhouse hotpot<br>FISH<br>Or<br>Quorn hotpot<br>EGG            | A<br>Carrot &<br>swede mash<br>or<br>Roast potatoes            | B<br>Cauliflower<br>or<br>Peas      |  |

## **DESSERT OF THE DAY**

Oaty Apple crumble & custard GLUTEN, MILK Or Yoghurt MILK Or Fruit

Butterscotch tart GLUTEN, MILK or Yoghurt MILK or Fruit

**F** Choose one item from choice **A** and one item from choice **B** 