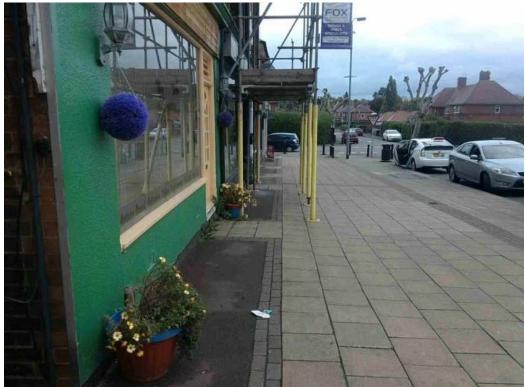

Looking S. from No. 109

Looking N. at frontage of No. 109

**Inspectors Comments:-**

" Hi Jim, The owner came out as I was taking photo's, I suggested they be removed or make an application. whether this is adhered to we can't be be sure. There is also a sign out from another shop, there are no other obstructions on this Fway outside the shops. Please see attached photo's".

Inspector comments:-

5 29/04/2020 12:52

Holding Response Sent

Laura Trusler

Hi Laura, hope your well, please see attached photo's. Regards Karina

Jim F had short telephone discussion with inspector to query the general condition of surfaces / effect of plant pots on them. No unusual concerns were raised. The conversation was not recorded on HAMS.