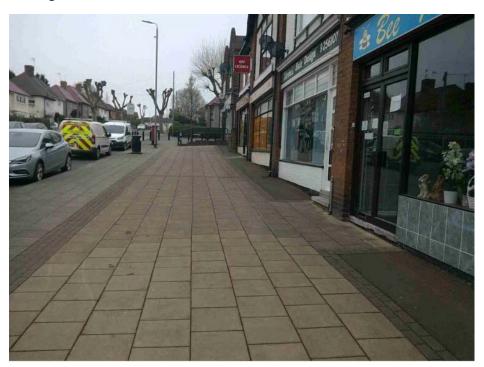

Looking S. from No. 109

Looking N. at frontage of No. 109

**Inspectors Comments:-**

" Hi Jim, The owner came out as I was taking photo's, I suggested they be removed or make an application. whether this is adhered to we can't be be sure. There is also a sign out from another shop, there are no other obstructions on this Fway outside the shops. Please see attached photo's".