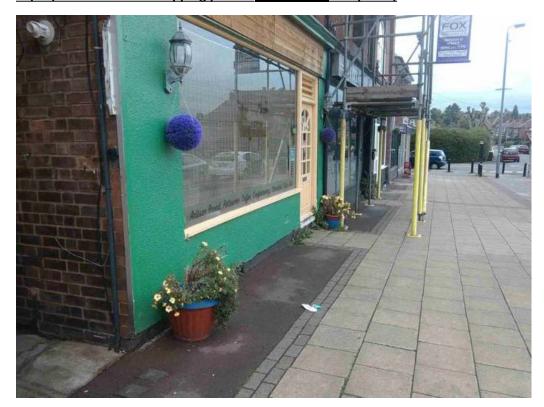

Looking S. from No. 109

Looking N. at frontage of No. 109

**Inspectors Comments:-**

" Hi Jim, The owner came out as I was taking photo's, I suggested they be removed or make an application. whether this is adhered to we can't be be sure. There is also a sign out from another shop, there are no other obstructions on this Fway outside the shops. Please see attached photo's".

Inspector comments:-

5 29/04/2020 12:52

Holding Response Sent

Laura Trusler

Hi Laura, hope your well, please see attached photo's. Regards Karina

Jim F had short telephone discussion with inspector to query the general condition of surfaces / effect of plant pots on them. No unusual concerns were raised. The conversation was not recorded on HAMS.