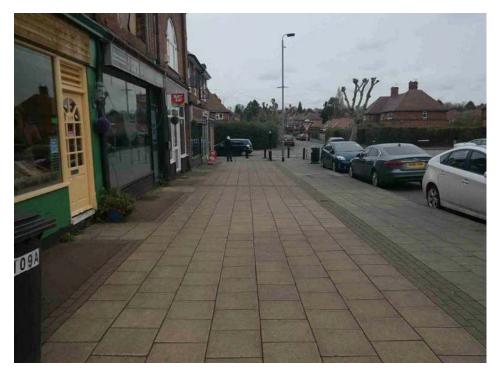

Looking S. from No. 109

Looking N. at frontage of No. 109

**Inspectors Comments:-**

" Hi Jim, The owner came out as I was taking photo's, I suggested they be removed or make an application. whether this is adhered to we can't be be sure. There is also a sign out from another shop, there are no other obstructions on this Fway outside the shops. Please see attached photo's".