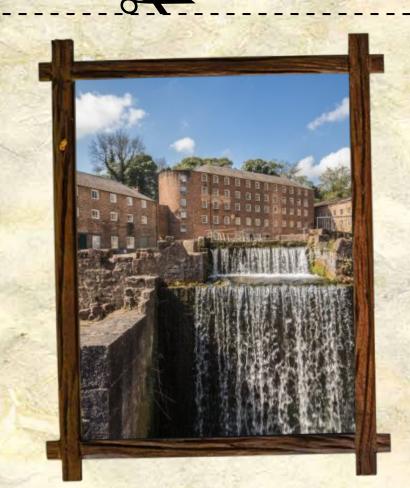

The Spanish Armada

William Shakespeare dies 1616

The Pilgrims sail to America 1620

The Great Fire of London 1666

George I Crowned 1714

'Bonnie Prince charlie' lands in Scotland to claim the British throne

'Factory Age' begins with the opening of Britain's first cotton mill

1771

The Act of Union

1801

Queen Victoria crowned 1837

The Great Exhibition 1851

Queen Victoria dies 1901

**World War One** 

1914 - 1918