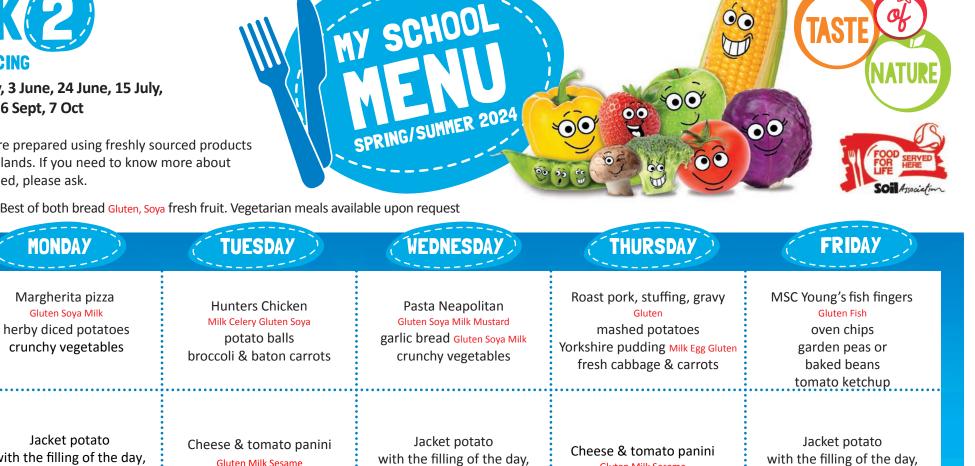

SPRING/SUMMER 2024

 $\overline{0}$ 

 $\mathbf{OO}$ 

22 April, 13 May, 3 June, 24 June, 15 July, 5 Aug, 26 Aug, 16 Sept, 7 Oct

All of our meals are prepared using freshly sourced products from the East Midlands. If you need to know more about the ingredients used, please ask.

**AVAILABLE DAILY:** Best of both bread Gluten, Soya fresh fruit. Vegetarian meals available upon request

|             | MONDAY                                                                                                                          | TUESDAY                                                                                                                         | (WEDNESDAY)                                                                                                   | THURSDAY                                                                                                                         | FRIDAY                                                                                              |
|-------------|---------------------------------------------------------------------------------------------------------------------------------|---------------------------------------------------------------------------------------------------------------------------------|---------------------------------------------------------------------------------------------------------------|----------------------------------------------------------------------------------------------------------------------------------|-----------------------------------------------------------------------------------------------------|
| MAIN        | Quorn dippers wrap <del>Gluten</del><br>baby roast potatoes<br>Crunchy vegetables                                               | Spaghetti Bolognese<br>Mustard Soya Gluten Fish<br>crusty bread Gluten Sesame<br>sweetcorn                                      | Pork burger in a bun<br>Soya Milk, Egg, Gluten<br>Sesame Sulphur dioxide<br>jacket wedges<br>vegetable sticks | Roast chicken,<br>stuffing Gluten & Gravy<br>mashed potatoes<br>Yorkshire pudding<br>Milk Egg Gluten<br>fresh broccoli & carrots | MSC batt ered fi sh<br>Gluten Fish<br>oven chips<br>garden peas or<br>baked beans<br>tomato ketchup |
| OPTION<br>2 | Jacket potato<br>with the filling of the day,<br>cheese Milk<br>baked beans<br>tuna mayonnaise Fish Egg<br>& crunchy vegetables | Jacket potato<br>with the filling of the day,<br>cheese Milk<br>baked beans<br>tuna mayonnaise Fish Egg<br>& crunchy vegetables | Cheese & tomato panini<br>Gluten Milk Sesame<br>Vegetable sticks                                              | Jacket potato<br>with the fi lling of the day,<br>cheese Milk<br>baked beans<br>tuna mayonnaise Fish Egg<br>& crunchy vegetables | Cheese & tomato panini<br>Gluten Milk Sesame<br>Vegetable sticks                                    |
| PUDDING     | Noah's Apple sponge Egg Gluten<br>& custard Milk<br>Recipe from a pupil at<br>Mapperley Plains primary school                   | Chocolate brownie<br>Gluten                                                                                                     | Frozen yoghurt<br><sup>Milk</sup>                                                                             | Strawberry shortcake<br>Milk Gluten                                                                                              | Chocolate crispy Gluten<br>with strawberry milkshake Milk                                           |