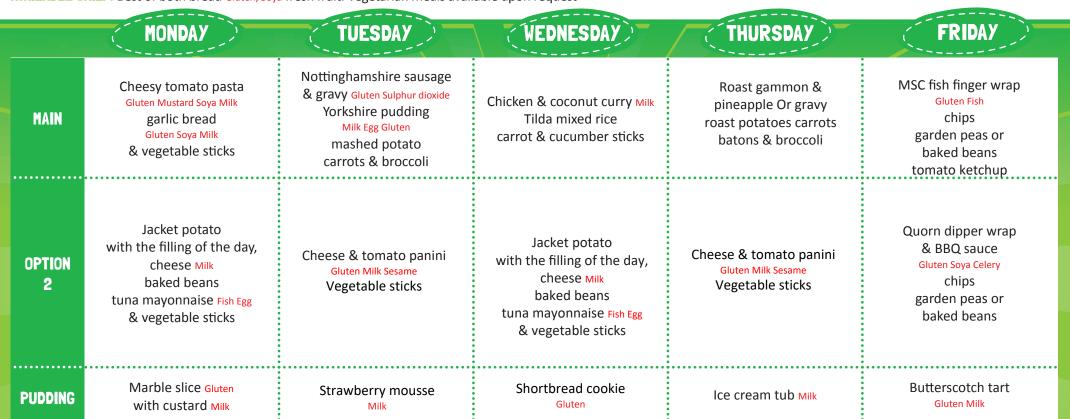

MAIN

29 April, 20 May, 10 June, 1 July, 22 July 12 Aug, 2 Sept, 23 Sept, 14 Oct

All of our meals are prepared using freshly sourced products from the East Midlands. If you need to know more about the ingredients used, please ask.