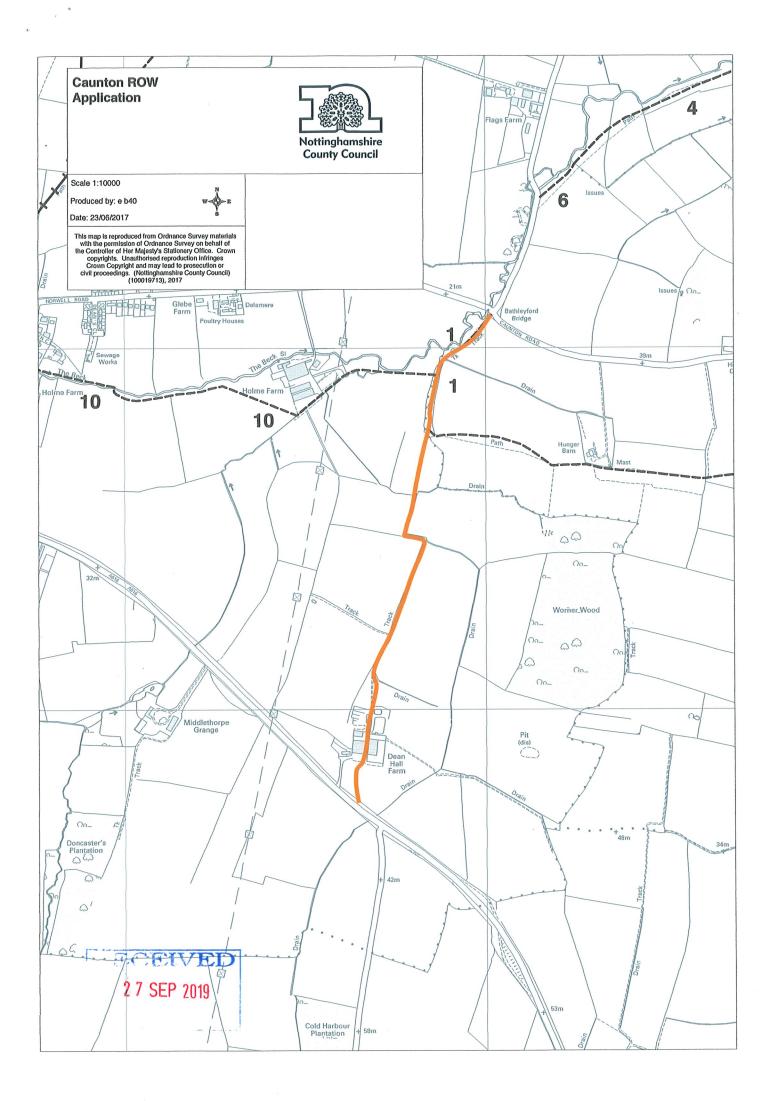

Nottinghamshire Definitive Map and Statement for the District of Newark & Sherwood

by

Adding a bridleway situated in the parish of Caunton and running from the A616 Newark-Ollerton road at SK756587 to Bathley FP1 at SK758597

Upgrading a footpath to a bridleway the route known as Bathley FP1 from SK758597 to the public road at Bathleyford Bridge, Caunton Road at SK760600 in the parish of Bathley

And shown on the annexed map

Stephen Parkhouse of Sorrento, Squires Lane, Kings Clipstone, Mansfield, NG21 9BP (on behalf of Nottinghamshire Area Ramblers)

hereby certify that the requirements of paragraph 2 of Schedule 14 of the Wildlife and Countryside Act 1981 have been complied with by serving a notice of application for a Definitive Map and Statement Modification Order on each of the Owners/Occupiers, listed below, affected by the route situated in the Parishes of Caunton and Bathley running from the A616 Newark-Ollerton road at SK756587 to Bathley FP1 at SK758597 and from there to the public road at Bathleyford Bridge, Caunton Road at SK760600