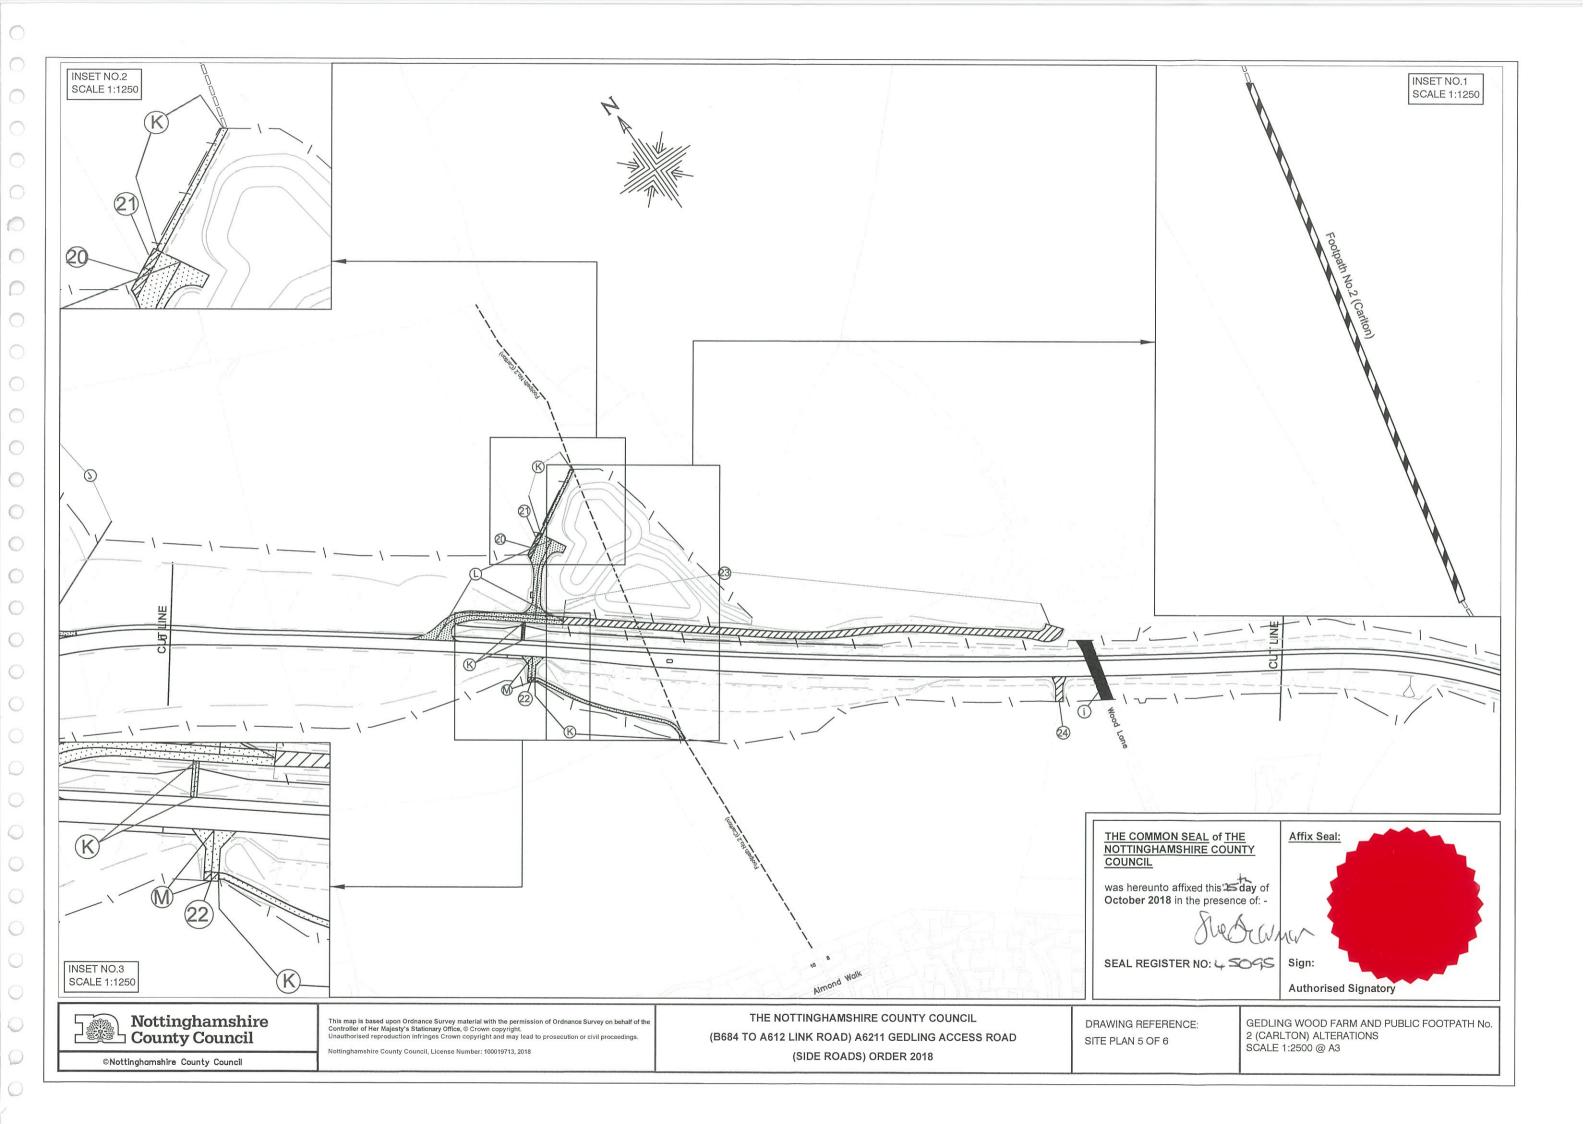

## THE NOTTINGHAMSHIRE COUNTY COUNCIL (B684 TO A612 LINK ROAD) A6211 GEDLING ACCESS ROAD (SIDE ROADS) ORDER 2018

Route of new classified road

New highway

(Stipple hatching)

Highway to be improved, diverted, raised, lowered and otherwise altered (Cross hatching)

Highway to be stopped up (Zebra hatching)

Private means of access to be stopped up

(Solid black band)

New private means of access (Diagonal hatching)

New highway boundary

\_\_\_\_\_

## CONTENTS:

KEY PLAN, SITE PLAN (1-6)

These site plans show the routes of new highways, sites of improvement, stopping up and new accesses but not the widths or construction details.

KEY PLAN SCALE: 1:10,000 @A3 SITE PLAN: 1:2500 @A3