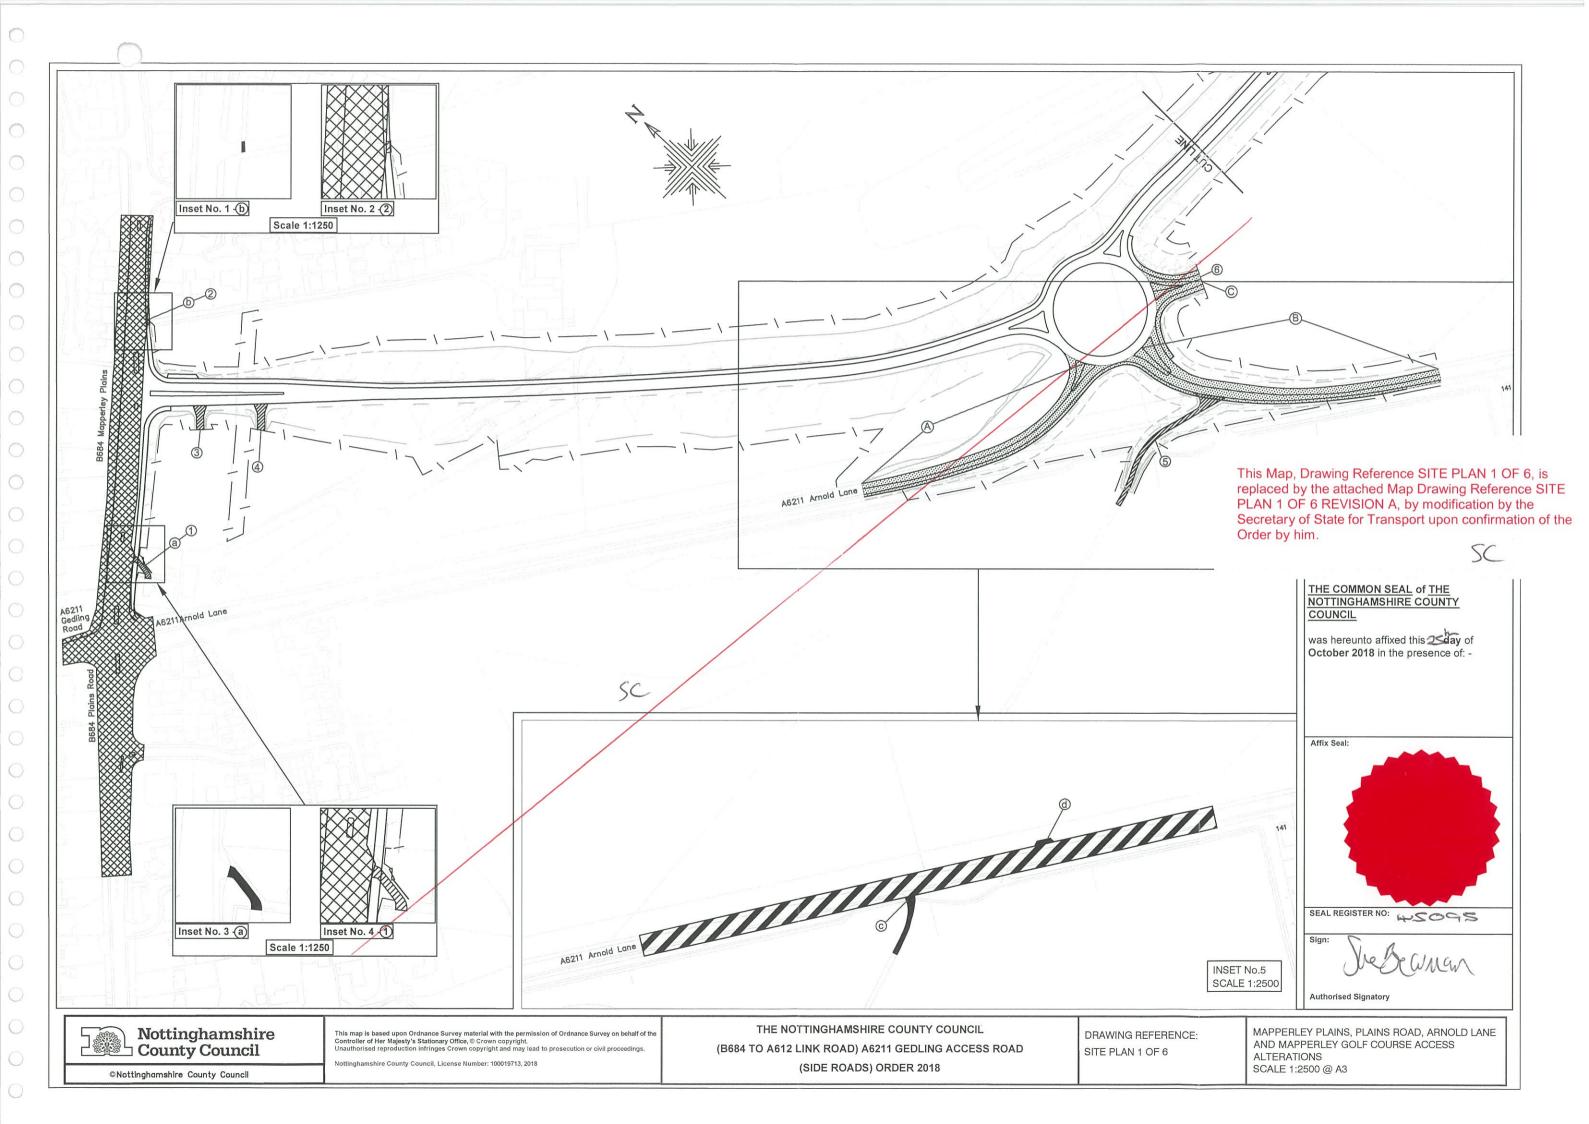

## CONTENTS:

KEY PLAN, SITE PLAN (1-6)

These site plans show the routes of new highways, sites of improvement, stopping up and new accesses but not the widths or construction details.

KEY PLAN SCALE: 1:10,000 @A3 SITE PLAN: 1:2500 @A3

Unauthorised reproduction infringes Crown copyright and may lead to prosecution or civil proceedings.

Nottinghamshire County Council, License Number: 100019713, 2018

THE NOTTINGHAMSHIRE COUNTY COUNCIL
(B684 TO A612 LINK ROAD) A6211 GEDLING ACCESS ROAD
(SIDE ROADS) ORDER 2018