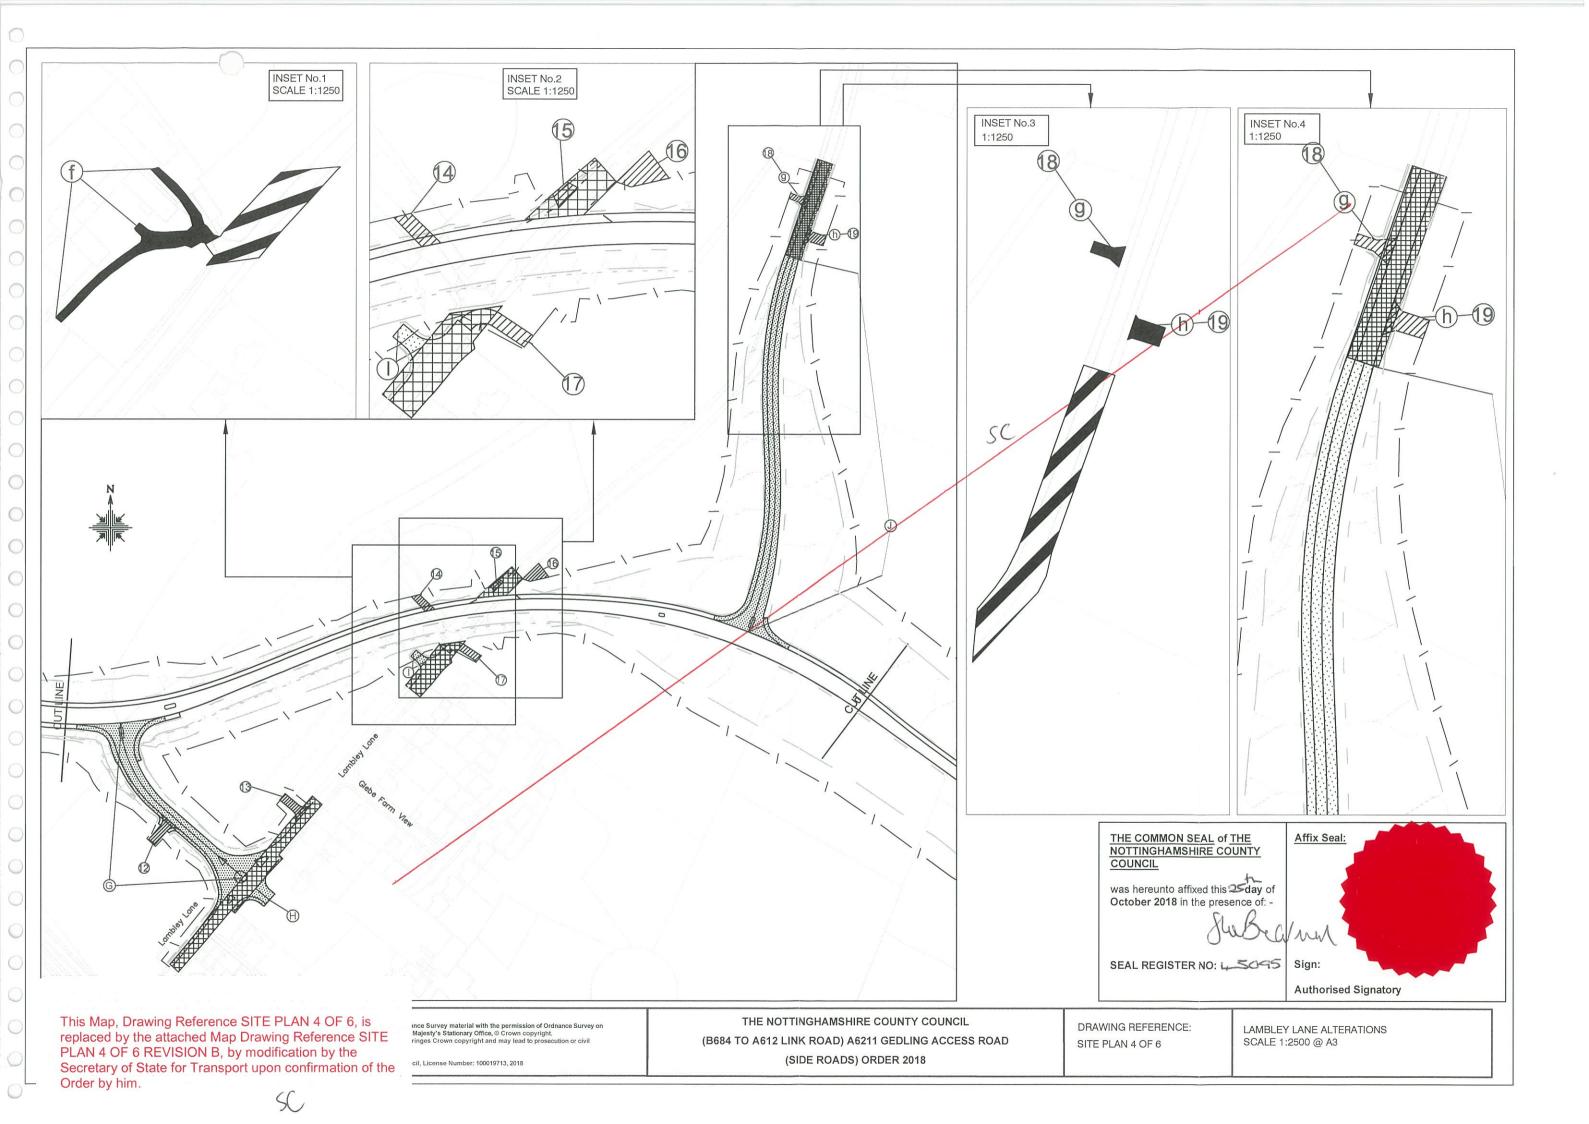

DRAWING REFERENCE: SITE PLAN 2 OF 6 REVISION A WESTERN ROUNDABOUT TO EASTERN ROUNDABOUT SCALE 1:2500 @ A3

This Map, Drawing Reference SITE PLAN 4 OF 6 REVISION B, replaces the Map Drawing Reference SITE PLAN 4 OF 6, by modification by the Secretary of State for Transport upon confirmation of the Order by him.

(SIDE ROADS) ORDER 2018

**REVISION B** 

THE COMMON SEAL of THE NOTTINGHAMSHIRE COUNTY COUNCIL

was hereunto affixed this day of October 2018 in the presence of: -

Affix Seal:

SEAL REGISTER NO:

Authorised Signatory