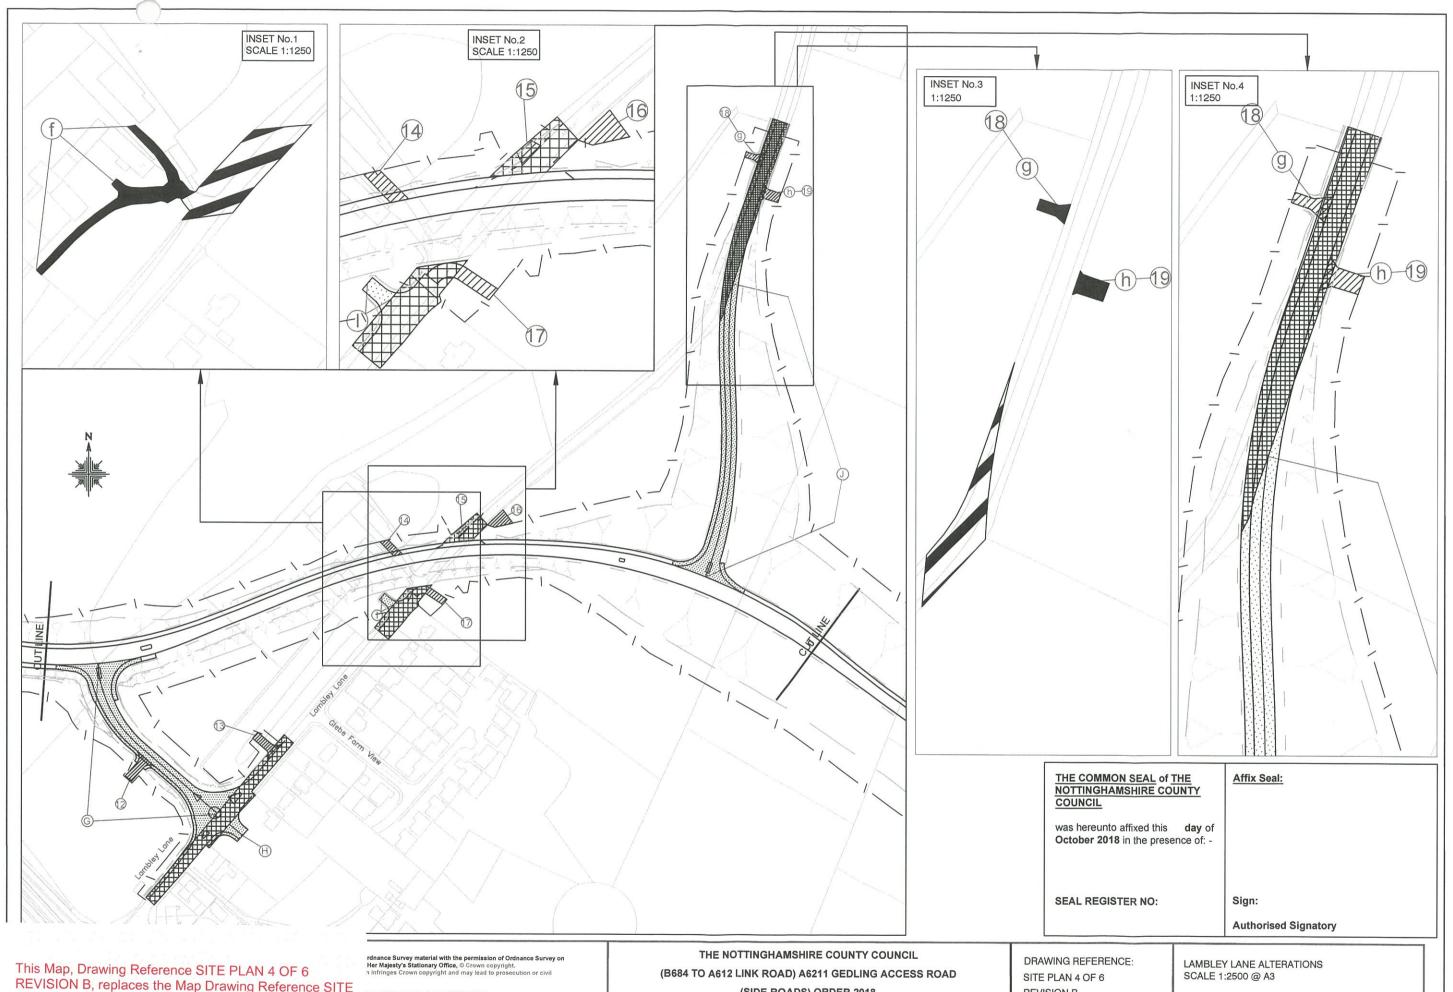

DRAWING REFERENCE: SITE PLAN 2 OF 6 REVISION A WESTERN ROUNDABOUT TO EASTERN ROUNDABOUT SCALE 1:2500 @ A3

This Map, Drawing Reference SITE PLAN 4 OF 6 REVISION B, replaces the Map Drawing Reference SITE PLAN 4 OF 6, by modification by the Secretary of State for Transport upon confirmation of the Order by him.