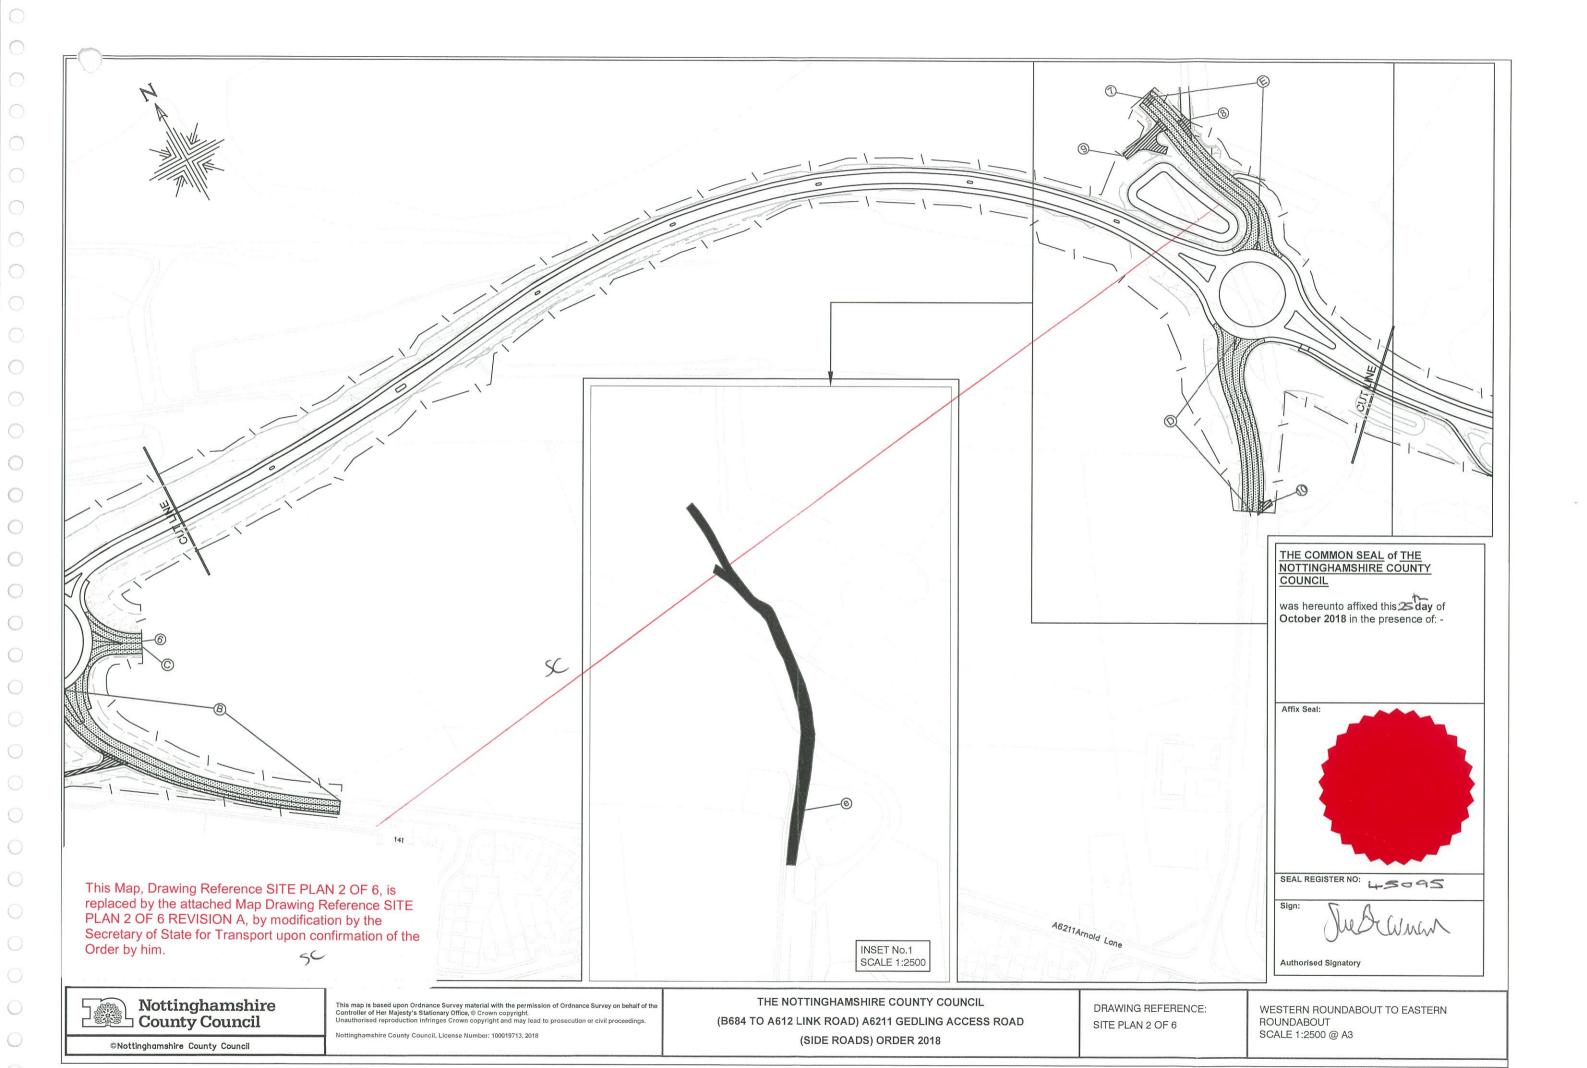

DRAWING REFERENCE: SITE PLAN 2 OF 6 REVISION A WESTERN ROUNDABOUT TO EASTERN ROUNDABOUT SCALE 1:2500 @ A3

This Map, Drawing Reference SITE PLAN 4 OF 6 REVISION B, replaces the Map Drawing Reference SITE PLAN 4 OF 6, by modification by the Secretary of State for Transport upon confirmation of the Order by him.