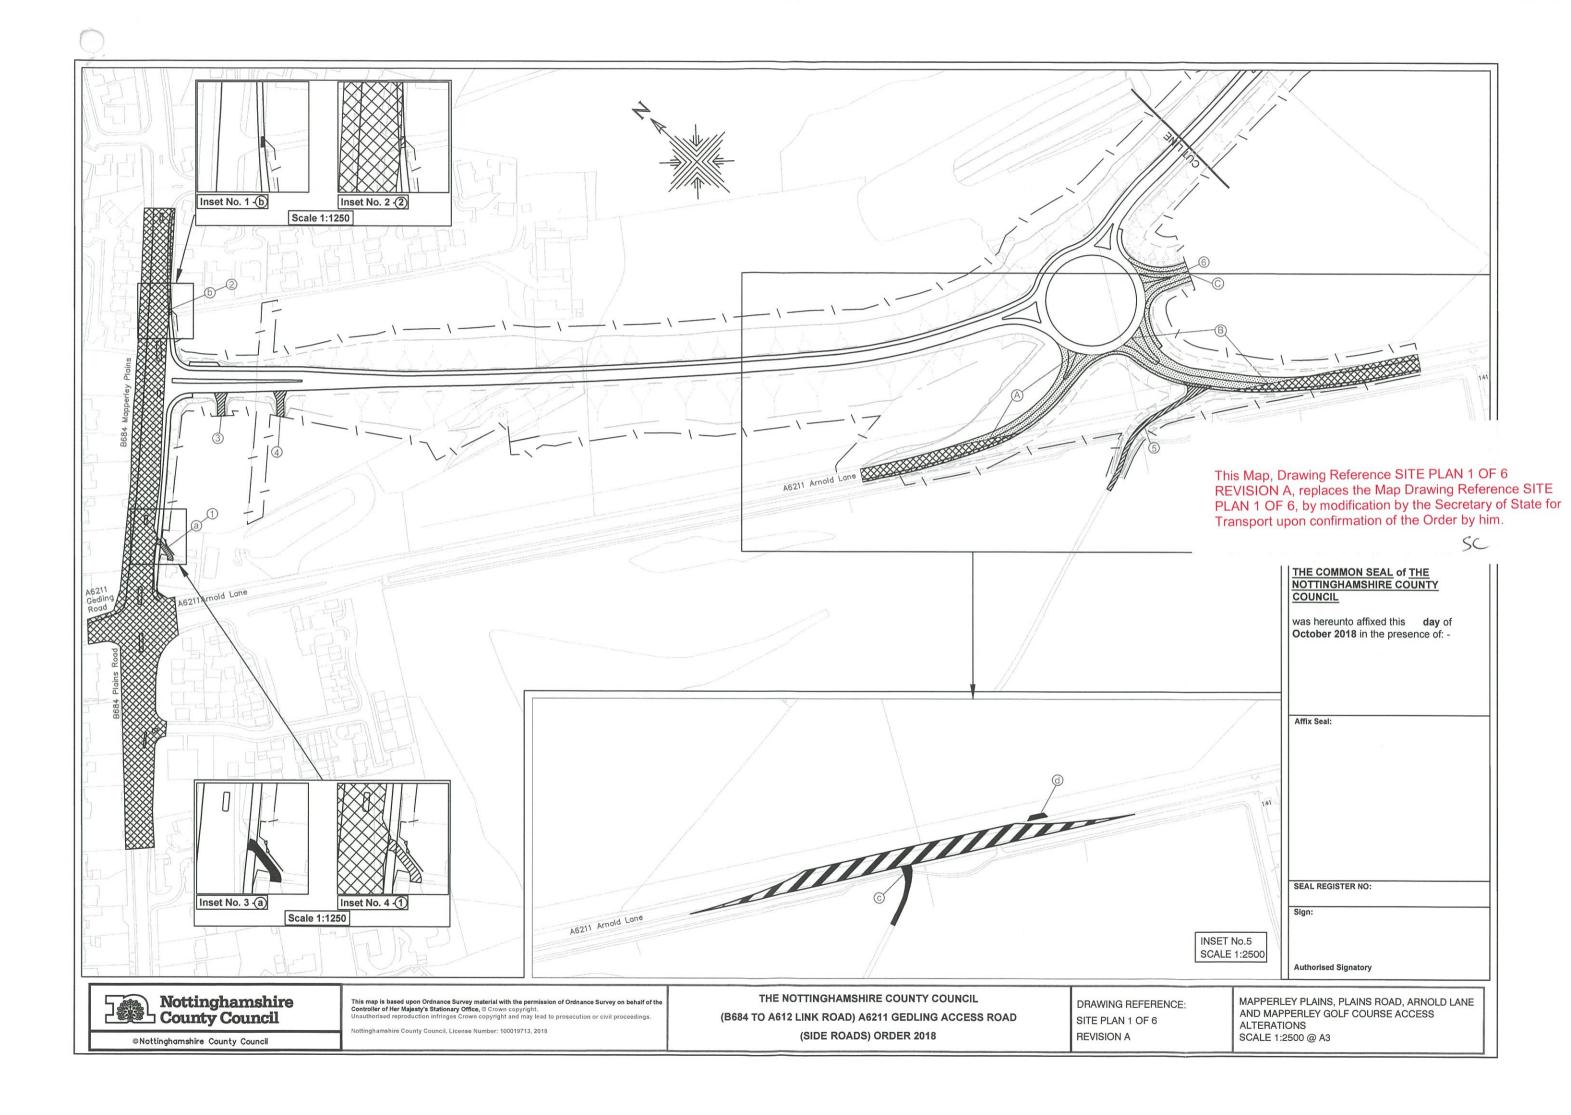

## CONTENTS:

KEY PLAN, SITE PLAN (1-6)

These site plans show the routes of new highways, sites of improvement, stopping up and new accesses but not the widths or construction details.

KEY PLAN SCALE: 1:10,000 @A3 SITE PLAN: 1:2500 @A3

Unauthorised reproduction infringes Crown copyright and may lead to prosecution or civil proceedings.

Nottinghamshire County Council, License Number: 100019713, 2018

THE NOTTINGHAMSHIRE COUNTY COUNCIL
(B684 TO A612 LINK ROAD) A6211 GEDLING ACCESS ROAD
(SIDE ROADS) ORDER 2018