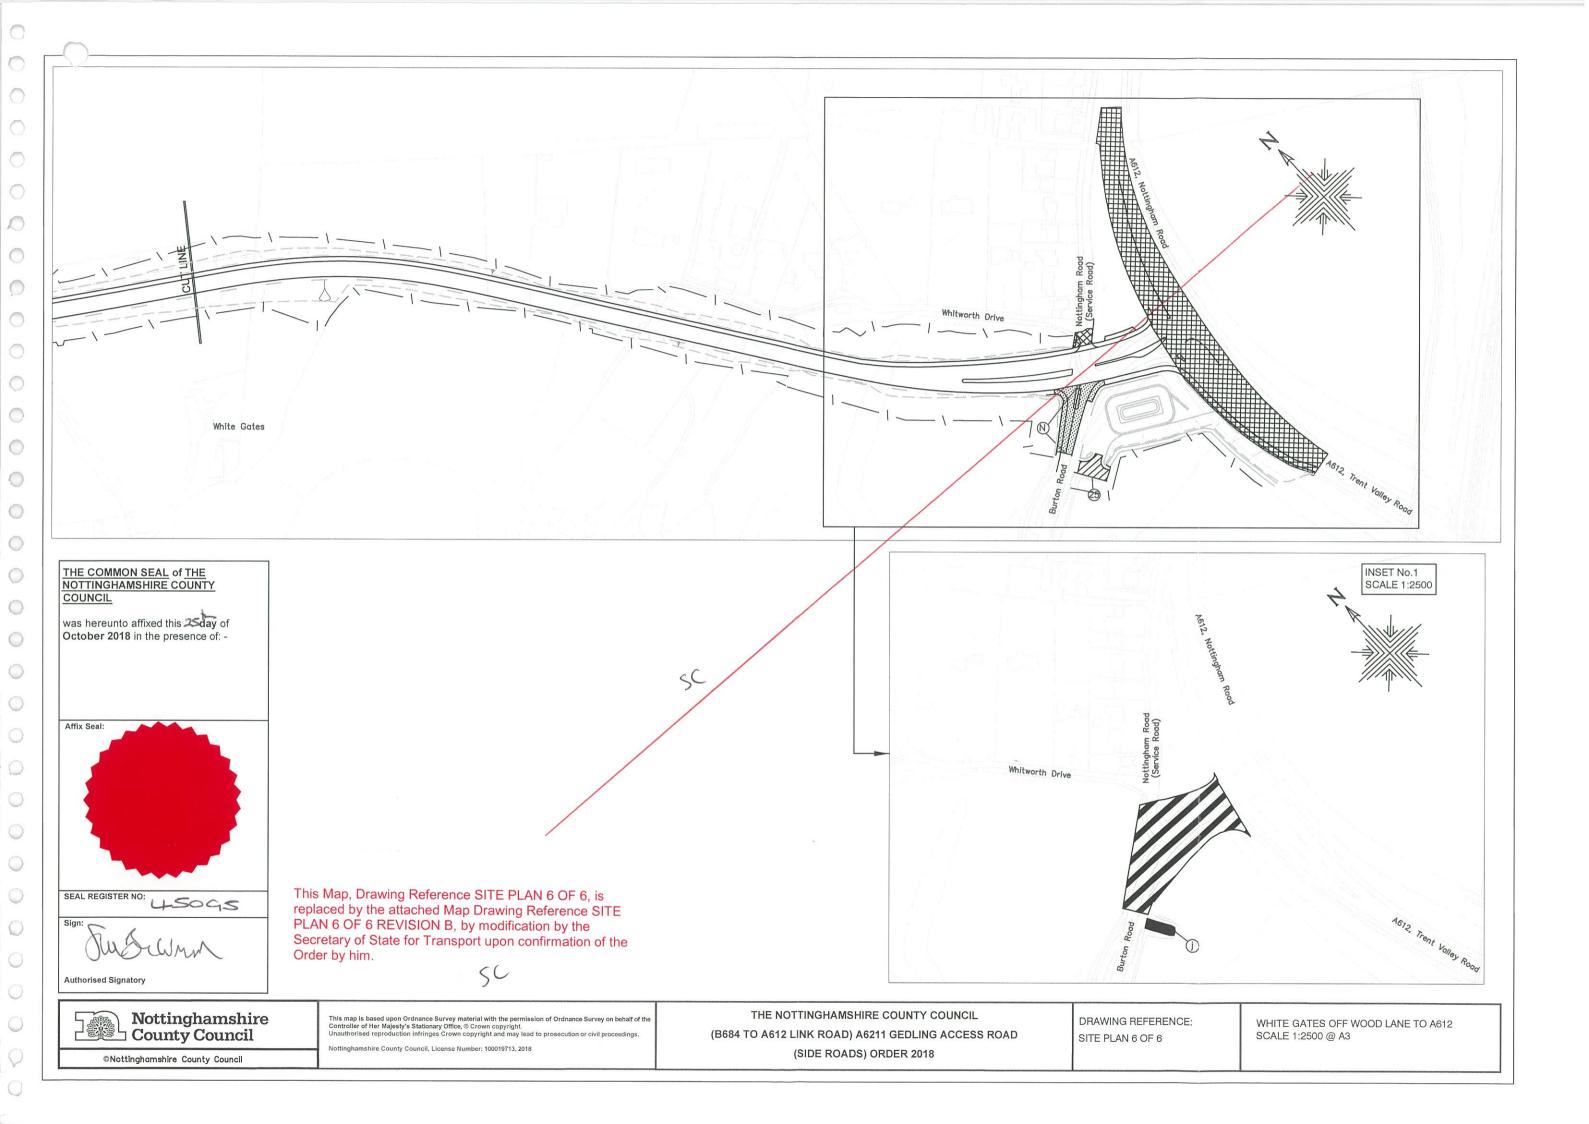

This Map, Drawing Reference SITE PLAN 6 OF 6 REVISION B, replaces the Map Drawing Reference SITE PLAN 6 OF 6, by modification by the Secretary of State for Transport upon confirmation of the Order by him.

DRAWING REFERENCE: SITE PLAN 6 OF 6 **REVISION B** 

Whitworth Drive

WHITE GATES OFF WOOD LANE TO A612 SCALE 1:2500 @ A3

THE NOTTINGHAMSHIRE COUNTY COUNCIL (B684 TO A612 LINK ROAD) A6211 GEDLING ACCESS ROAD (SIDE ROADS) ORDER 2018