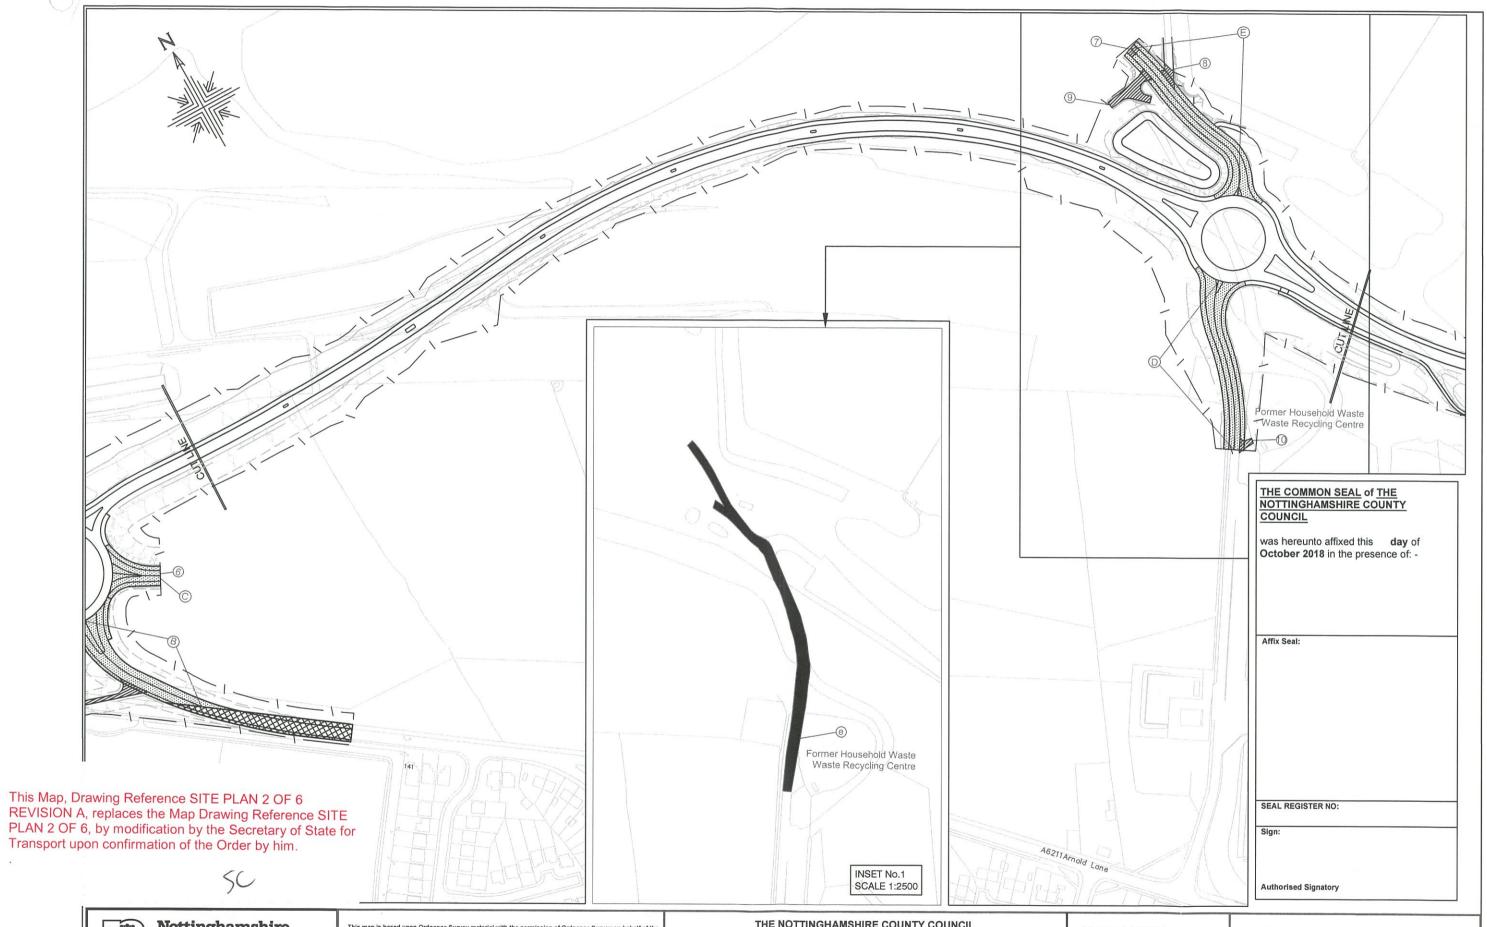

## CONTENTS:

KEY PLAN, SITE PLAN (1-6)

These site plans show the routes of new highways, sites of improvement, stopping up and new accesses but not the widths or construction details.

KEY PLAN SCALE: 1:10,000 @A3 SITE PLAN: 1:2500 @A3

Unauthorised reproduction infringes Crown copyright and may lead to prosecution or civil proceedings.

Nottinghamshire County Council, License Number: 100019713, 2018

THE NOTTINGHAMSHIRE COUNTY COUNCIL
(B684 TO A612 LINK ROAD) A6211 GEDLING ACCESS ROAD
(SIDE ROADS) ORDER 2018

DRAWING REFERENCE: SITE PLAN 2 OF 6 REVISION A WESTERN ROUNDABOUT TO EASTERN ROUNDABOUT SCALE 1:2500 @ A3

This Map, Drawing Reference SITE PLAN 4 OF 6 REVISION B, replaces the Map Drawing Reference SITE PLAN 4 OF 6, by modification by the Secretary of State for Transport upon confirmation of the Order by him.