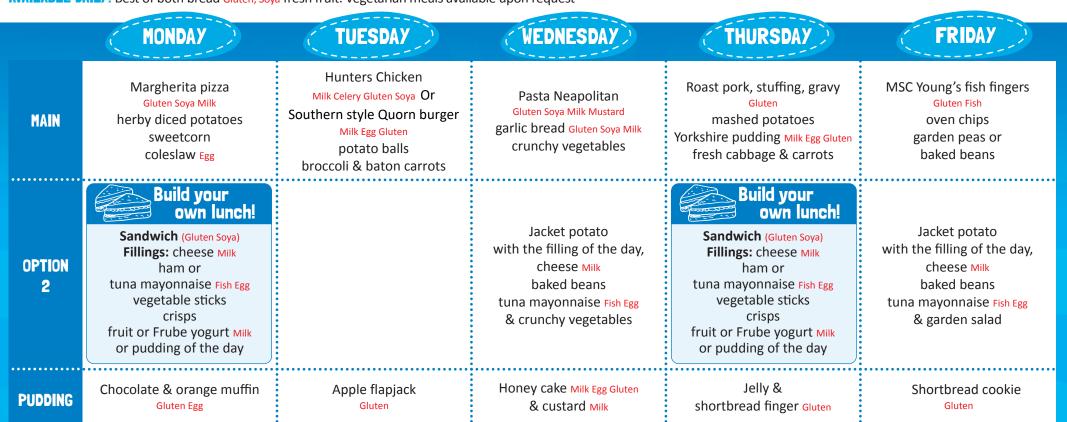

SPRING/SUMMER 2024

 $\mathbf{O}\mathbf{O}$ 

22 April, 13 May, 3 June, 24 June, 15 July, 5 Aug, 26 Aug, 16 Sept, 7 Oct

All of our meals are prepared using freshly sourced products from the East Midlands. If you need to know more about the ingredients used, please ask.