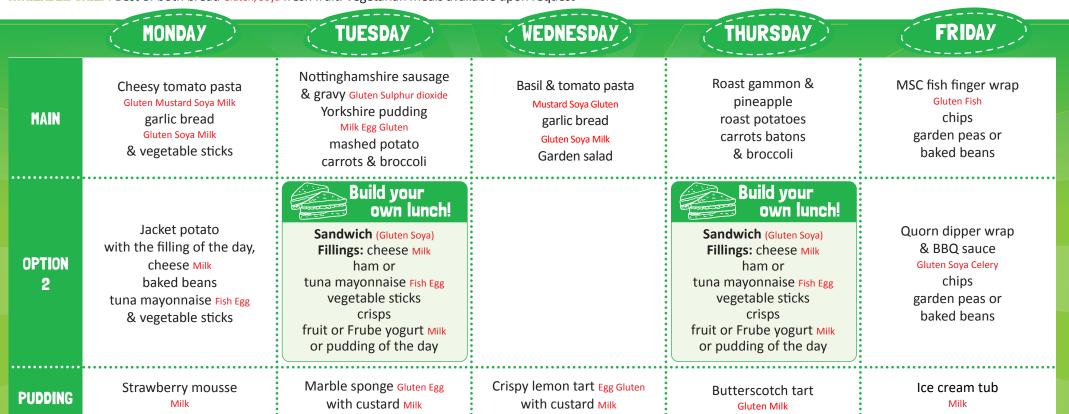

## 15 April, 6 May, 27 May, 17 June, 8 July, 29 July, 19 Aug, 9 Sept, 30 Sept

All of our meals are prepared using freshly sourced products from the East Midlands. If you need to know more about the ingredients used, please ask.