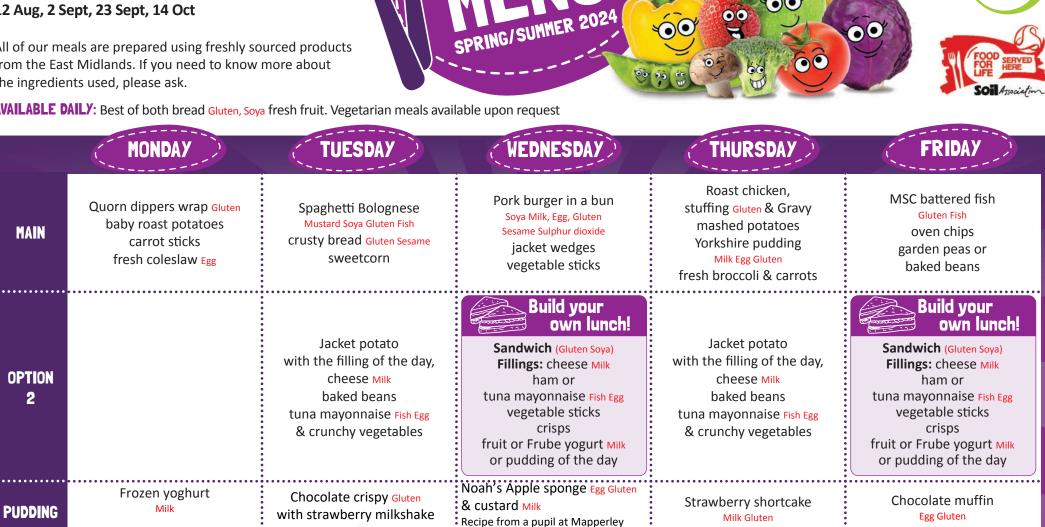

29 April, 20 May, 10 June, 1 July, 22 July 12 Aug, 2 Sept, 23 Sept, 14 Oct

All of our meals are prepared using freshly sourced products from the East Midlands. If you need to know more about the ingredients used, please ask.

**AVAILABLE DAILY**: Best of both bread Gluten, Soya fresh fruit. Vegetarian meals available upon request

Milk

Plains primary school

SCHOOL

00 M

 $\mathbf{OO}$ 