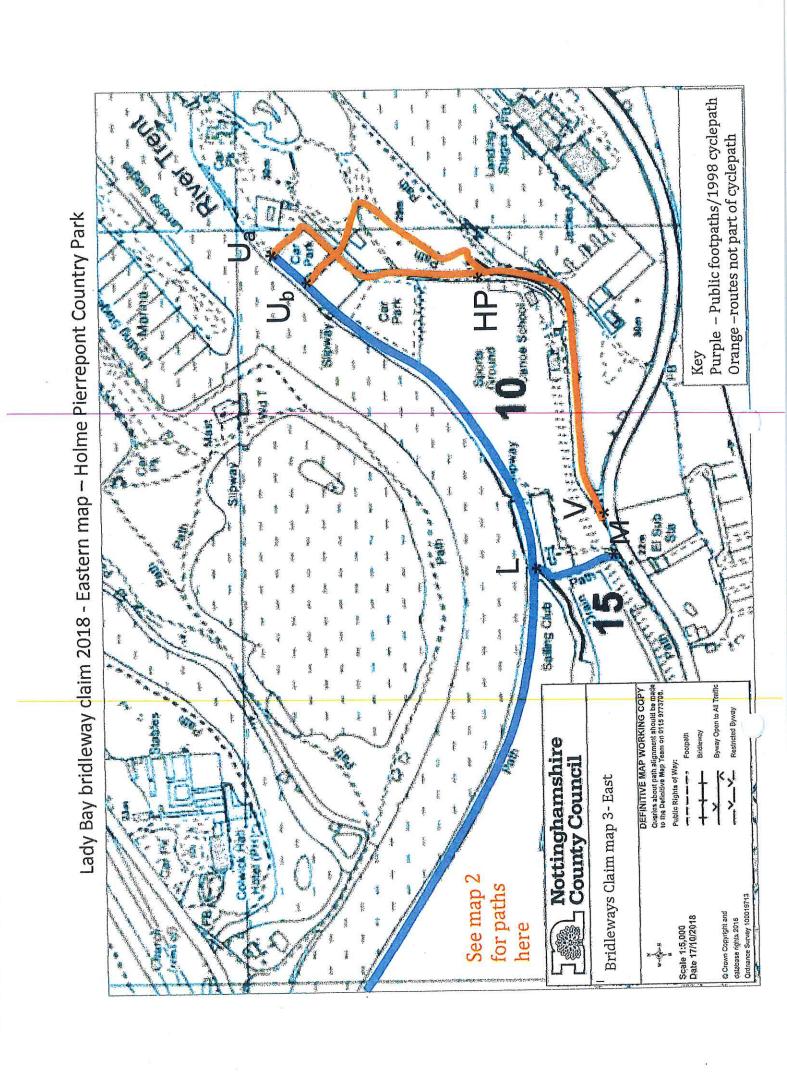

hereby apply for an order under Section 53(2) of the Wildlife and Countryside Act 1981 modifying the Nottinghamshire Definitive Map and Statement for the District of Rushcliffe by

- 2. Adding the bridleways situated in the Parishes of Holme Pierrepont and West Bridgford and running from Holme Road, Lady Bay to West Bridgford FP12 and Holme Pierrepont FP10 & FP15 and Adbolton Lane.
- 3. Upgrading to a bridleways the route known as West Bridgford FP12 and Holme Pierrepont FP10 & FP15 running from Trent Bridge, West Bridgford to Adbolton Lane, Holme Pierrepont and Holme Pierrepont Country Park.

And shown on the annexed maps

We attach the copies of the documentary information listed below

User Evidence Forms - 270 Submission containing documentary evidence (in digital form) with a list of evidence.