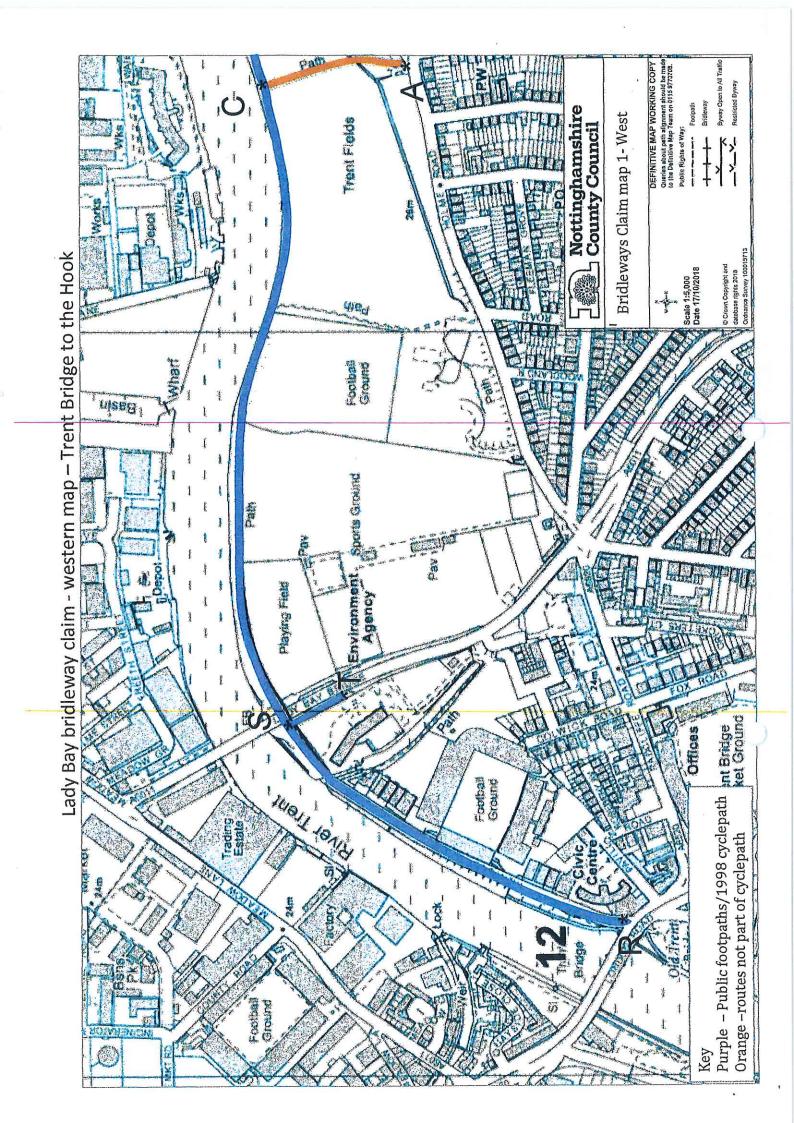

hereby apply for an order under Section 53(2) of the Wildlife and Countryside Act 1981 modifying the Nottinghamshire Definitive Map and Statement for the District of Rushcliffe by

- 2. Adding the bridleways situated in the Parishes of Holme Pierrepont and West Bridgford and running from Holme Road, Lady Bay to West Bridgford FP12 and Holme Pierrepont FP10 & FP15 and Adbolton Lane.
- 3. Upgrading to a bridleways the route known as West Bridgford FP12 and Holme Pierrepont FP10 & FP15 running from Trent Bridge, West Bridgford to Adbolton Lane, Holme Pierrepont and Holme Pierrepont Country Park.

And shown on the annexed maps

We attach the copies of the documentary information listed below

User Evidence Forms - 270 Submission containing documentary evidence (in digital form) with a list of evidence.