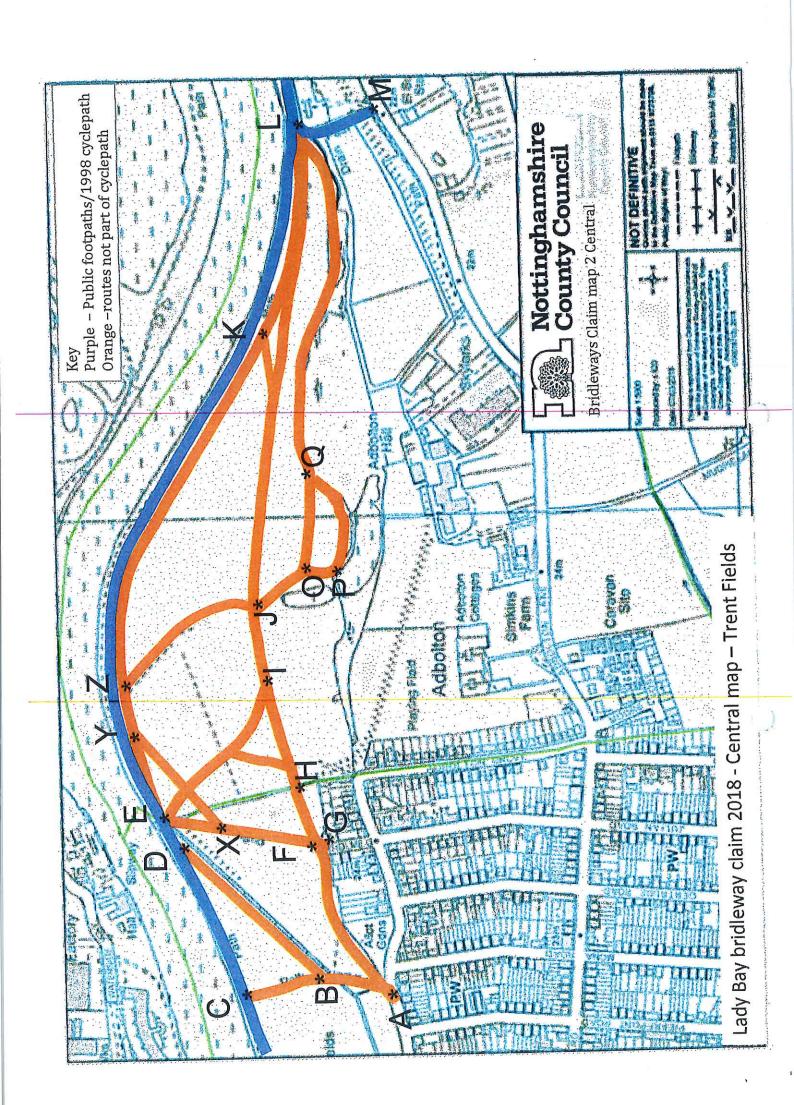

hereby apply for an order under Section 53(2) of the Wildlife and Countryside Act 1981 modifying the Nottinghamshire Definitive Map and Statement for the District of Rushcliffe by

- 2. Adding the bridleways situated in the Parishes of Holme Pierrepont and West Bridgford and running from Holme Road, Lady Bay to West Bridgford FP12 and Holme Pierrepont FP10 & FP15 and Adbolton Lane.
- 3. Upgrading to a bridleways the route known as West Bridgford FP12 and Holme Pierrepont FP10 & FP15 running from Trent Bridge, West Bridgford to Adbolton Lane, Holme Pierrepont and Holme Pierrepont Country Park.

And shown on the annexed maps

We attach the copies of the documentary information listed below

User Evidence Forms - 270 Submission containing documentary evidence (in digital form) with a list of evidence.