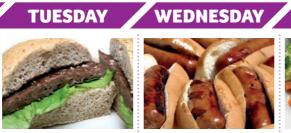

#### OR

Pasta Neapolitan, garlic slice

Milk Gluten

Honey & oatmeal cookie & milkshake

Gluten Milk

Venison burger in a bun. jacket wedges

Soya Milk Egg Gluten VEGETARIAN OPTION AVAIL

OR

Quorn burger in a bun, jacket wedges

Soya Milk Egg Gluten

Butterscotch tart

Gluten Milk

Cherry shortcake & custard

Hot dog in a roll,

potato noisette

Soya Milk Egg Gluten