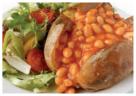

# FRIDAY

MSC fish finger wrap, noisette potatoes

Fish Gluten Milk

VEGETARIAN OPTION AVAILABLE OR

Jacket potato & cheese or baked beans or tuna & mixed salad

Milk Egg Fish

Magic chocolate puddina & chocolate sauce