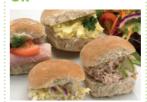

Gluten Milk

OR

Jacket potato & cheese or baked beans or tuna & mixed salad

Gluten Fish Sesame

Freshly filled roll

tuna or egg

OR

VEGETARIAN OPTION AVAILA

Milk Fish Gluten

Jacket potato & cheese Freshly filled roll or baked beans or tuna & mixed salad

OR

& salad - cheese, ham, tuna or egg

Fish Gluten Milk

VEGETARIAN OPTION AVAILABLE

Jacket potato & cheese or baked beans or tuna & mixed salad