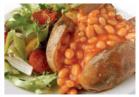

## **FRIDAY**

Margherita pizza, jacket wedges

Spaghetti Bolognese, crusty bread

Turkey & vegetable pie, gravy, roast baby potatoes

VEGETARIAN OPTION AVAILA

Nottinghamshire sausage, gravy & mashed potatoes

MSC fish finger wrap, noisette potatoes

Milk Fish Gluten

Jacket potato & cheese Freshly filled roll or baked beans or tuna & mixed salad

OR

& salad - cheese, ham, tuna or egg

Fish Gluten Milk

VEGETARIAN OPTION AVAILABLE

Jacket potato & cheese or baked beans or tuna & mixed salad