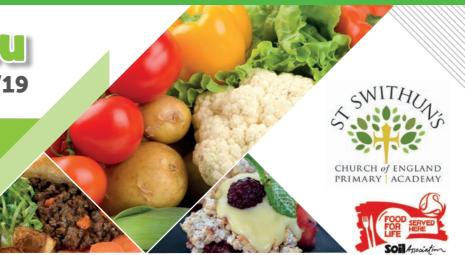

## **FRIDAY**

Margherita pizza, jacket wedges

Spaghetti Bolognese, crusty bread

Turkey & vegetable pie, gravy, roast baby potatoes

VEGETARIAN OPTION AVAILA

Nottinghamshire sausage, gravy & mashed potatoes

MSC fish finger wrap, noisette potatoes