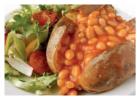

OR

Quorn roast, stuffing, gravy, roast & mashed potatoes

Fish Gluten Milk

Milk Egg Fish

VEGETARIAN OPTION AVAILABLE

OR

Jacket potato & cheese or baked beans or tuna & mixed salad

Milk Egg Fish

gravy, roast & mashed

potatoes

or baked beans or tuna & mixed salad

Milk Egg Fish

Butterscotch mousse & banana

Milk

Chocolate brownie

Gluten