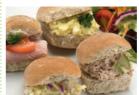

OR

Jacket potato & cheese or baked beans or tuna & mixed salad

Gluten Fish Sesame

Freshly filled roll

tuna or egg

OR

VEGETARIAN OPTION AVAILABLE

Gluten Milk

Jacket potato & cheese Freshly filled roll or baked beans or tuna & mixed salad

OR

& salad - cheese, ham, tuna or egg

Fish Gluten Milk

Milk Egg Fish

VEGETARIAN OPTION AVAILABLE

Jacket potato & cheese or baked beans or tuna & mixed salad

gravy, roast & mashed potatoes

MSC fish goujons, jacket wedges

Jacket potato & cheese or baked beans or tuna & mixed salad

**OR** 

Freshly filled roll & salad - cheese, ham, tuna or egg

Milk Fish Gluten VEGETARIAN OPTION AVAILABLE

Jacket potato & cheese Freshly filled roll or baked beans or tuna & mixed salad

Gluten

OR

& salad - cheese, ham, tuna or egg

Gluten Fish

VEGETARIAN OPTION AVAILABLE

Jacket potato & cheese or baked beans or tuna & mixed salad