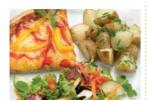

Celery Milk Gluten

OR

Macaroni vegetable cheese,

garlic slice

OR

Jacket potato & cheese or baked beans or tuna & mixed salad

Milk Fish

Jacket potato & cheese or baked beans or tuna & mixed salad

Milk Egg Fish

Gluten

OR

Quorn roast, stuffing, gravy, roast & mashed potatoes

Gluten Fish

VEGETARIAN OPTION AVAILABLE

Jacket potato & cheese or baked beans or tuna & mixed salad

Mustard Milk Gluten