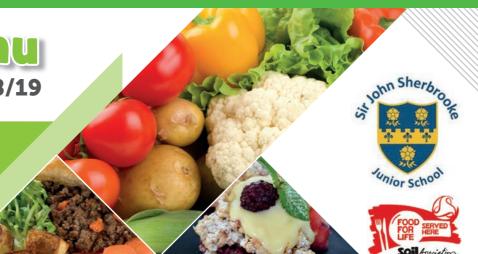

OR

Rigatoni Florentina pasta, garlic slice

Gluten Milk

Gluten Fish Sesame

OR

VEGETARIAN OPTION AVAILABLE

Jacket potato & cheese or baked beans or tuna & mixed salad

Jacket potato & cheese or baked beans or tuna & mixed salad

Gluten

Quorn roast, stuffing, gravy, roast & mashed

potatoes

MSC fish finger wrap,

Fish Gluten Milk

VEGETARIAN OPTION AVAILABLE

Jacket potato & cheese or baked beans or tuna & mixed salad

Milk Egg Gluten Milk Egg Fish