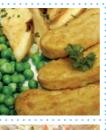

Nottinghamshire sausage, Yorkshire pudding, mashed potato & gravy Milk Egg Gluten Sulphur Dioxide

TODAY'S VEGETARIAN OPTION Quorn sausage, Yorkshire pudding, mashed potato & gravy Milk Egg Gluten

MSC Breaded fish & chips

#### Fish Gluten

TODAY'S VEGETARIAN OPTION Fishless finger & chips Gluten

Selston

Church of England School

St Clement sponge & custard

Milk Egg Gluten

Strawberry Eton mess

Milk Egg