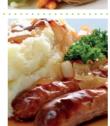

### Gluten

VEGETARIAN OPTION AVAILABLE Jacket potato & cheese or baked beans or tuna & mixed salad

Milk Egg Fish

Nottinghamshire sausage, gravy & mashed potatoes