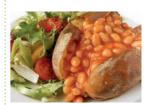

Jacket potato & cheese or baked beans or tuna & mixed salad

Freshly filled roll & salad - cheese, ham, tuna or egg

Quorn sausage, gravy & mashed potatoes

Jacket potato & cheese or baked beans or tuna & mixed salad

Milk Egg Fish

Soya Egg Gluten Sesame Milk Fish

Milk Egg Fish

Millk Egg Gluten Milk Egg Fish

Apple & blackberry crumble & custard

Milk Gluten

**DESSERT** 

Coconut sponge & custard