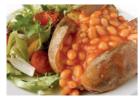

Jacket potato & cheese or baked beans or tuna & mixed salad

Freshly filled roll & salad - cheese, ham, tuna or egg

Quorn sausage, gravy & mashed potatoes

Jacket potato & cheese or baked beans or tuna & mixed salad

Milk Egg Fish

Soya Egg Gluten Sesame Milk Fish

Milk Egg Fish

Millk Egg Gluten Milk Egg Fish

Apple & blackberry crumble & custard

Milk Gluten

**DESSERT** 

Coconut sponge & custard