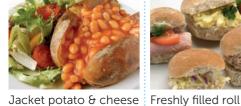

Jacket potato & cheese or baked beans or tuna & mixed salad

Freshly filled roll & salad - cheese, ham, tuna or egg

Quorn sausage, gravy & mashed potatoes

Jacket potato & cheese or baked beans or tuna & mixed salad

Jacket potato & cheese or baked beans or tuna & mixed salad

Milk Egg Fish

Quorn burger in a bun, jacket wedges

Soya Milk Egg Gluten

Freshly filled roll & salad - cheese, ham, tuna or egg

Soya Egg Gluten Sesame Milk Fish