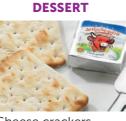

Freshly filled roll & salad - cheese, ham, tuna or egg

Soya Egg Gluten Sesame Milk Fish Milk Egg Fish

Cheese crackers & apple wedge

Milk Gluten

MSC breaded fish, ovenchips

Fish Gluten

VEGETARIAN OPTION AVAILABLE