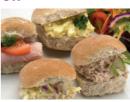

Freshly filled roll & salad - cheese, ham, tuna or egg

Soya Egg Gluten Sesame Milk Fish

DESSERT

Coconut sponge

Milk Egg Gluten Sulphur Dioxide

& custard

OR

VEGETARIAN OPTION AVAILABLE

### Gluten

OR

Freshly filled roll & salad - cheese, ham, tuna or egg

Soya Egg Gluten Sesame Milk Fish Milk Egg Fish

Freshly filled roll & salad - cheese, ham, tuna or egg

Soya Egg Gluten Sesame Milk Fish Milk Egg Fish

Cheese crackers & apple wedge

Milk Gluten

MSC breaded fish, ovenchips

Fish Gluten

VEGETARIAN OPTION AVAILABLE