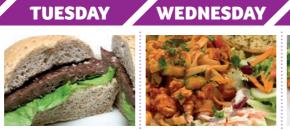

Milk Egg Fish

Margherita pizza, jacket wedges

Gluten Milk

OR

TUESDAY

Spaghetti Bolognese, crusty bread

Gluten Fish Sesame VEGETARIAN OPTION AVAILABLE

OR

Chicken pasta bake,

garlic slice

Gluten Milk

WEDNESDAY

Jacket potato & cheese or baked beans or tuna & mixed salad