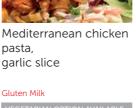

Chicken pasta bake,

garlic slice

Gluten Milk

WEDNESDAY

Jacket potato & cheese or baked beans or tuna & mixed salad