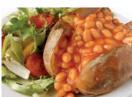

### MONDAY

Jacket potato & cheese

DESSERT

or baked beans or

tuna & mixed salad

Apple & blackberry

crumble & custard

Milk Gluten