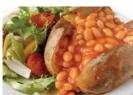

OR

Jacket potato & cheese or baked beans or tuna & mixed salad

Gluten Fish Sesame

OR

VEGETARIAN OPTION AVAILABLE

Gluten Milk

Jacket potato & cheese Freshly filled roll or baked beans or tuna & mixed salad

OR

& salad - cheese, ham, tuna or egg

Soya Egg Gluten Sesame Milk Fish

Fish Gluten Milk

Milk Egg Fish

VEGETARIAN OPTION AVAILABLE

Jacket potato & cheese or baked beans or tuna & mixed salad

Milk Egg Fish

**DESSERT** 