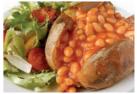

OR

Jacket potato & cheese or baked beans or tuna & mixed salad

Gluten Fish Sesame

OR

VEGETARIAN OPTION AVAILABLE

Gluten Milk

Jacket potato & cheese Freshly filled roll or baked beans or tuna & mixed salad

OR