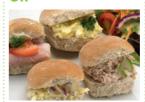

& salad - cheese, ham, tuna or egg

Soya Egg Gluten Sesame Milk Fish

Fish Gluten Milk

Milk Egg Fish

VEGETARIAN OPTION AVAILABLE

Jacket potato & cheese or baked beans or tuna & mixed salad

Milk Egg Fish

**DESSERT** 