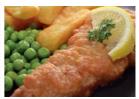

MSC fish finger wrap, noisette potatoes

Gluten Milk

**OR** 

Jacket potato & cheese or baked beans or tuna & mixed salad

VEGETARIAN OPTION AVAILABLE

Beef & vegetable fajitas, savoury rice

Gluten Milk

Jacket potato & cheese or baked beans or tuna & mixed salad

Gluten

OR

Freshly filled roll & salad - cheese, ham, tuna or egg

Fish Gluten Milk

Milk Egg Fish

VEGETARIAN OPTION AVAILABLE

Jacket potato & cheese or baked beans or tuna & mixed salad

Milk Egg Fish