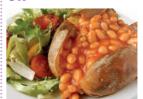

Cheesy cottage pie & gravy

Milk Fish

OR

Roast turkey, stuffing, gravy, roast & mashed potatoes

Gluten

Gluten Fish

VEGETARIAN OPTION AVAILABLE

MSC fish goujons,

jacket wedges

OR

Jacket potato & cheese or baked beans or tuna & mixed salad

Freshly filled roll & salad - cheese, ham, tuna or egg

Pasta Bolognese, garlic slice

Freshly filled roll & salad - cheese, ham, tuna or egg