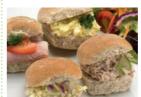

Gluten

OR

Freshly filled roll & salad - cheese, ham, tuna or egg

Fish Gluten Milk

Milk Egg Fish

VEGETARIAN OPTION AVAILABLE

Jacket potato & cheese or baked beans or tuna & mixed salad

Milk Egg Fish

jacket wedges

OR

Jacket potato & cheese or baked beans or tuna & mixed salad

Freshly filled roll & salad - cheese, ham, tuna or egg

Pasta Bolognese, garlic slice

Freshly filled roll & salad - cheese, ham, tuna or egg