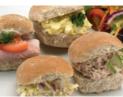

# Fraghatti Dala angag

TUESDAY

Spaghetti Bolognese, crusty bread

Gluten Fish Sesame VEGETARIAN OPTION AVAILABLE

OR

Freshly filled roll & salad - cheese, ham, tuna or egg

Soya Egg Gluten Sesame Milk Fish

DESSERT