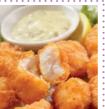

Gluten

VEGETARIAN OPTION AVAILABLE

MSC fish goujons, jacket wedges

Gluten Fish

VEGETARIAN OPTION AVAILABLE

Macaroni vegetable cheese, garlic slice

Mustard Milk Gluten

Gluten

Milk Egg Gluten, Milk

MSC fish nuggets, tomato dip & salad

VEGETARIAN OPTION AVAILABLE

BBQ chilli beef wrap, savoury rice

Gluten Milk

VEGETARIAN OPTION AVAILABLE

Sweet & sour pork, wholegrain rice

Celery