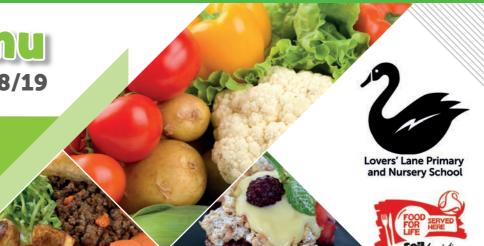

## **FRIDAY**

Margherita pizza, jacket wedges

Spaghetti Bolognese, crusty bread

Chicken casserole, mashed potatoes

Roast pork, stuffing, gravy, roast & mashed potatoes

MSC fish finger wrap, noisette potatoes