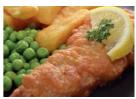

Pasta Bolognese, garlic slice

Roast turkey, stuffing, gravy, roast & mashed potatoes

MSC fish goujons, jacket wedges

**OR** 

Jacket potato & cheese or baked beans or tuna & mixed salad

**DESSERT** 

Butterscotch mousse

### **DESSERT**

Cheese crackers & apple wedge

Milk Gluten

MSC breaded fish, ovenchips

Fish Gluten

VEGETARIAN OPTION AVAILABLE

Jacket potato & cheese or baked beans or tuna & mixed salad

Rice pudding & jam