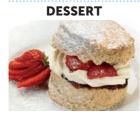

Jacket potatoes with cheese, beans or tuna & mixed salad Milk Egg Fish

Scone with jam & cream

Milk Gluten Sulphur Dioxide

Cheese, crackers & apple wedge

Milk Gluten

Butterscotch tart

Fruit yoghurt & apple wedge