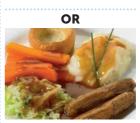

HURSDAY

Roast pork, stuffing, gravy, mashed potato & Yorkshire pudding

Milk Egg Gluten

### FRIDAY

Fish finger wrap & Noisette potatoes

Milk Fish Gluten

OR

Margherita pizza & new potatoes

Milk Gluten

Filled roll with cheese, ham, egg or tuna & mixed salad Soya Milk Egg Fish Gluten OR

Jacket potatoes with cheese, beans or tuna & mixed salad Milk Egg Fish