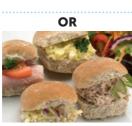

### FRIDAY

Fish finger wrap & Noisette potatoes

Milk Fish Gluten

OR

Margherita pizza & new potatoes

Milk Gluten

Filled roll with cheese, ham, egg or tuna & mixed salad Soya Milk Egg Fish Gluten OR

Jacket potatoes with cheese, beans or tuna & mixed salad Milk Egg Fish