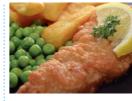

### FRIDAY

Fish finger wrap & Noisette potatoes

Milk Fish Gluten

OR

Margherita pizza & new potatoes

Milk Gluten

Filled roll with cheese, ham, egg or tuna & mixed salad Soya Milk Egg Fish Gluten OR

Jacket potatoes with cheese, beans or tuna & mixed salad Milk Egg Fish